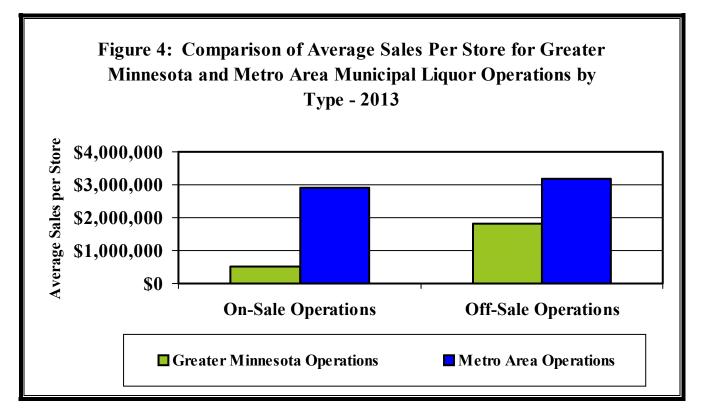

#### Sales

Municipal liquor operations located within the Metro Area are considerably larger and more profitable than their Greater Minnesota counterparts. Although only 19 of the 205 Minnesota cities (9.3 percent) that own and operate municipal liquor stores are located in the Metro Area, they represent 37.0 percent of the total sales and 36.5 percent of the net profits of municipal liquor operations. Sales by all Metro Area operations averaged \$3.2 million in 2013, compared to average sales of \$1.1 million for all Greater Minnesota municipal liquor operations.<sup>9</sup>

#### **On-Sale and Off-Sale Sales Comparison**

When broken down by type of operation, the contrasts between Greater Minnesota and Metro Area operations remain clear. Off-sale operations in the Metro Area average sales of \$3.2 million, compared to \$1.8 million in Greater Minnesota. Metro Area operations are almost exclusively off-sale operations. Among Metro Area municipal liquor operations, off-sale operations outnumbered on-sale operations 36 to 3. Conversely, among Greater Minnesota cities with municipal liquor operations, on-sale operations outnumbered off-sale operations 116 to 82. As with the off-sale operations, on-sale operations are much larger in the Metro Area than in Greater Minnesota. Sales per on-sale establishment were more than five times greater in the Metro Area than in Greater Minnesota, \$2.9 million to \$526,294, respectively.

<sup>&</sup>lt;sup>9</sup>The average was calculated by dividing the total sales for each area by the number of liquor stores in each area.

Figure 4 below shows the contrast in the level of sales between liquor operations in Greater Minnesota and the Metro Area by establishment type.