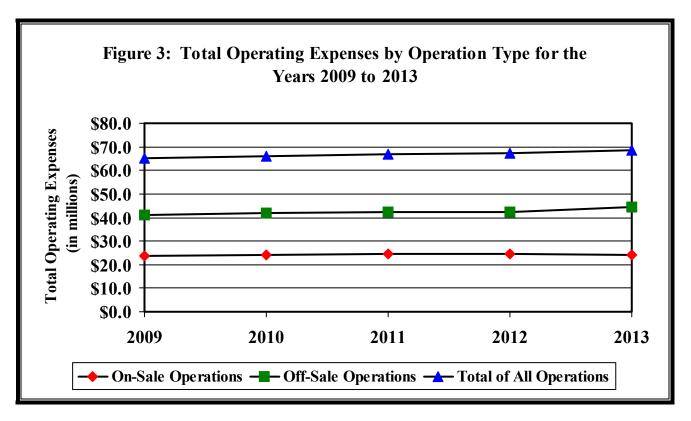

#### **Operating Expenses of Municipal Liquor Operations**

During 2013, Minnesota's municipal liquor operations reported operating expenses totaling \$68.6 million. This represents an increase of \$1.4 million, or 2.0 percent, over the amount reported in 2012. Off-sale liquor operations had operating expenses totaling \$44.3 million in 2013. This represents an increase of \$1.8 million, or 4.3 percent, over 2012. Operating expenses for on-sale liquor operations totaled \$24.3 million in 2013. This represents a decrease of \$440,590, or 1.8 percent, over 2012.

#### Figure 3 below shows that operating expenses have been relatively stable between 2009 and 2013.