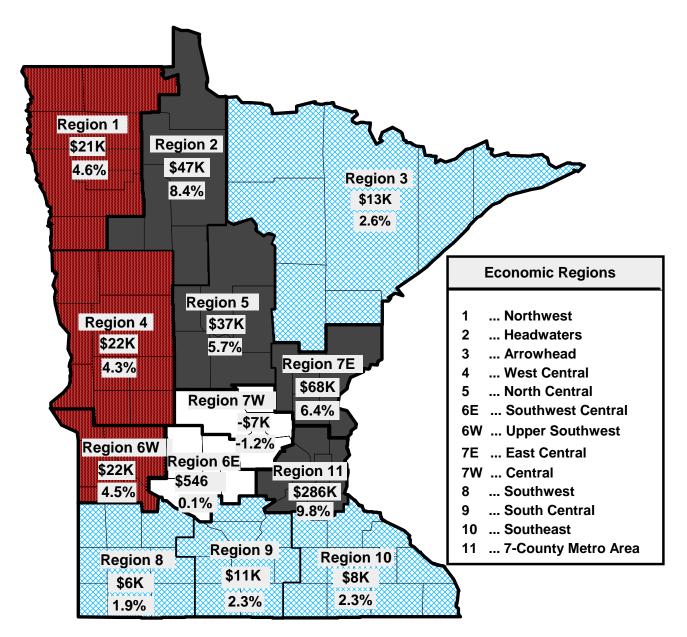

### 2013 Municipal Liquor Operations in Greater Minnesota

#### Sales

Municipal liquor operations located within the Metro Area are considerably larger and more profitable than their Greater Minnesota counterparts. Although only 19 of the 205 Minnesota cities (9.3 percent) that own and operate municipal liquor stores are located in the Metro Area, they represent 37.0 percent of the total sales and 36.5 percent of the net profits of municipal liquor operations. Sales by all Metro Area operations averaged \$3.2 million in 2013, compared to average sales of \$1.1 million for all Greater Minnesota municipal liquor operations.<sup>9</sup>

#### **On-Sale and Off-Sale Sales Comparison**

When broken down by type of operation, the contrasts between Greater Minnesota and Metro Area operations remain clear. Off-sale operations in the Metro Area average sales of \$3.2 million, compared to \$1.8 million in Greater Minnesota. Metro Area operations are almost exclusively off-sale operations. Among Metro Area municipal liquor operations, off-sale operations outnumbered on-sale operations 36 to 3. Conversely, among Greater Minnesota cities with municipal liquor operations, on-sale operations outnumbered off-sale operations 116 to 82. As with the off-sale operations, on-sale operations are much larger in the Metro Area than in Greater Minnesota. Sales per on-sale establishment were more than five times greater in the Metro Area than in Greater Minnesota, \$2.9 million to \$526,294, respectively.

#### Net Profit

In 2013, the average net profit of Metro Area municipal liquor operations was \$250,669, compared to \$85,915 for municipal liquor operations in Greater Minnesota. All Metro Area liquor operations reported a net profit in 2013, ranging from \$51,420 in Spring Lake Park to \$1.5 million in Lakeville. Net profit and losses among Greater Minnesota municipal liquor operations ranged from a loss of \$44,395 in Fairfax to a profit of \$962,818 in Elk River.

#### **On-Sale and Off-Sale Net Profit Comparison**

The average net profit of off-sale operations in the Metro Area was \$247,765, compared to \$175,036 for those in Greater Minnesota.<sup>10</sup> The large difference in net profit appears to be primarily the result of the higher sales volume at Metro Area stores compared to those in Greater Minnesota because operating expenses as a percent of sales is actually higher among Metro Area stores (17.9 percent) than Greater Minnesota (16.1 percent).

Among on-sale operations, there was a stark contrast between the Metro Area operations and those in Greater Minnesota. The average net profit per store in the Metro Area was \$285,522, compared to \$22,917 in Greater Minnesota.<sup>11</sup> The wide variance in net profit was primarily the result of two factors: higher sales volume at Metro Area operations and the accompanying efficiencies in regards to purchasing power, staffing, and fixed asset costs in larger operations.