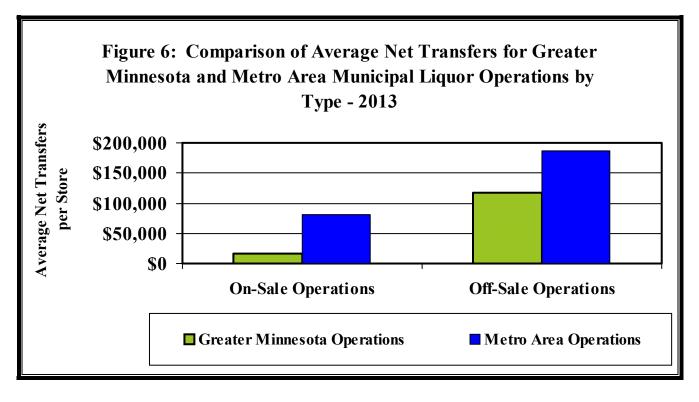

#### Transfers

Profits generated by municipal liquor operations generally serve two purposes. First, municipal liquor operations use profits to ensure that they have an adequate level of reserves to purchase inventory and maintain their facilities. Second, profits in excess of what is needed to fulfill the first purpose may be transferred to other city funds to supplement existing revenue sources. During 2013, Minnesota's municipal liquor stores had net transfers (transfers out minus transfers in) of \$18.6 million. This represents a decrease of 19.2 percent from the total net transfers made in 2012. Net transfers totaled \$7.0 million among Metro Area establishments, compared to \$11.6 million for Greater Minnesota establishments. The difference in the overall dollar value of net transfers is a result of there being more municipal liquor operations in Greater Minnesota than in the Metro Area.

#### **On-Sale and Off-Sale Transfers Comparison**

The overall level of net transfers was larger in Greater Minnesota than the Metro Area. When transfers are examined on a per-establishment basis, however, the average net transfer for off-sale stores in the Metro Area was more than in Greater Minnesota (\$187,336 to \$117,526, respectively). The average net transfer per on-sale establishment was almost five times greater among operations in the Metro Area than in Greater Minnesota (\$81,613 to \$16,811).<sup>14</sup>

<sup>&</sup>lt;sup>14</sup>The Metro Area on-sale average is based on only 3 stores compared to 116 stores in Greater Minnesota.

Figure 6 below shows the difference in average net transfers between operations in the Metro Area and Greater Minnesota by type of store.