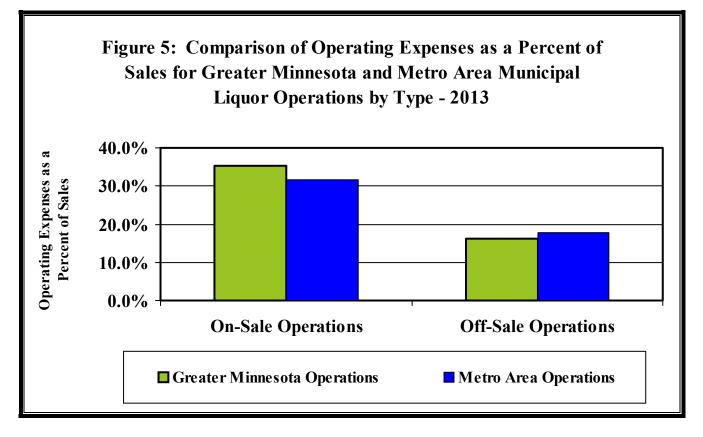

Figure 5 below compares operating expenses as a percent of sales for the Metro Area and Greater Minnesota by type of municipal liquor operation.

#### **Operating Expenses as a Percent of Sales**

An examination of sales and operating expenses of off-sale and on-sale operations shows a wide variation in operating expenses as a percent of sales. Among off-sale operations, operating expenses as a percent of sales ranged from a high of 28.3 percent in Round Lake to a low of 11.1 percent in Detroit Lakes. The average operating expenses as a percent of sales for off-sale operations in 2013 was 16.8 percent, compared to 16.5 percent in 2012.<sup>12</sup>

Among on-sale operations that were in business for all of 2013, operating expenses as a percent of sales ranged from a high of 59.5 percent in Hadley to a low of 12.7 percent in Walker. The average among on-sale operations was 34.8 percent. Off-sale operations should not be compared to on-sale operations because operating expenses are generally much higher for on-sale operations due to factors such as the added costs of bartenders, wait staff, and entertainment.