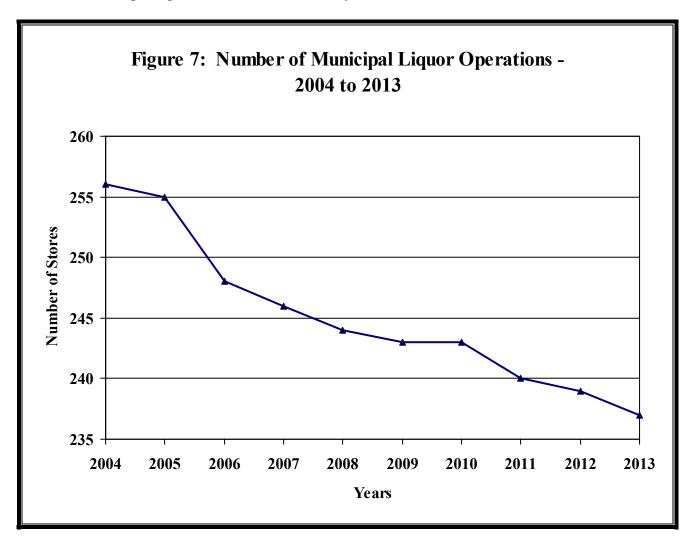

#### **Declining Number of Liquor Operations**

Due, in part, to the lack of profitability, insurance costs, and other concerns, the number of cities operating municipal liquor stores has steadily declined. Figure 7 below shows the decline in the number of municipal liquor stores over the last ten years.<sup>16</sup>

<sup>&</sup>lt;sup>16</sup>The Cities of Bertha and Herman closed and liquidated all assets in 2012. Seven cities discontinued liquor operations in 2011, 2012, and 2013, but are included in this report because there was still activity reported in 2013. The City of Rushford ceased liquor operations in 2011; the Cities of Biscay and Lake Benton ceased liquor operations in 2012; and the Cities of Canton, Kellogg, Wilmont, and Winton ceased liquor operations in 2013. Some or all of these cities will be shown as closed in next year's report.