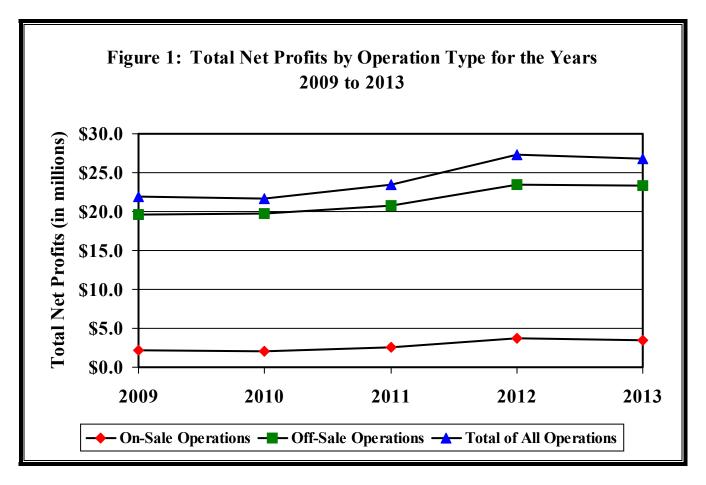

#### Overall

The combined net profit of all municipal liquor operations totaled \$26.8 million in 2013. This represents a decrease of \$500,522, or 1.8 percent, from the amount generated in 2012. Among on-sale operations, net profits totaled \$3.5 million in 2013, which was a decrease of \$227,653, or 6.1 percent, from 2012. Total net profits for off-sale operations totaled \$23.3 million in 2013, which was a decrease of \$272,869, or 1.2 percent, from 2012.

Over the past five years, net profits have increased 22.5 percent. Among off-sale stores, there was an 18.6 percent increase in net profits, while on-sale stores showed an increase of 56.6 percent.

Figure 1 below shows the five-year trend of net profits.