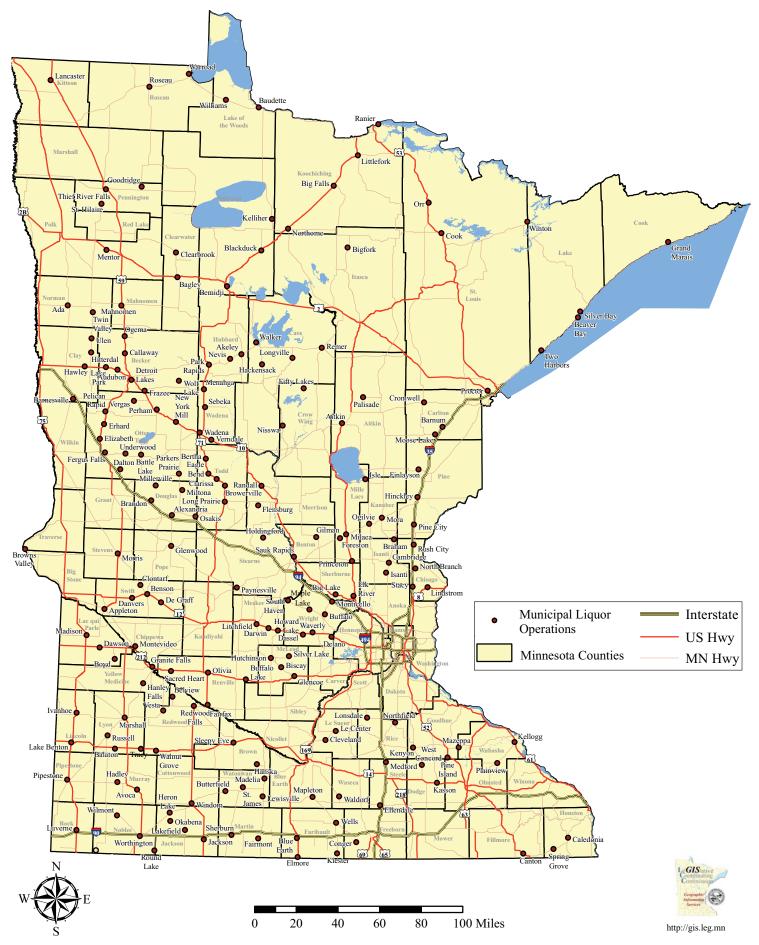

### **Background and Purpose**

This report provides comparative data on municipal liquor operations owned and operated by Minnesota cities.<sup>1</sup> In 2013, 205 Minnesota cities operated 237 municipal liquor stores, with 111 cities operating both on-sale and off-sale liquor establishments and 94 cities restricting their municipally-owned establishments to off-sale liquor stores.<sup>2,3</sup> While the majority of municipally-owned liquor stores are located in Greater Minnesota, 19 cities within the Seven-County Metro Area (Metro Area) own and operate liquor establishments (see maps on pages 5 and 6 for locations of establishments).

### 2013 Municipal Liquor Operations in Greater Minnesota