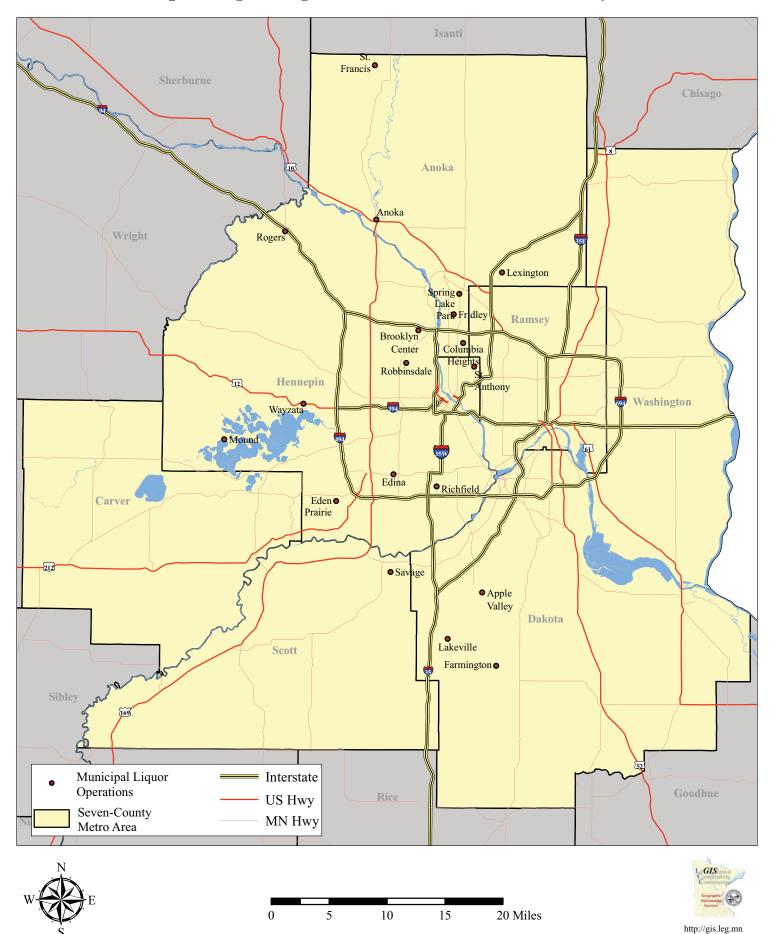

### **Background and Purpose**

This report provides comparative data on municipal liquor operations owned and operated by Minnesota cities.<sup>1</sup> In 2013, 205 Minnesota cities operated 237 municipal liquor stores, with 111 cities operating both on-sale and off-sale liquor establishments and 94 cities restricting their municipally-owned establishments to off-sale liquor stores.<sup>2,3</sup> While the majority of municipally-owned liquor stores are located in Greater Minnesota, 19 cities within the Seven-County Metro Area (Metro Area) own and operate liquor establishments (see maps on pages 5 and 6 for locations of establishments).

### 2013 Municipal Liquor Operations in the Seven-County Metro Area