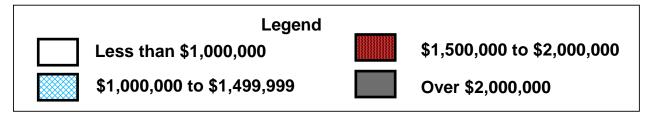

#### Sales

Municipal liquor operations located within the Metro Area are considerably larger and more profitable than their Greater Minnesota counterparts. Although only 19 of the 205 Minnesota cities (9.3 percent) that own and operate municipal liquor stores are located in the Metro Area, they represent 37.0 percent of the total sales and 36.5 percent of the net profits of municipal liquor operations. Sales by all Metro Area operations averaged \$3.2 million in 2013, compared to average sales of \$1.1 million for all Greater Minnesota municipal liquor operations.<sup>9</sup>

#### **On-Sale and Off-Sale Sales Comparison**

When broken down by type of operation, the contrasts between Greater Minnesota and Metro Area operations remain clear. Off-sale operations in the Metro Area average sales of \$3.2 million, compared to \$1.8 million in Greater Minnesota. Metro Area operations are almost exclusively off-sale operations. Among Metro Area municipal liquor operations, off-sale operations outnumbered on-sale operations 36 to 3. Conversely, among Greater Minnesota cities with municipal liquor operations, on-sale operations outnumbered off-sale operations 116 to 82. As with the off-sale operations, on-sale operations are much larger in the Metro Area than in Greater Minnesota. Sales per on-sale establishment were more than five times greater in the Metro Area than in Greater Minnesota, \$2.9 million to \$526,294, respectively.

#### Net Profit

In 2013, the average net profit of Metro Area municipal liquor operations was \$250,669, compared to \$85,915 for municipal liquor operations in Greater Minnesota. All Metro Area liquor operations reported a net profit in 2013, ranging from \$51,420 in Spring Lake Park to \$1.5 million in Lakeville. Net profit and losses among Greater Minnesota municipal liquor operations ranged from a loss of \$44,395 in Fairfax to a profit of \$962,818 in Elk River.

#### **On-Sale and Off-Sale Net Profit Comparison**

The average net profit of off-sale operations in the Metro Area was \$247,765, compared to \$175,036 for those in Greater Minnesota.<sup>10</sup> The large difference in net profit appears to be primarily the result of the higher sales volume at Metro Area stores compared to those in Greater Minnesota because operating expenses as a percent of sales is actually higher among Metro Area stores (17.9 percent) than Greater Minnesota (16.1 percent).

Among on-sale operations, there was a stark contrast between the Metro Area operations and those in Greater Minnesota. The average net profit per store in the Metro Area was \$285,522, compared to \$22,917 in Greater Minnesota.<sup>11</sup> The wide variance in net profit was primarily the result of two factors: higher sales volume at Metro Area operations and the accompanying efficiencies in regards to purchasing power, staffing, and fixed asset costs in larger operations.