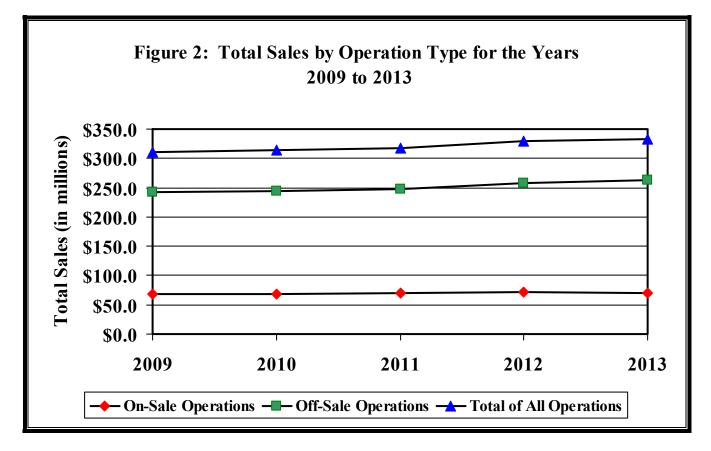

#### **Total Sales at Municipal Liquor Operations**

During 2013, Minnesota's municipal liquor operations reported an 18th consecutive year of record sales, totaling \$332.8 million. Total sales generated in 2013 increased by \$3.2 million, or 1.0 percent, over 2012. Among individual liquor operations that were in business for all of 2013, total sales ranged from \$125,051 in Round Lake to \$15.4 million in Lakeville.<sup>7</sup>

Figure 2 below shows that, while off-sale operations total sales have had a slight increase every year, total sales among on-sale operations have remained relatively flat.