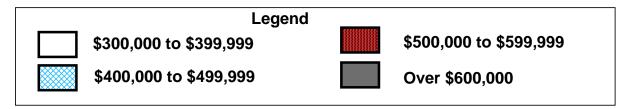

#### Sales

Municipal liquor operations located within the Metro Area are considerably larger and more profitable than their Greater Minnesota counterparts. Although only 19 of the 205 Minnesota cities (9.3 percent) that own and operate municipal liquor stores are located in the Metro Area, they represent 37.0 percent of the total sales and 36.5 percent of the net profits of municipal liquor operations. Sales by all Metro Area operations averaged \$3.2 million in 2013, compared to average sales of \$1.1 million for all Greater Minnesota municipal liquor operations.<sup>9</sup>

#### **On-Sale and Off-Sale Sales Comparison**

When broken down by type of operation, the contrasts between Greater Minnesota and Metro Area operations remain clear. Off-sale operations in the Metro Area average sales of \$3.2 million, compared to \$1.8 million in Greater Minnesota. Metro Area operations are almost exclusively off-sale operations. Among Metro Area municipal liquor operations, off-sale operations outnumbered on-sale operations 36 to 3. Conversely, among Greater Minnesota cities with municipal liquor operations, on-sale operations outnumbered off-sale operations 116 to 82. As with the off-sale operations, on-sale operations are much larger in the Metro Area than in Greater Minnesota. Sales per on-sale establishment were more than five times greater in the Metro Area than in Greater Minnesota, \$2.9 million to \$526,294, respectively.

#### Net Profit

In 2013, the average net profit of Metro Area municipal liquor operations was \$250,669, compared to \$85,915 for municipal liquor operations in Greater Minnesota. All Metro Area liquor operations reported a net profit in 2013, ranging from \$51,420 in Spring Lake Park to \$1.5 million in Lakeville. Net profit and losses among Greater Minnesota municipal liquor operations ranged from a loss of \$44,395 in Fairfax to a profit of \$962,818 in Elk River.

#### **On-Sale and Off-Sale Net Profit Comparison**

The average net profit of off-sale operations in the Metro Area was \$247,765, compared to \$175,036 for those in Greater Minnesota.<sup>10</sup> The large difference in net profit appears to be primarily the result of the higher sales volume at Metro Area stores compared to those in Greater Minnesota because operating expenses as a percent of sales is actually higher among Metro Area stores (17.9 percent) than Greater Minnesota (16.1 percent).

Among on-sale operations, there was a stark contrast between the Metro Area operations and those in Greater Minnesota. The average net profit per store in the Metro Area was \$285,522, compared to \$22,917 in Greater Minnesota.<sup>11</sup> The wide variance in net profit was primarily the result of two factors: higher sales volume at Metro Area operations and the accompanying efficiencies in regards to purchasing power, staffing, and fixed asset costs in larger operations.