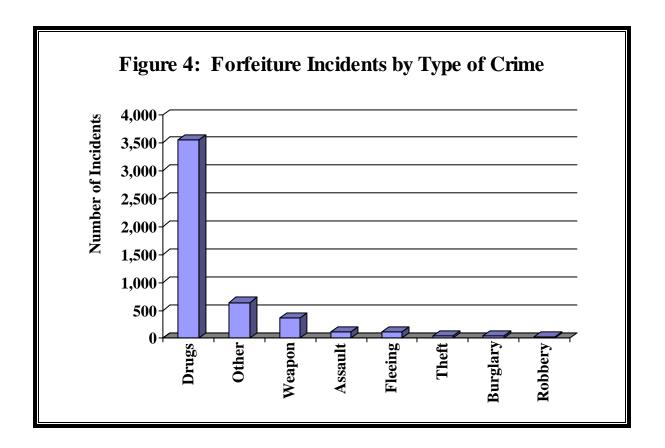

### **Type of Crime**

Criminal activity involving a controlled substance accounted for 3,550 (72.6 percent) of the 4,888 forfeiture incidents reported in 2006. The remaining incidents involved fleeing, theft, weapons, assault, robbery, and other crimes.