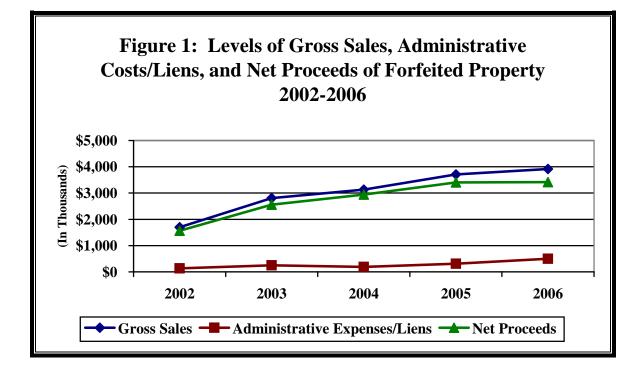

Figure 1 (on page 3) shows the five-year trend in the gross sales, expenses/liens, and net proceeds of forfeited property that was either sold or was cash. Two trends are noticeable in the chart. The first is a significant rise in the overall value of forfeitures during this period. The growth reflects a cooperative effort between law enforcement agencies and the Office of the State Auditor to clarify reporting requirements and improve communication so that there would be more timely reporting of completed forfeitures. Due to this effort, the number of reported forfeiture incidents rose from 1,441 in 2002 to 4,888 in 2006.

The second trend is a divergence between gross sales of forfeited property and the net proceeds. Due to much higher expenses in 2006, net proceeds grew at a slower pace than gross sales. There are no clear-cut reasons for the increase in expenses but there are several factors that contributed to it. Generally, vehicles generate higher expenses (storage and auction related) and more often have liens that must be paid. When a greater number of vehicles are forfeited in a given year (as was the case in 2006), it is likely that there will be higher administrative costs. In addition, there are no strict guidelines as to what should be included as an expense. As a result, wide variation in the amount of expenses claimed exists among agencies. When agencies that claim more expenses have a higher level of forfeitures in a given year, overall expenses as a percent of gross sales increase. A third factor is the number of forfeitures that listed "court" or "agreement" as the basis of disposition. These forfeitures tend to have larger amounts listed as expenses because a "court" or "agreement" disposition often requires some amount of money to be returned to the owner or lienholder.