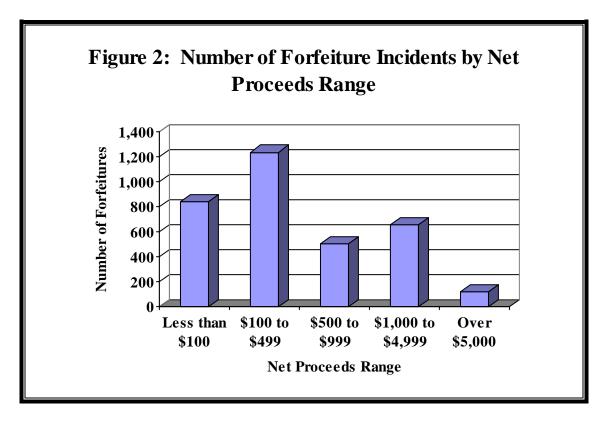

### **Range in Net Proceeds Level**

Law enforcement agencies receive funds derived from forfeitures in three primary ways: the item forfeited was cash, the forfeited item was sold, or an agreement requires monetary compensation for the agency. An analysis of the net proceeds of these incidents showed the following:

- 840 (25.1 percent) forfeitures were less than \$100 (including losses).
- 1,235 (36.8 percent) forfeitures ranged from \$100 to \$499.
- 501 (14.9 percent) forfeitures ranged from \$500 to \$999.
- 658 (19.6 percent) forfeitures ranged from \$1,000 to \$4,999.
- 118 (3.5 percent) forfeitures were greater than \$5,000.