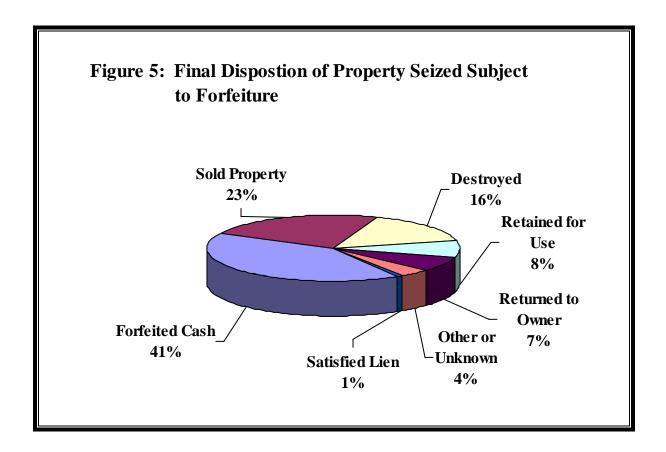

### Forfeited Property Destroyed, Retained, or Forwarded to Another Agency

In addition to selling forfeited property, law enforcement agencies have the authority to destroy property that is harmful to the public, to retain property for official use by the agency, or to forward property to a federal agency (usually the Drug Enforcement Administration). The value of property used for law enforcement is not included in the net proceeds of criminal forfeitures or the funds transmitted to the treasury division until the property is sold. In 2006, 384 forfeitures

resulted in property being retained by the agency or forwarded to another agency, 746 forfeitures resulted in property being destroyed, while 22 forfeitures were used to resolve liens against the property. The "Other" category includes any other disposition of the property not previously classified and accounted for 180 forfeiture incidents. Property can also be returned to the owner, which occurred 184 times in 2006.