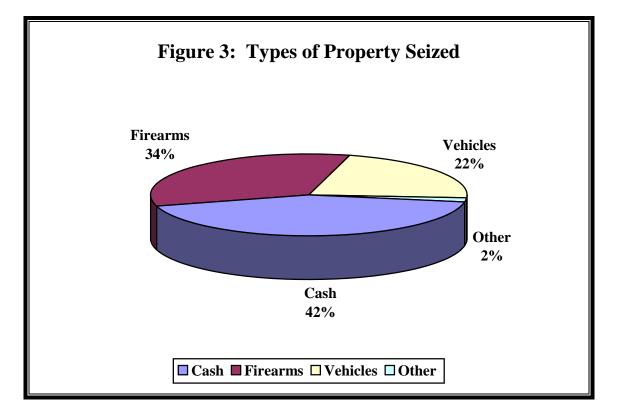

### **Type of Property**

The following chart shows the type of property seized subject to forfeiture in 2006. Though percentages changed slightly, the makeup of property seized was the same as in 2005. Cash accounted for 42 percent of property seized, followed by firearms (34 percent), vehicles (22 percent), and other property (2 percent).