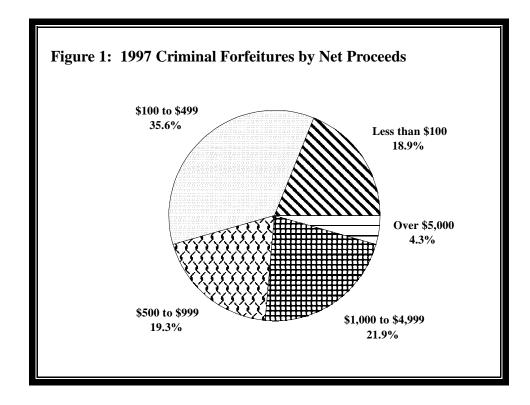

Net proceeds involving cash or forfeited property which were sold ranged from negative \$102 to \$143,528.<sup>3</sup> Net proceeds per forfeiture averaged \$1,458 in 1997; up from \$1,432 in 1996. Of the 1,313 criminal forfeiture incidents in which the agency received cash or sold the forfeited property:

- ! 248 or 18.9 percent recognized net proceeds of less than \$100;
- ! 468 or 35.6 percent recognized net proceeds of \$100 to \$499;
- ! 253 or 19.3 percent recognized net proceeds of \$500 to \$999;
- ! 287 or 21.9 percent recognized net proceeds of \$1,000 to \$4,999; and,

<sup>&</sup>lt;sup>3</sup> Net proceeds may be negative if the payment of administrative costs and satisfaction of valid liens against the property exceed the value of the cash or property forfeited.

57 or 4.3 percent recognized net proceeds of \$5,000 or more.