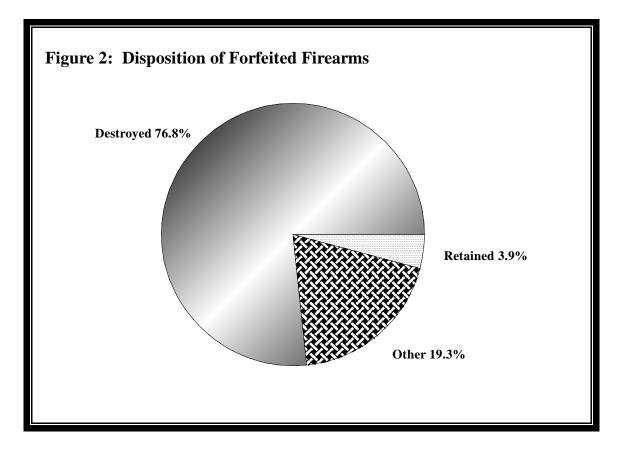

#### Forfeited Property Destroyed, Retained Or Forwarded To Another Agency

In addition to selling forfeited property, law enforcement agencies have the authority to destroy property that is harmful to the public, to retain property for official use by the agency, or forward property to a federal agency (usually the Drug Enforcement Administration). The value of property used for law enforcement is not included in the net proceeds of criminal forfeitures or the funds transmitted to the State Treasurer until the property is sold.

In 1997, an estimated \$20,340 in forfeited property was destroyed, retained or forwarded to a federal agency. This represents a decrease of 70.0 percent from the amount reported in 1996. Law enforcement agencies retained a variety of motor vehicles and firearms for official agency use.

### **Summary of 1997 Firearm Forfeitures**

In 1997, 25 law enforcement agencies reported a total of 1,272 firearm forfeitures to the Office of the State Auditor.<sup>4</sup> Pursuant to Minnesota Statutes § 609.5315, Subd. 2, law enforcement agencies are prohibited from selling or trading seized firearms, but they are authorized to destroy, retain or return seized weapons.