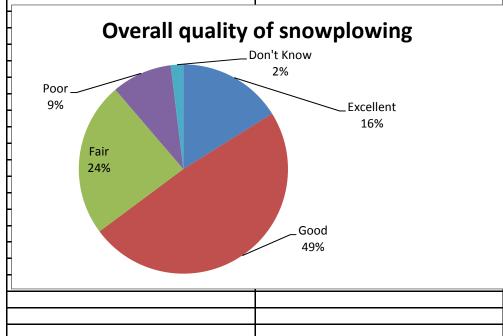

| Comments: | How would you rate the overall quality of snowplowing on city streets? |
|-----------|------------------------------------------------------------------------|
|           | 50                                                                     |
|           | 151                                                                    |
|           | 74                                                                     |
|           | 29                                                                     |
|           | 6                                                                      |
|           | 310                                                                    |
|           |                                                                        |
|           | 16%                                                                    |
|           | 49%                                                                    |
|           | 24%                                                                    |
|           | 9%                                                                     |
|           | 2%                                                                     |
|           |                                                                        |