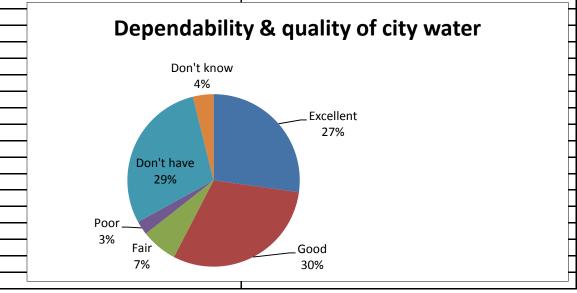

Good 45%

| How would you rate the dependability and overall quality of the city water supply? |
|------------------------------------------------------------------------------------|
| 84                                                                                 |
| 94                                                                                 |
| 21                                                                                 |
| 8                                                                                  |
| 90                                                                                 |
| 12                                                                                 |
| 309                                                                                |
| 27%                                                                                |
| 30%                                                                                |
| 7%                                                                                 |
| 3%                                                                                 |
| 29%                                                                                |
| 4%                                                                                 |
|                                                                                    |
|                                                                                    |