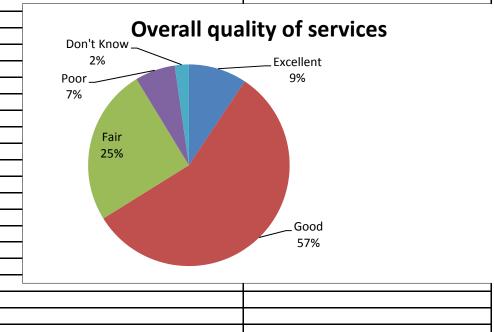

| How would you rate the overall quality |           |
|----------------------------------------|-----------|
| of services provided by the city?      | Comments: |
| 29                                     |           |
| 176                                    |           |
| 78                                     |           |
| 20                                     |           |
| 7                                      |           |
| 310                                    |           |
|                                        |           |
| 9%                                     |           |
| 57%                                    |           |
| 25%                                    |           |
| 6%                                     |           |
| 2%                                     |           |
|                                        |           |
|                                        |           |