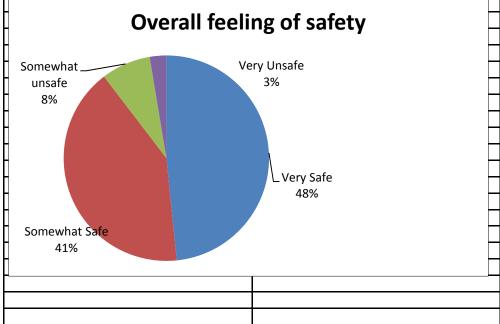

| Comments:                | How would you describe your overall feeling of safety in the city? |
|--------------------------|--------------------------------------------------------------------|
| # saying Very Safe       | 149                                                                |
| # saying Somewhat Safe   | 127                                                                |
| # saying Somewhat unsafe | 24                                                                 |
| # saying Very Unsafe     | 8                                                                  |
| # saying Don't know      | C                                                                  |
| Total Responses          | 308                                                                |
| Very Safe                | 48%                                                                |
| Somewhat Safe            | 41%                                                                |
| Somewhat unsafe          | 8%                                                                 |
| Very Unsafe              | 3%                                                                 |
| % saying Don't know      | 0%                                                                 |