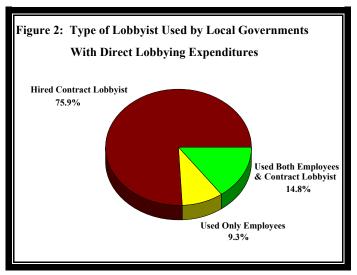

#### **Trends in Direct Lobbying Expenditures**

An analysis of the five-year trend in direct lobbying expenditures finds that after a decrease between 1996 and 1997, direct lobbying expenditures have risen every year. The decrease between 1996 and 1997 most likely reflects a change in the reporting requirement. Prior to 1997, associations of local governments were not required to report lobbying expenditures to the OSA. Because of confusion on the reporting requirements, some local governments would report dues paid to associations as contracts with lobbying firms. This caused their direct lobbying expenditures to be inflated. After the new reporting requirement went into effect, there was a clear delineation between contracts with lobbyists and dues paid to associations.

Figure three shows direct lobbying expenditures for the years 1996 to 2000.