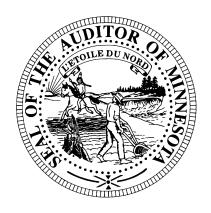

#### Of the 54 entities reporting:

- ! Twenty-seven cities and the Minneapolis Park and Recreation Board reported a combined total of \$1,003,504 in direct lobbying expenditures;
- ! Thirteen counties reported a combined total of \$924,283 in direct lobbying expenditures;
- ! Eight school districts reported a combined total of \$371,812 in direct lobbying expenditures; and,
- ! Five metropolitan agencies reported a combined total of \$502,272 in direct lobbying expenditures.

Figure 1 shows 2000 total direct lobbying expenditures by type of jurisdiction.

Direct lobbying expenditures by local governments included the use of hired contract lobbyists and local government employees. Approximately sixty percent (\$1,678,037) of the total direct lobbying expenditures were made to various contract lobbyists. The remaining forty percent (\$1,123,832) of the expenditures were made to employees of thirteen local governments to represent the local government's interests before the legislature or a state administrative agency.