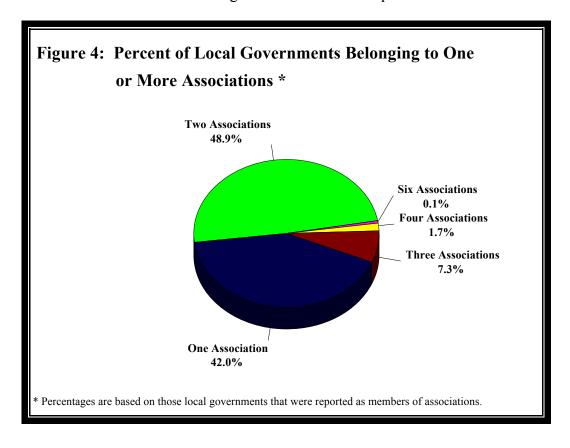

#### Many Local Governments Belong to Multiple Associations

The majority of reporting local governments (91.2%) belonged to two associations or less. The remaining 8.8 percent were members of between three and six associations. While there are no restrictions regarding the number of associations to which a local government may belong, local governments may want to evaluate whether they are receiving overlapping services. Tables 4 and 5 detail indirect lobbying expenditures.

Figure 4 details the distribution of local government memberships to associations.