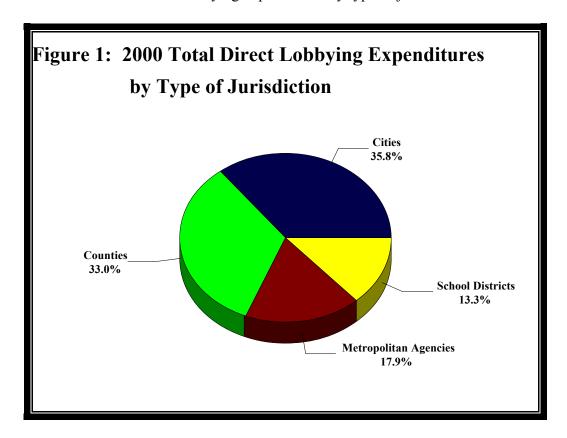

Figure 1 shows 2000 total direct lobbying expenditures by type of jurisdiction.

Direct lobbying expenditures by local governments included the use of hired contract lobbyists and local government employees. Approximately sixty percent (\$1,678,037) of the total direct lobbying expenditures were made to various contract lobbyists. The remaining forty percent (\$1,123,832) of the expenditures were made to employees of thirteen local governments to represent the local government's interests before the legislature or a state administrative agency.

#### During 2000:

- ! 5 local units of government relied entirely upon their employees to represent them at the legislature;
- ! 41 units of government relied entirely upon contract lobbyists to represent their interests; and,
- ! 8 local units of government hired contract lobbyists <u>and</u> used their own employees for lobbying the legislature.