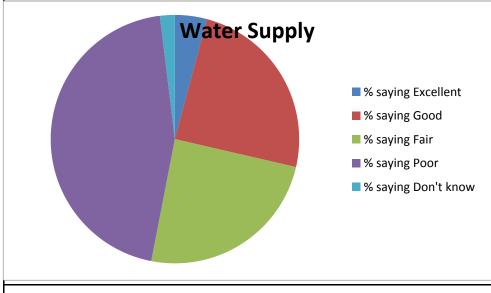

| How would you rate the dependability and overall quality of the c supply? | ty water |
|---------------------------------------------------------------------------|----------|
|                                                                           | 2        |
|                                                                           | 12       |
|                                                                           | 12       |
|                                                                           | 22       |
|                                                                           | 1        |
|                                                                           | 49       |

|              | 4%  |
|--------------|-----|
|              | 24% |
|              | 24% |
|              | 45% |
|              | 2%  |
|              |     |
| Water Supply |     |

| low would you rate the overall quality of city recreation arks, trails, park facilities, etc.)? | nal programs and facilities (e.g. |
|-------------------------------------------------------------------------------------------------|-----------------------------------|
| arks, trails, park racilities, etc.)?                                                           |                                   |
|                                                                                                 | 1                                 |
|                                                                                                 | 2                                 |
|                                                                                                 |                                   |
|                                                                                                 |                                   |
|                                                                                                 | 4                                 |
|                                                                                                 | 14'                               |
|                                                                                                 | 33'                               |
|                                                                                                 | 41'                               |
|                                                                                                 | 10                                |
| Recreational Programs                                                                           | and Facilities                    |
|                                                                                                 | ■ % saying                        |
|                                                                                                 | Excellent ■ % saying Good         |
|                                                                                                 | ■ % saying Fair                   |
|                                                                                                 | ■% saying Poor                    |
|                                                                                                 | ■ % saying Don't                  |
|                                                                                                 |                                   |
|                                                                                                 |                                   |