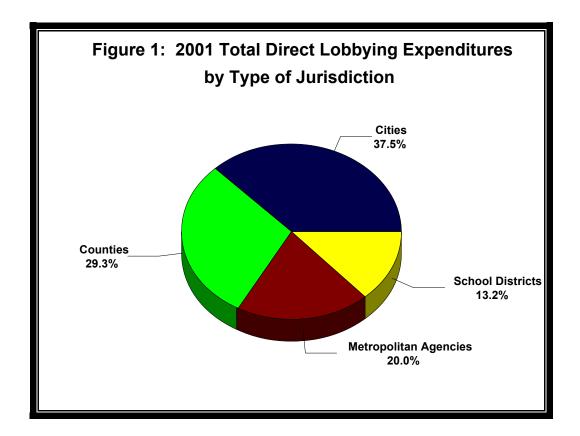

Figure 1 shows 2001 total direct lobbying expenditures by type of jurisdiction.

Direct lobbying expenditures by local governments included the use of hired contract lobbyists and local government employees. Contract lobbyists accounted for \$2,312,397 or 67.5 of 2001 total direct lobbying costs. Local governments spent an additional \$1,111,479 on employee lobbyists to represent the local government's interests before the legislature and state administrative agencies.

During 2001:

- ! 3 local units of government relied entirely upon their employees to represent them at the legislature;
- ! 50 units of government relied entirely upon contract lobbyists to represent their interests; and,
- ! 10 local units of government hired contract lobbyists and used their own employees for lobbying the legislature.