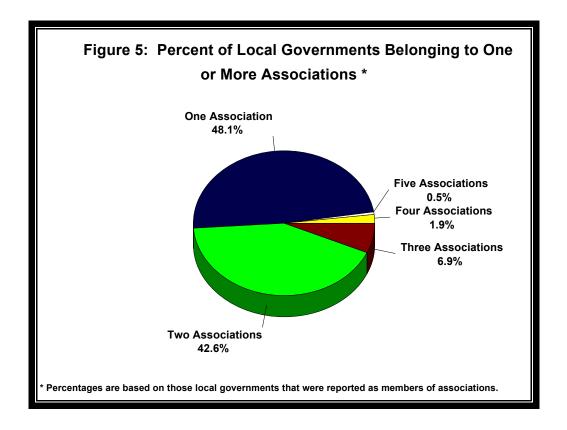

#### Many Local Governments Belong to Multiple Associations

The majority of reporting local governments (90.7%) belonged to two associations or less. The remaining 9.3 percent were members of between three and five associations. While there are no restrictions regarding the number of associations to which local governments may belong, local governments may want to evaluate whether they are receiving overlapping services.

Figure 5 details the distribution of local government memberships to associations.

This page left blank intentionally

**Data Tables** 

This page left blank intentionally

| Name of Entity<br>Contract or Employee Lobbyists | Amount of<br>Contract &<br>Expenses | Salary &<br>Benefits<br>Related to<br>Lobbying | Employee<br>Expenses<br>Related to<br>Lobbying | Total<br>Lobbying<br>Expenditures |
|--------------------------------------------------|-------------------------------------|------------------------------------------------|------------------------------------------------|-----------------------------------|
| A Chance To Grow                                 |                                     |                                                |                                                |                                   |
| Capital Hill Associates                          | <u>13,758</u><br><b>13,758</b>      | <u> </u>                                       | <u> </u>                                       | 13,758<br>13,758                  |
| Anoka County                                     |                                     |                                                |                                                |                                   |
| Maureen W. Bellis                                | 38,257                              | 0                                              | 0                                              | 38,257                            |
| Ronald A. Jerich & Associates                    | 39,109                              | 0                                              | 0                                              | 39,109                            |
| Steve Novak                                      | 0                                   | 13,402                                         | 0                                              | 13,402                            |
| Lona Schreiber                                   | 0                                   | 43,671                                         | 5,284                                          | 48,955                            |
|                                                  | 77,366                              | 57,073                                         | 5,284                                          | 139,723                           |
| Anoka County Regional Railroad Authority         |                                     |                                                |                                                |                                   |
| Government & Enterprise Services                 | 41,000                              | 0                                              | 0                                              | 41,000                            |
| Messerli & Kramer, Pa                            | 80,783                              | 0                                              | 0                                              | 80,783                            |
| Steve Novak                                      | 0                                   | 45,567                                         | 520                                            | 46,087                            |
|                                                  | 121,783                             | 45,567                                         | 520                                            | 167,870                           |
| Anoka-Hennepin ISD # 11                          |                                     |                                                |                                                |                                   |
| Brad Lundell                                     | 23,328                              | 0                                              | 0                                              | 23,328                            |
| Ronald A. Jerich & Associates                    | 40,000                              | 0                                              | 0                                              | 40,000                            |
|                                                  | 63,328                              | 0                                              | 0                                              | 63,328                            |
| Benton County                                    | )                                   |                                                |                                                | )                                 |
| Capitol Connections                              | 18,656                              | 0                                              | 0                                              | 18,656                            |
|                                                  | 18,656                              | 0                                              | 0                                              | 18,656                            |
| City of Bayport                                  | 10,050                              | 0                                              | 0                                              | 10,050                            |
| Legislative Associates, Inc.                     | 8,742                               | 0                                              | 0                                              | 8,742                             |
| Legislative Associates, Inc.                     | 8,742                               | 0                                              | <u> </u>                                       | 8,742                             |
| City of Plaamington                              | 0,742                               | U                                              | U                                              | 0,742                             |
| City of Bloomington<br>Messerli & Kramer         | 20 827                              | 0                                              | 0                                              | 20 827                            |
| Messenn & Kranier                                | 29,837                              | <u> </u>                                       | 0                                              | 29,837                            |
|                                                  | 29,837                              | U                                              | 0                                              | 29,837                            |
| City of Breckenridge                             | 1.055                               | 0                                              |                                                | 1.055                             |
| Flaherty & Hood                                  | 1,855                               | 0                                              | 0                                              | 1,855                             |
|                                                  | 1,855                               | 0                                              | 0                                              | 1,855                             |
| City of Brooklyn Park                            |                                     |                                                |                                                |                                   |
| Kelm & Associates                                | 60,000                              | 0                                              | 0                                              | 60,000                            |
|                                                  | 60,000                              | 0                                              | 0                                              | 60,000                            |
| City of Burnsville                               |                                     |                                                |                                                |                                   |
| Kennedy & Graven                                 | 1,471                               | 0                                              | 0                                              | 1,471                             |
|                                                  | 1,471                               | 0                                              | 0                                              | 1,471                             |
| City of Coon Rapids                              |                                     |                                                |                                                |                                   |
| Government & Enterprise Services                 | 24,000                              | 0                                              | 0                                              | 24,000                            |
|                                                  | 24,000                              | 0                                              | 0                                              | 24,000                            |
| City of Dayton                                   | *                                   |                                                |                                                | ~                                 |
| Legislative Associates, Inc.                     | 6,600                               | 0                                              | 0                                              | 6,600                             |
|                                                  | 6,600                               | 0                                              | 0                                              | 6,600                             |
|                                                  | -,                                  | 5                                              | v                                              | -,                                |