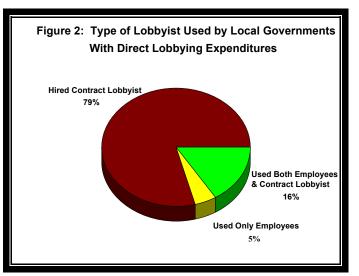

#### **Trends in Direct Lobbying Expenditures**

An analysis of the five-year trend in direct lobbying expenditures finds that these expenditures have risen every year. Between 2000 and 2001, direct lobbying expenditures increased 22.2 percent. More local governments reported lobbying expenditures in 2001. The number of reporting entities went from 54 in 2000 to 63 in 2001.

Figure 3 shows direct lobbying expenditures for the years 1997 to 2001.