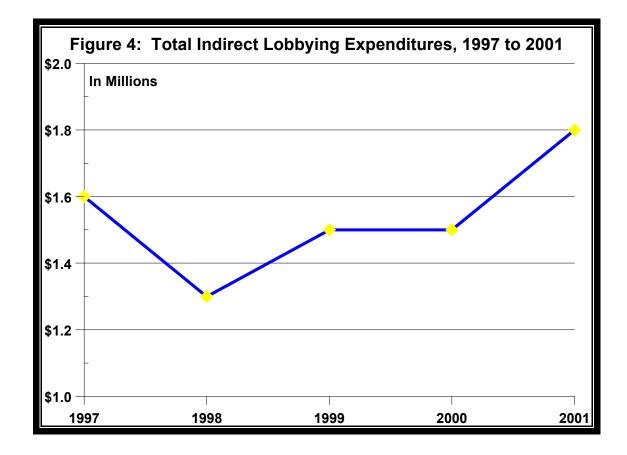

Twenty-nine associations representing local governments reported lobbying expenditures for 2001. The total amount spent on lobbying activities totaled \$2,333,179. Of the \$2.3 million spent on lobbying, \$1,840,174 or 78.9 percent was funded through the dues of the association members. Indirect lobbying expenditures increased \$364,066 or 24.7 percent over 2000. The increase, in part, reflects the inclusion of three additional associations in the 2001 report.

Figure 4 shows indirect lobbying expenditures for the years 1997 to 2001.

The associations reporting lobbying expenditures included:

- ! Nine organizations that represented the interests of cities;
- ! Five organizations that represented the interests of counties;
- ! Five organizations that represented the interests of school districts;
- ! Three organizations that represented other local government interests; and
- ! Seven organizations that represented more than one type of local government.