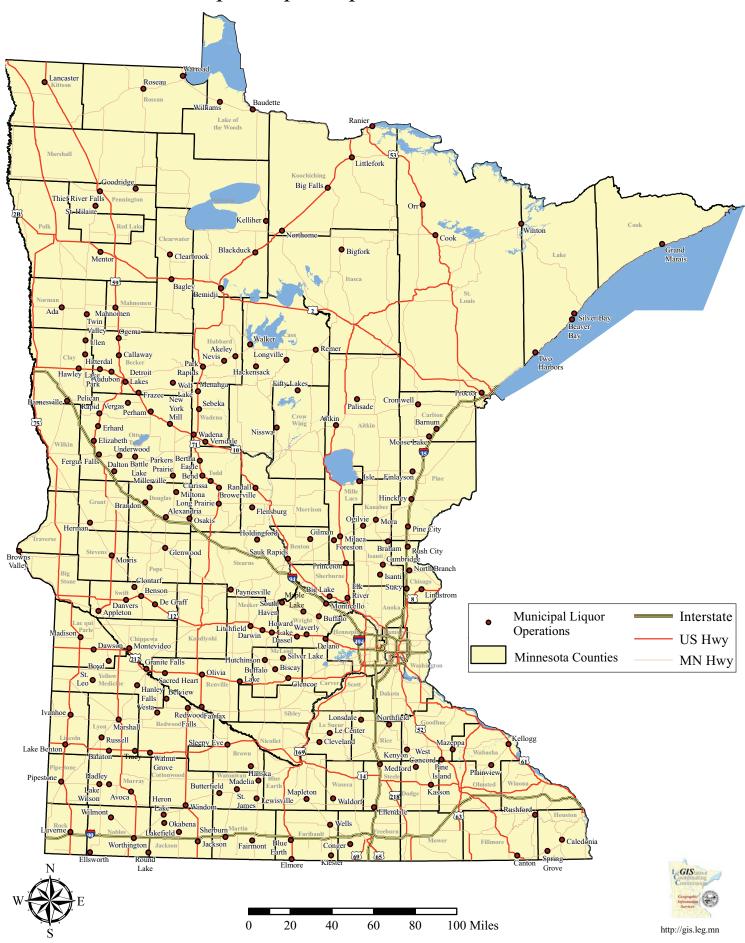

# **Background and Purpose**

This report provides comparative data on municipal liquor operations owned and operated by Minnesota cities. In 2010, 209 Minnesota cities operated 242 municipal liquor stores, with 116 cities operating both on-sale and off-sale liquor establishments and 93 cities restricting their municipally-owned establishments to off-sale liquor stores. While the majority of municipally-owned liquor stores are located in Greater Minnesota, 19 cities within the Seven-County Metro Area (Metro Area) own and operate liquor establishments (see maps on pages 5 and 6 for locations of establishments).

# 2010 Municipal Liquor Operations in Greater Minnesota