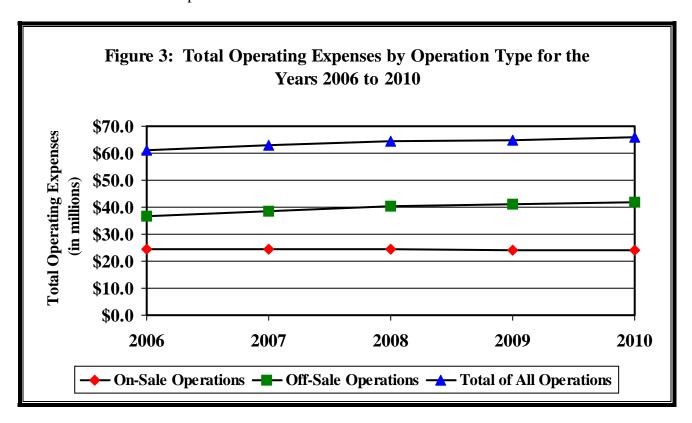

# **Operating Expenses of Municipal Liquor Operations**

During 2010, Minnesota's municipal liquor operations reported operating expenses totaling \$65.9 million. This represents an increase of \$858,431, or 1.3 percent, over the amount reported in 2009. Off-sale liquor operations had operating expenses totaling \$41.8 million in 2010. This represents an increase of \$628,750, or 1.5 percent, over 2009. Operating expenses for on-sale liquor operations totaled \$24.1 million in 2010. This represents an increase of \$229,681, or 1.0 percent, over 2009.

Among individual liquor operations that were in business for all of 2010, expenses ranged from a high of \$2.2 million in Lakeville to a low of \$22,648 in Canton. In general, the level of sales largely dictates the level of expenses. However, even among operations of similar size, there is a wide range of operating expenses.

<sup>&</sup>lt;sup>9</sup>The City of St. Leo was not included in these comparisons because it discontinued operations in April of 2010.

Figure 3 below shows that operating expenses have continued to rise for off-sale operations and remained flat for on-sale operations between 2009 and 2010.