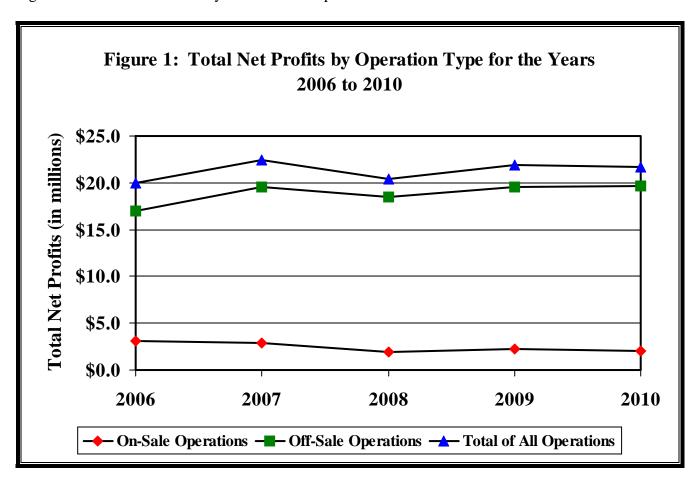

#### **Overall**

The combined net profit of all municipal liquor operations totaled \$21.7<sup>8</sup> million in 2010. This represents a decrease of \$204,781, or 0.9 percent, from the amount generated in 2009. Among on-sale operations, net profits totaled \$2.0 million in 2010, which was a decrease of \$266,079, or 11.9 percent, from 2009. Total net profits for off-sale operations totaled \$19.7 million in 2010, which was an increase of \$61,298, or 0.3 percent, over 2009.

Over the past five years, net profits have increased 8.0 percent. Among off-sale stores, there was a 16.0 percent increase in net profits, while on-sale stores showed a decrease of 35.7 percent.

Figure 1 below shows the five-year trend of net profits.

#### **Variances Among Individual Operations**

Net profits and losses for municipal liquor stores operating as of December 31, 2010, ranged from a loss of \$97,585 in Howard Lake to a profit of \$1.3 million in Edina. Overall, of the municipal liquor operations that reported in both 2009 and 2010, 110 cities showed year-to-year increases in their net profits, while 96 showed decreases. Of the 96 cities with declines in net profits between 2009 and 2010, 85 were in Greater Minnesota, and 11 were in the Metro Area.