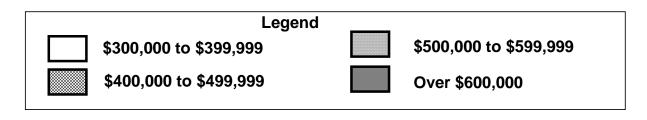

#### **Net Profit**

In 2010, the average net profit of Metro Area municipal liquor operations was \$204,124, compared to \$68,375 for municipal liquor operations in Greater Minnesota. All Metro Area liquor operations reported a net profit in 2010, ranging from \$17,935 in Farmington to \$1.3 million in Edina. Net profit and losses among Greater Minnesota municipal liquor operations ranged from a loss of \$97,585 in Howard Lake to a profit of \$902,365 in Detroit Lakes.

# On-Sale and Off-Sale Net Profit Comparison

The average net profit of off-sale operations in the Metro Area was \$210,815, compared to \$149,254 for those in Greater Minnesota. The large difference in net profit appears to be primarily the result of the higher sales volume at Metro Area stores compared to those in Greater Minnesota because operating expenses as a percent of sales is actually higher among Metro Area stores (18.5 percent) than Greater Minnesota (16.4 percent).

Among on-sale operations, there was a stark contrast between the Metro Area operations and those in Greater Minnesota. The average net profit per store in the Metro Area was \$123,823 compared to \$13,167 in Greater Minnesota. The wide variance in net profit was primarily the result of two factors: much higher sales at Metro Area operations and the accompanying efficiencies in regards to purchasing power, staffing, and fixed asset costs in larger operations.