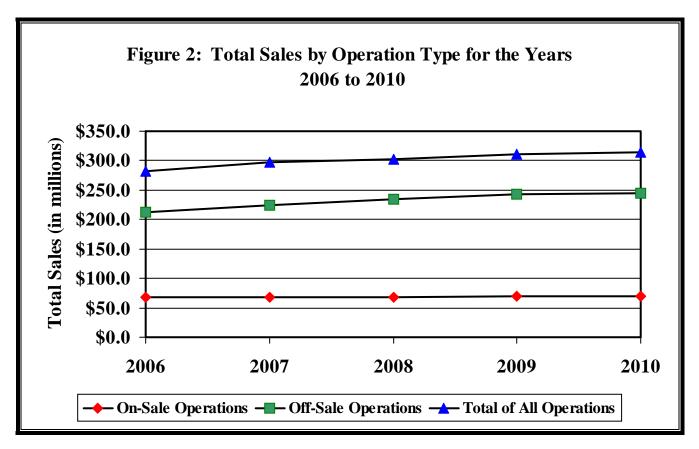

# **Total Sales at Municipal Liquor Operations**

During 2010, Minnesota's municipal liquor operations reported a 15th consecutive year of record sales totaling \$313.5 million. Total sales generated in 2010 increased by \$2.2 million, or 0.7 percent, over 2009. Total municipal liquor sales ranged from \$80,879 in Canton to \$14.8 million in Lakeville.<sup>9</sup>

Figure 2 below shows that, while overall sales have increased every year, total sales among on-sale operations have been relatively flat.