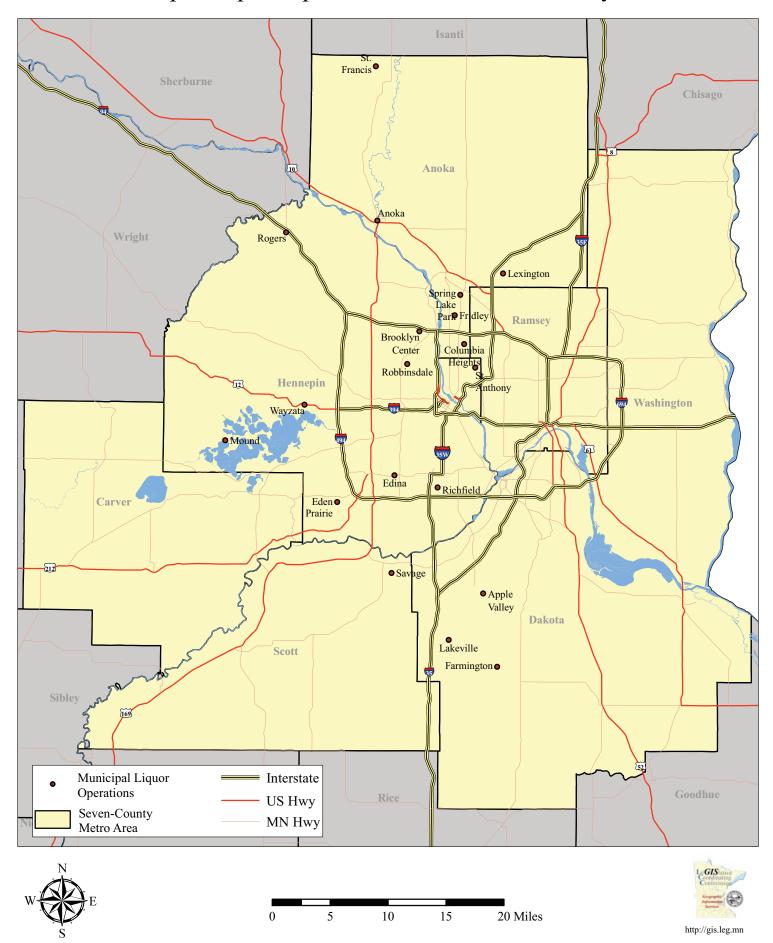

# **Background and Purpose**

This report provides comparative data on municipal liquor operations owned and operated by Minnesota cities. In 2010, 209 Minnesota cities operated 242 municipal liquor stores, with 116 cities operating both on-sale and off-sale liquor establishments and 93 cities restricting their municipally-owned establishments to off-sale liquor stores. While the majority of municipally-owned liquor stores are located in Greater Minnesota, 19 cities within the Seven-County Metro Area (Metro Area) own and operate liquor establishments (see maps on pages 5 and 6 for locations of establishments).

# 2010 Municipal Liquor Operations in the Seven-County Metro Area