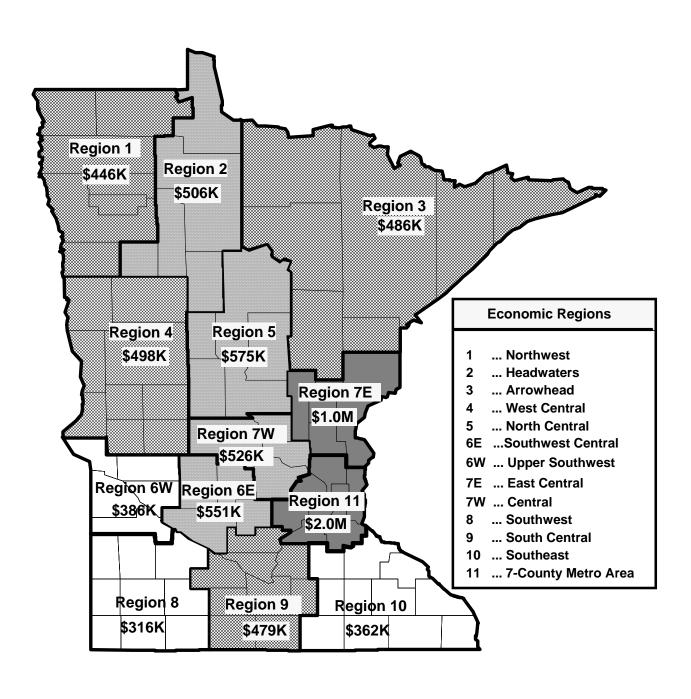

#### Sales

Municipal liquor operations located within the Metro Area are considerably larger and more profitable than their Greater Minnesota counterparts. Although only 19 of the 209 Minnesota cities (9.1 percent) that own and operate municipal liquor stores are located in the Metro Area, they represent 37.2 percent of the total sales and 36.8 percent of the net profits of municipal liquor operations.

Sales by all Metro Area operations averaged \$3.0 million in 2010, compared to average sales of \$969,139 for all Greater Minnesota municipal liquor operations.<sup>10</sup>

#### **On-Sale and Off-Sale Sales Comparison**

When broken down by type of operation, the contrasts between Greater Minnesota and Metro Area operations remain clear. Off-sale operations in the Metro Area average sales of \$3.1 million, compared to \$1.7 million in Greater Minnesota. Metro Area operations are almost exclusively off-sale operations. Among Metro Area municipal liquor operations, off-sale operations outnumbered on-sale operations 36 to 3. Conversely, among Greater Minnesota cities with municipal liquor operations, on-sale operations outnumbered off-sale operations 122 to 81. As with the off-sale operations, on-sale operations are much larger in the Metro Area than in Greater Minnesota. Sales per on-sale establishment were more than four times greater in the Metro Area than in Greater Minnesota, \$2.0 million to \$515,139, respectively.