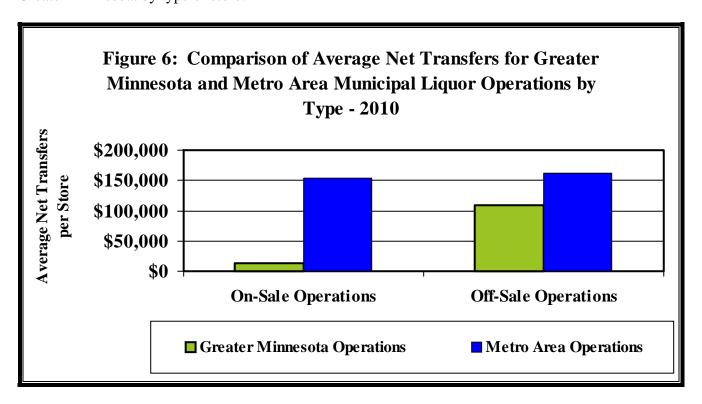

#### **On-Sale and Off-Sale Transfers Comparison**

The overall level of net transfers was larger in Greater Minnesota than the Metro Area. When transfers are examined on a per-establishment basis, however, the average net transfer for off-sale stores in the Metro Area was more than in Greater Minnesota (\$162,297 to \$108,326, respectively). The average net transfer per on-sale establishment was more than 12 times greater among operations in the Metro Area than in Greater Minnesota (\$153,648 to \$12,801). 16

<sup>&</sup>lt;sup>16</sup>The Metro Area on-sale average is based on only 3 stores compared to 122 stores in Greater Minnesota.

Figure 6 below shows the difference in average net transfers between operations in the Metro Area and Greater Minnesota by type of store.