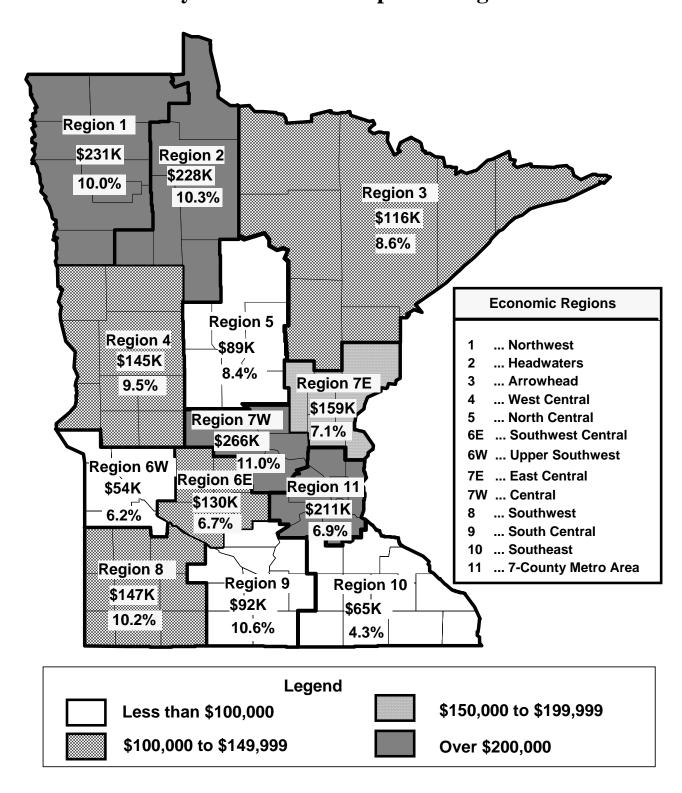

#### **Transfers**

Profits generated by municipal liquor operations generally serve two purposes. First, municipal liquor operations use profits to ensure that they have an adequate level of reserves to purchase inventory and maintain their facilities. Second, profits in excess of what is needed to fulfill the first purpose may be transferred to other city funds to supplement existing revenue sources. During 2010, Minnesota's municipal liquor stores transferred \$16.6 million of their profits to other city funds. This represents an increase of 0.7 percent from the total net transfers made in 2009. Transfers totaled \$6.3 million among Metro Area establishments, compared to \$10.3 million for Greater Minnesota establishments. The difference in the overall dollar value of net transfers is a result of there being more municipal liquor operations in Greater Minnesota than in the Metro Area.

#### **On-Sale and Off-Sale Transfers Comparison**

The overall level of net transfers was larger in Greater Minnesota than the Metro Area. When transfers are examined on a per-establishment basis, however, the average net transfer for off-sale stores in the Metro Area was more than in Greater Minnesota (\$162,297 to \$108,326, respectively). The average net transfer per on-sale establishment was more than 12 times greater among operations in the Metro Area than in Greater Minnesota (\$153,648 to \$12,801). 16