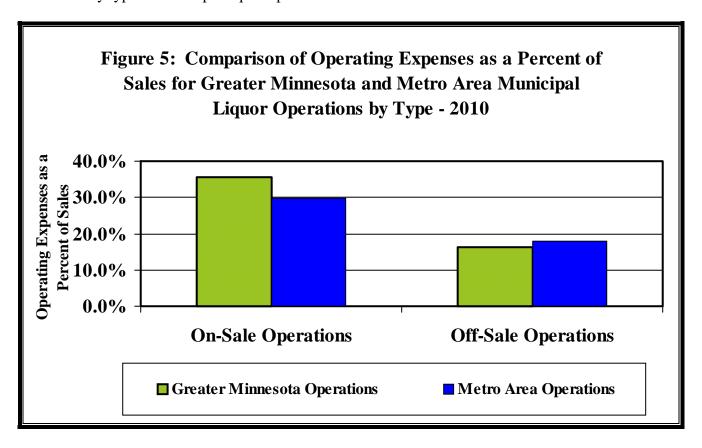

Figure 5 below compares operating expenses as a percent of sales for the Metro Area and Greater Minnesota by type of municipal liquor operation.

### **Operating Expenses as a Percent of Sales**

An examination of sales and operating expenses of off-sale and on-sale operations shows a wide variation in operating expenses as a percent of sales. Among off-sale operations, operating expenses as a percent of sales ranged from a high of 49.4 percent in Eagle Bend to a low of 7.2 percent in Detroit Lakes. The average operating expenses as a percent of sales for off-sale operations in 2010 was 17.1 percent, compared to 17.2 percent in 2009. <sup>13</sup>

Among on-sale operations, operating expenses as a percent of sales ranged from a high of 70.8 percent in Biscay to a low of 10.5 percent in Rush City. The average among on-sale operations was 35.0 percent. Off-sale operations should not be compared to on-sale operations because operating expenses are generally much higher for on-sale operations due to factors such as the added costs of bartenders, wait staff, and entertainment.