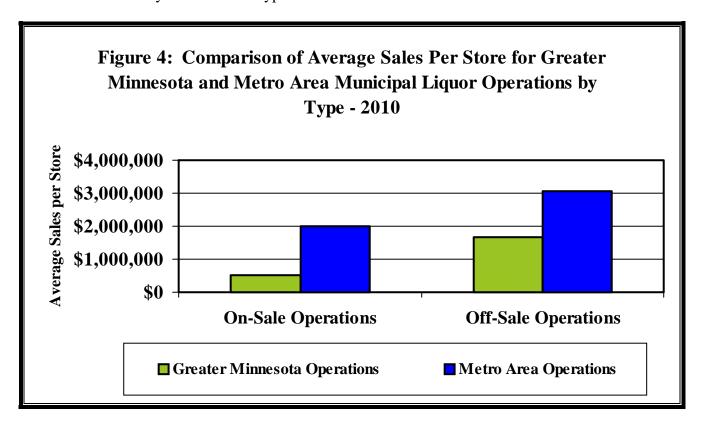

#### Sales

Municipal liquor operations located within the Metro Area are considerably larger and more profitable than their Greater Minnesota counterparts. Although only 19 of the 209 Minnesota cities (9.1 percent) that own and operate municipal liquor stores are located in the Metro Area, they represent 37.2 percent of the total sales and 36.8 percent of the net profits of municipal liquor operations.

Sales by all Metro Area operations averaged \$3.0 million in 2010, compared to average sales of \$969,139 for all Greater Minnesota municipal liquor operations.<sup>10</sup>

#### **On-Sale and Off-Sale Sales Comparison**

When broken down by type of operation, the contrasts between Greater Minnesota and Metro Area operations remain clear. Off-sale operations in the Metro Area average sales of \$3.1 million, compared to \$1.7 million in Greater Minnesota. Metro Area operations are almost exclusively off-sale operations. Among Metro Area municipal liquor operations, off-sale operations outnumbered on-sale operations 36 to 3. Conversely, among Greater Minnesota cities with municipal liquor operations, on-sale operations outnumbered off-sale operations 122 to 81. As with the off-sale operations, on-sale operations are much larger in the Metro Area than in Greater Minnesota. Sales per on-sale establishment were more than four times greater in the Metro Area than in Greater Minnesota, \$2.0 million to \$515,139, respectively.

The average was calculated by dividing the total sales for each area by the number of liquor stores in each area.

Figure 4 below shows the contrast in the level of sales between liquor operations in Greater Minnesota and the Metro Area by establishment type.