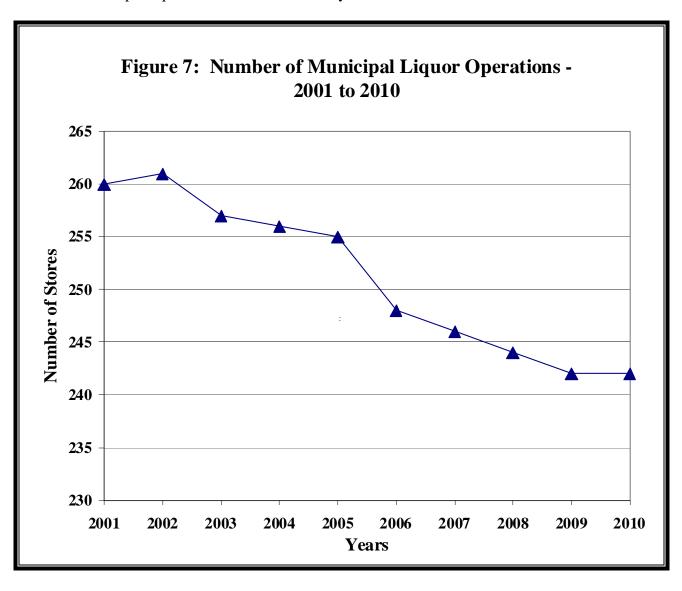

# **Declining Number of Liquor Operations**

Due in part to the lack of profitability, insurance costs, and other concerns, the number of cities operating municipal liquor stores has steadily declined. Figure 7 below shows the decline in the number of municipal liquor stores over the last ten years. 18

<sup>&</sup>lt;sup>18</sup>The closing of operations in the cities of Cottonwood, Dundee, and Morton in 2009 resulted in three fewer stores. This was offset by the addition of three cities that failed to report in 2009 but reported in 2010; Conger, Hitterdahl, and Williams.