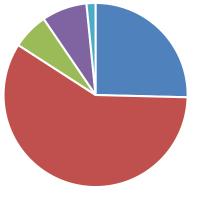

| Comments:                                       | How would you rate the overall condition of city streets? |
|-------------------------------------------------|-----------------------------------------------------------|
| % saying Excellent                              | 11%                                                       |
| % saying Good                                   | 51%                                                       |
| % saying Fair                                   | 24%                                                       |
| % saying Poor                                   | 14%                                                       |
| % saying Don't know                             | 0%                                                        |
| ■ % saying Excellent ■ % saying Good ■ % saying | g Fair ■ % saying Poor ■ % saying Don't know              |