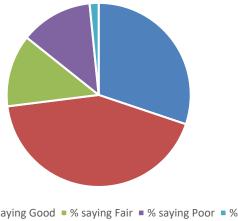

| Comments:           | How would you rate the dependability and overall quality of city sanitary sewer service? |
|---------------------|------------------------------------------------------------------------------------------|
| % saying Excellent  | 37%                                                                                      |
| % saying Good       | 48%                                                                                      |
| % saying Fair       | 5%                                                                                       |
| % saying Poor       | 3%                                                                                       |
| % saying Don't know | 8%                                                                                       |
| Dependability and q | ng Fair ■ % saying Poor ■ % saying Don't know                                            |