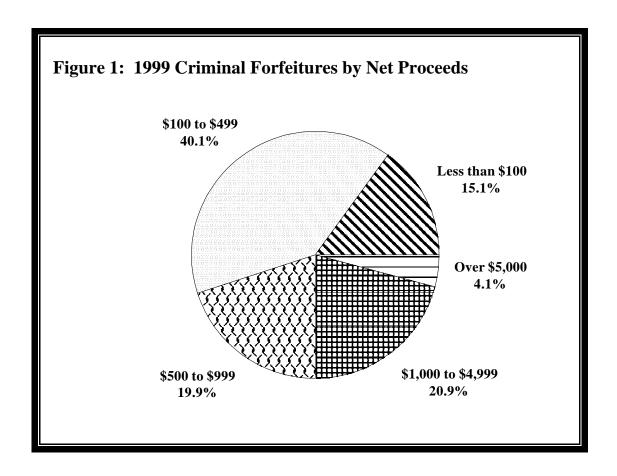

Net proceeds from criminal forfeitures totaled \$1,488,157 in 1999, up 23.1 percent from 1998.

totaled \$1,531,733; administrative expenses and lien holders obligations totaled \$43,576; and net proceeds totaled \$1,488,157. Gross sales of forfeited property increased 25.1 percent, and net proceeds increased 23.1 percent from 1998 to 1999.

Net proceeds involving cash or forfeited property that was sold ranged from negative \$1,237 to \$110,443.<sup>3</sup> Net proceeds per forfeiture averaged \$1,259 in 1999; up from \$928 in 1998. An analysis of the net proceeds of the 1,182 criminal forfeiture incidents in which the agency received cash or sold the forfeited property showed the following:

- ! Less than \$100 totaled 178 or 15.1 percent;
- ! \$100 to \$499 totaled 474 or 40.1 percent;
- ! \$500 to \$999 totaled 235 or 19.9 percent;
- ! \$1,000 to \$4,999 totaled 247 or 20.9 percent; and,
- ! \$5,000 or more totaled 48 or 4.1 percent.