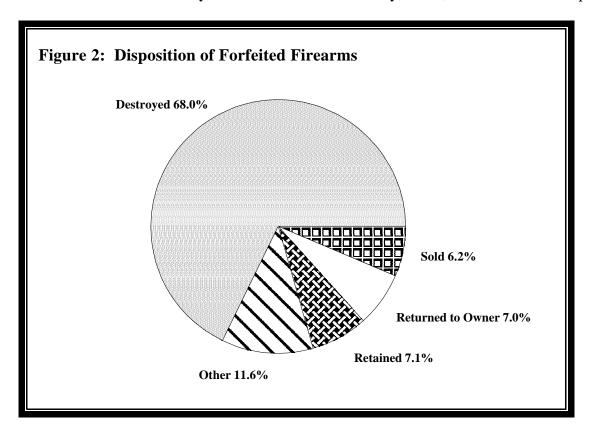

#### **Summary of 1999 Firearm Forfeitures**

In 1999, 28 law enforcement agencies reported a total of 1,539 firearm forfeitures to the Office of the State Auditor. Beginning in 1999, law enforcement agencies may sell seized firearms to federally licensed firearms dealers. They are also authorized to destroy, retain, or return seized weapons.

#### **Types of Weapons Forfeited**

The weapons most commonly forfeited in 1999 were predominantly (listed in descending order by number of forfeitures) 12 gauge shotguns, .38 caliber handguns, 9 millimeter handguns, .22 caliber handguns, .22 caliber rifles, and .25 caliber handguns. Of the 1,539 weapons forfeited in 1999, 44 percent were handguns, 19 percent were shotguns, 15 percent were rifles, and 23 percent were other types or unknown.

#### **Reason for Firearm Seizures**

Crimes such as assault, theft, homicide and possession of a controlled substance were associated with 46 percent of all firearm forfeitures. Illegal firearm possession (26 percent) and abandoned or found (7 percent) were the next two most common reasons for firearm seizures.

Firearm forfeitures by the Minneapolis Police Department (719), and the St. Paul Police Department (279), accounted for 65 percent of the reported firearm forfeitures in 1999.

Table 1
Criminal Forfeitures Report
Cash, Other Forfeited Property, and Property Sold
Sorted by Agency