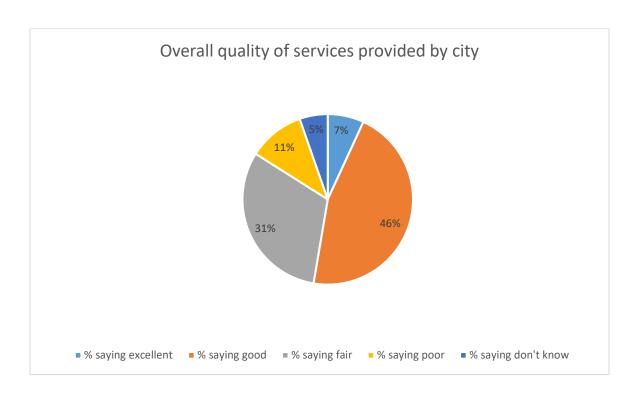

9% 1%

% saying Poor

% saying Don't know

| How would you rate the overall quality of services provided by the city? |     |
|--------------------------------------------------------------------------|-----|
| # saying Excellent                                                       | 9   |
| # saying Good                                                            | 60  |
| # saying Fair                                                            | 41  |
| # saying Poor                                                            | 14  |
| # saying Don't know                                                      | 7   |
| Total Responses                                                          | 131 |
| % saying Excellent                                                       | 7%  |
| % saying Good                                                            | 46% |
| % saying Fair                                                            | 31% |
| % saying Poor                                                            | 11% |
| % saying Don't know                                                      | 5%  |