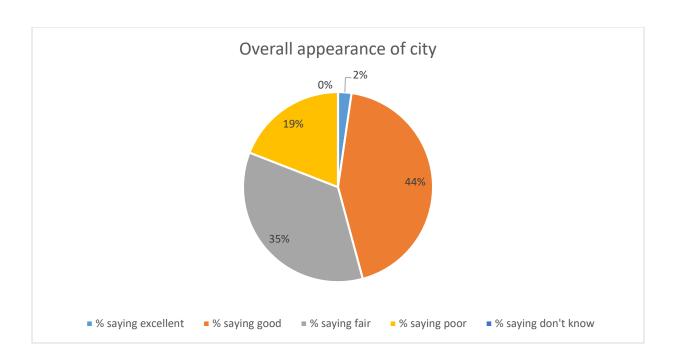

## City of Austin, Minnesota 2018 Performance Measurements Survey Summaries & Pie Charts

| How would you rate the overa | would you rate the overall appearance of the city? |  |
|------------------------------|----------------------------------------------------|--|
| # saying Excellent           | 3                                                  |  |
| # saying Good                | 57                                                 |  |
| # saying Fair                | 46                                                 |  |
| # saying Poor                | 25                                                 |  |
| # saying Don't know          | 0                                                  |  |
| Total Responses              | 131                                                |  |
| % saying Excellent           | 2%                                                 |  |
| % saying Good                | 44%                                                |  |
| % saying Fair                | 35%                                                |  |
| % saying Poor                | 19%                                                |  |
| % saying Don't know          | 0%                                                 |  |