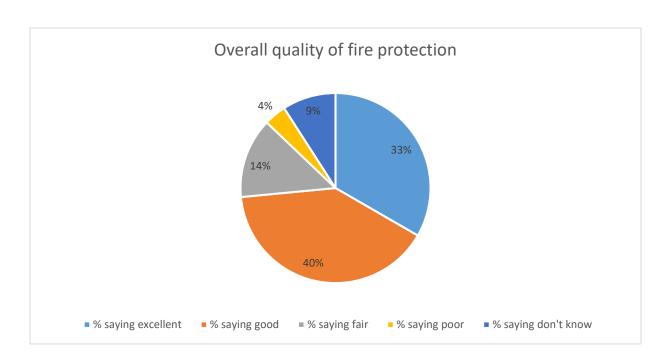

| •                   | How would you rate the overall quality of fire protection services in the city? |  |
|---------------------|---------------------------------------------------------------------------------|--|
| # saying Excellent  | 44                                                                              |  |
| # saying Good       | 53                                                                              |  |
| # saying Fair       | 18                                                                              |  |
| # saying Poor       | 5                                                                               |  |
| # saying Don't know | 12                                                                              |  |
| Total Responses     | 132                                                                             |  |
| % saying Excellent  | 33%                                                                             |  |
| % saying Good       | 40%                                                                             |  |
| % saying Fair       | 14%                                                                             |  |
| % saying Poor       | 4%                                                                              |  |
| % saying Don't know | 9%                                                                              |  |