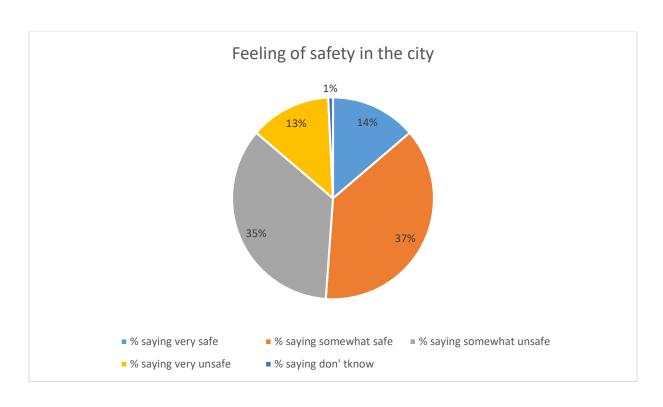

|                     | How would you describe your overall feeling of safety in the city? |  |
|---------------------|--------------------------------------------------------------------|--|
| # saying Excellent  | 18                                                                 |  |
| # saying Good       | 49                                                                 |  |
| # saying Fair       | 46                                                                 |  |
| # saying Poor       | 17                                                                 |  |
| # saying Don't know | 1                                                                  |  |
| Total Responses     | 131                                                                |  |
|                     |                                                                    |  |
| % saying Excellent  | 14%                                                                |  |
| % saying Good       | 37%                                                                |  |
| % saying Fair       | 35%                                                                |  |
| % saying Poor       | 13%                                                                |  |
| % saying Don't know | 1%                                                                 |  |