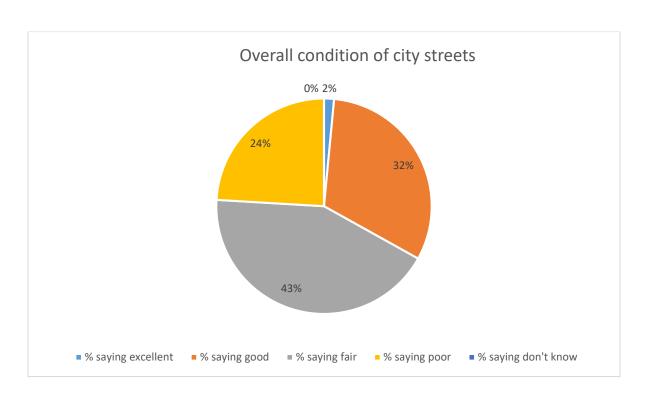

| How would you rate the overa | Il condition of city streets? |
|------------------------------|-------------------------------|
| # saying Excellent           | 2                             |
| # saying Good                | 42                            |
| # saying Fair                | 57                            |
| # saying Poor                | 32                            |
| # saying Don't know          | 0                             |
| Total Responses              | 133                           |
| % saying Excellent           | 2%                            |
| % saying Good                | 32%                           |
| % saying Fair                | 43%                           |
| % saying Poor                | 24%                           |
| % saying Don't know          | 0%                            |