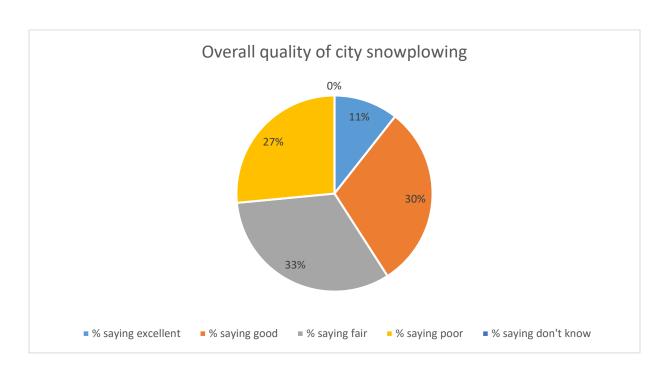

| -                   | How would you rate the overall quality of snowplowing in the city? |  |
|---------------------|--------------------------------------------------------------------|--|
| # saying Excellent  | 14                                                                 |  |
| # saying Good       | 40                                                                 |  |
| # saying Fair       | 43                                                                 |  |
| # saying Poor       | 35                                                                 |  |
| # saying Don't know | 0                                                                  |  |
| Total Responses     | 132                                                                |  |
| % saying Excellent  | 11%                                                                |  |
| % saying Good       | 30%                                                                |  |
| % saying Fair       | 33%                                                                |  |
| % saying Poor       | 27%                                                                |  |
| % saying Don't know | 0%                                                                 |  |