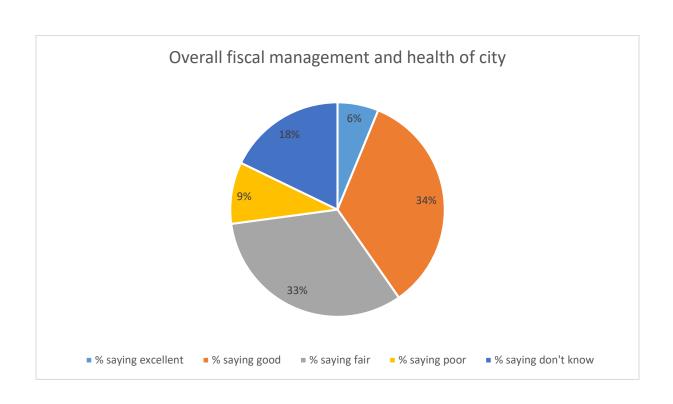

| w would you rate the fiscal m | anagement and nealth? |
|-------------------------------|-----------------------|
| # saying Excellent            | 8                     |
| # saying Good                 | 44                    |
| # saying Fair                 | 42                    |
| # saying Poor                 | 12                    |
| # saying Don't know           | 23                    |
| Total Responses               | 129                   |
| % saying Excellent            | 6%                    |
| % saying Good                 | 34%                   |
| % saying Fair                 | 33%                   |
| % saying Poor                 | 9%                    |
| % saying Don't know           | 18%                   |