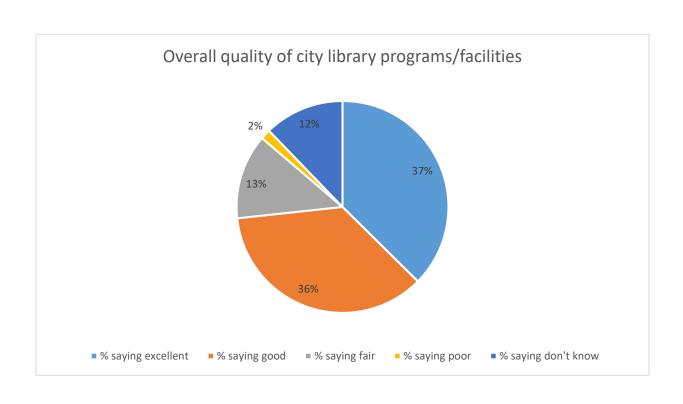

| How would you rate the quality of City library programs and facilities? |     |
|-------------------------------------------------------------------------|-----|
| # saying Excellent                                                      | 49  |
| # saying Good                                                           | 47  |
| # saying Fair                                                           | 17  |
| # saying Poor                                                           | 2   |
| # saying Don't know                                                     | 16  |
| Total Responses                                                         |     |
| % saying Excellent                                                      | 37% |
| % saying Good                                                           | 36% |
| % saying Fair                                                           | 13% |
| % saying Poor                                                           | 2%  |
| % saying Don't know                                                     | 12% |