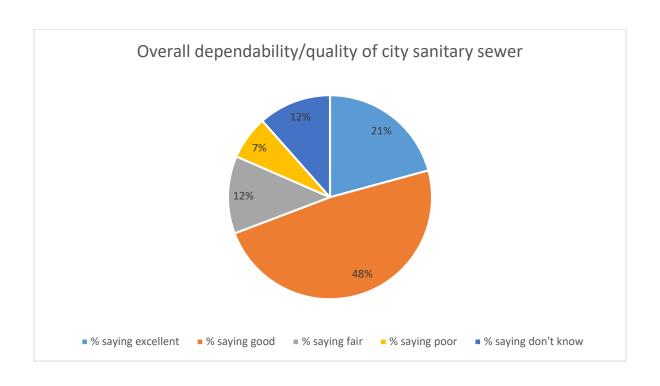

## How would you rate the dependability and overall quality of city sanitary sewer service?

| # saying Excellent  | 27  |
|---------------------|-----|
| # saying Good       | 63  |
| # saying Fair       | 16  |
| # saying Poor       | 9   |
| # saying Don't know | 15  |
| Total Responses     | 130 |
|                     |     |
| % saying Excellent  | 21% |
| % saying Good       | 48% |
| % saying Fair       | 12% |
| % saying Poor       | 7%  |
| % saying Don't know | 12% |