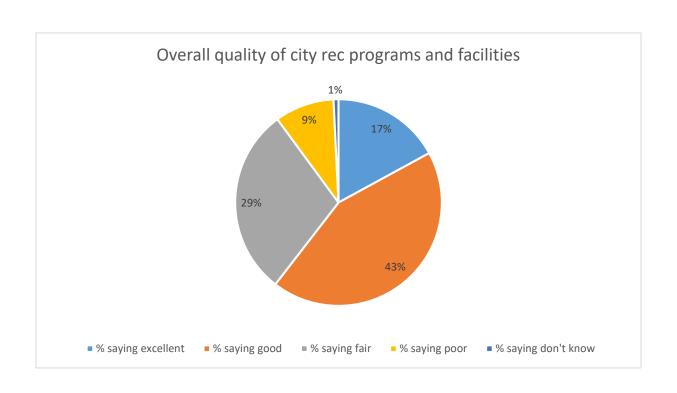

| of city recreational | ate the overall quality programs and facilities park facilities, etc.)? |
|----------------------|-------------------------------------------------------------------------|
| # saying Excellent   | 22                                                                      |
| # saying Good        | 56                                                                      |
| # saying Fair        | 38                                                                      |
| # saying Poor        | 12                                                                      |
| # saying Don't know  | 1                                                                       |
| Total Responses      | 129                                                                     |
| % saying Excellent   | 17%                                                                     |
| % saying Good        | 43%                                                                     |
| % saying Fair        | 29%                                                                     |
| ,                    |                                                                         |

9% 1%

% saying Poor

% saying Don't know

| How would you rate the overall quality of services provided by the city? |     |
|--------------------------------------------------------------------------|-----|
| # saying Excellent                                                       | 9   |
| # saying Good                                                            | 60  |
| # saying Fair                                                            | 41  |
| # saying Poor                                                            | 14  |
| # saying Don't know                                                      | 7   |
| Total Responses                                                          | 131 |
| % saying Excellent                                                       | 7%  |
| % saying Good                                                            | 46% |
| % saying Fair                                                            | 31% |
| % saying Poor                                                            | 11% |
| % saying Don't know                                                      | 5%  |