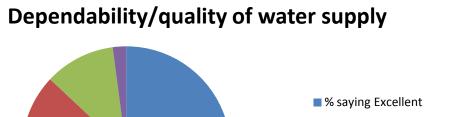

| How would you rate the dependability and  |           |
|-------------------------------------------|-----------|
| overall quality of the city water supply? | Comments: |
| 86                                        |           |
| 81                                        |           |
| 21                                        |           |
| 4                                         |           |
| 0                                         |           |
| 192                                       |           |
|                                           |           |
|                                           |           |
| 45%                                       |           |
| 42%                                       |           |
| 11%                                       |           |
| 2%                                        |           |
| 0%                                        |           |
|                                           |           |