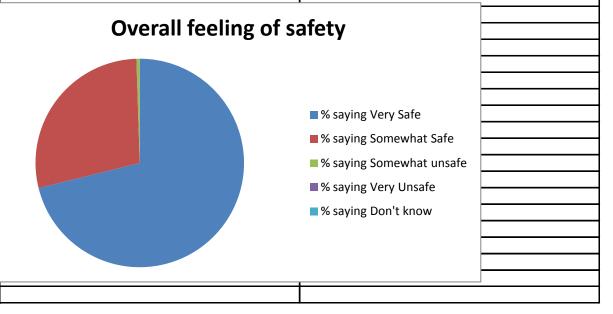

| Comments:                | How would you describe your overall feeling of safety in the city? |
|--------------------------|--------------------------------------------------------------------|
| # saying Very Safe       | 138                                                                |
| # saying Somewhat Safe   | 55                                                                 |
| # saying Somewhat unsafe | 1                                                                  |
| # saying Very Unsafe     | 0                                                                  |
| # saying Don't know      | 0                                                                  |
| Total Responses          | 194                                                                |
|                          |                                                                    |
| % saying Very Safe       | 71%                                                                |
| % saying Somewhat Safe   | 28%                                                                |
| % saying Somewhat unsafe | 1%                                                                 |
| % saying Very Unsafe     | 0%                                                                 |
| % saying Don't know      | 0%                                                                 |
|                          |                                                                    |
| 1                        | i                                                                  |