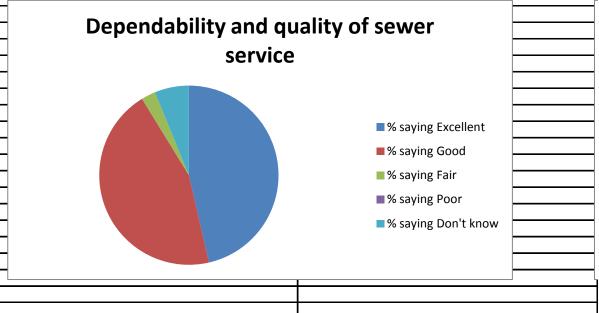

| How would you rate the dependability and        |           |
|-------------------------------------------------|-----------|
| overall quality of city sanitary sewer service? | Comments: |
| 90                                              |           |
| 87                                              |           |
| 5                                               |           |
| 0                                               |           |
| 12                                              |           |
| 194                                             |           |
|                                                 |           |
|                                                 |           |
| 46%                                             |           |
| 45%                                             |           |
| 3%                                              |           |
| 0%                                              |           |
| 6%                                              |           |
| _                                               | <u> </u>  |