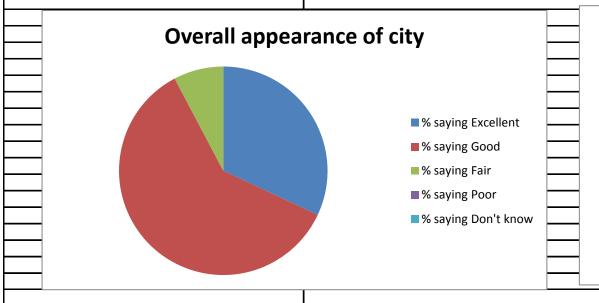

SEAL

| SUMMARY             |                                                        |
|---------------------|--------------------------------------------------------|
|                     |                                                        |
|                     | How would you rate the overall appearance of the city? |
| # saying Excellent  | 62                                                     |
| # saying Good       | 117                                                    |
| # saying Fair       | 15                                                     |
| # saying Poor       | 0                                                      |
| # saying Don't know | 0                                                      |
| Total Responses     | 194                                                    |
|                     |                                                        |
|                     |                                                        |
| % saying Excellent  | 32%                                                    |
| % saying Good       | 60%                                                    |
| % saying Fair       | 8%                                                     |
| % saying Poor       | 0%                                                     |
| % saying Don't know | 0%                                                     |
|                     |                                                        |
|                     |                                                        |