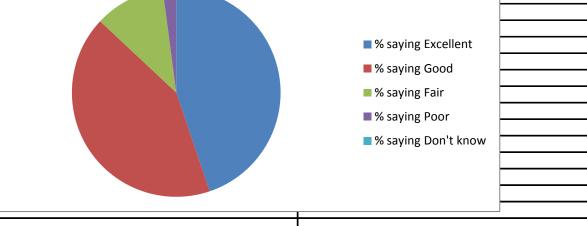

| lavorend var rate the averall moditive of                               |                       |   |
|-------------------------------------------------------------------------|-----------------------|---|
| low would you rate the overall quality of ervices provided by the city? | mments:               |   |
| 58                                                                      | mments.               |   |
| 117                                                                     |                       |   |
| 17                                                                      |                       |   |
| 0                                                                       |                       |   |
| 2                                                                       |                       |   |
| 194                                                                     |                       |   |
|                                                                         |                       |   |
| 30%                                                                     |                       |   |
| 60%<br>9%                                                               |                       |   |
| 0%                                                                      |                       |   |
| 1%                                                                      |                       |   |
|                                                                         |                       | _ |
| Overell avality of a                                                    | w i o o o             |   |
| Overall quality of se                                                   | ervices               |   |
|                                                                         |                       |   |
|                                                                         |                       |   |
|                                                                         |                       |   |
|                                                                         | ■ % saying Excellent  |   |
|                                                                         | ■% saying Good        |   |
|                                                                         |                       |   |
|                                                                         |                       |   |
|                                                                         | ■ % saying Poor       |   |
|                                                                         | ■ % saying Don't know |   |
|                                                                         |                       |   |
|                                                                         |                       |   |
|                                                                         |                       |   |