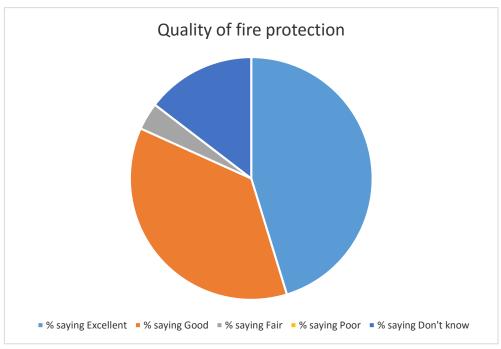

| How would you rate the overall quality of fire protection services in the city? |     |
|---------------------------------------------------------------------------------|-----|
| # saying Excellent                                                              | 62  |
| # saying Good                                                                   | 50  |
| # saying Fair                                                                   | 5   |
| # saying Poor                                                                   | 0   |
| # saying Don't know                                                             | 20  |
| Total Responses                                                                 | 137 |
|                                                                                 |     |
| % saying Excellent                                                              | 45% |
| % saying Good                                                                   | 36% |
| % saying Fair                                                                   | 4%  |
| % saying Poor                                                                   | 0%  |
| % saying Don't know                                                             | 15% |