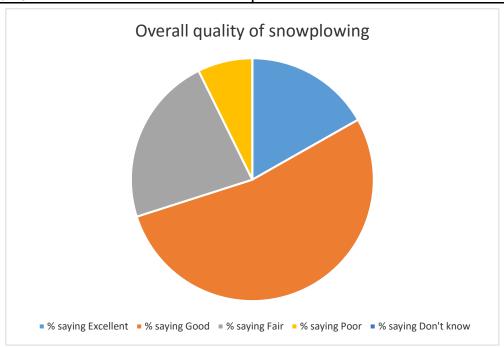

| How would you rate the overall quality of snowplowing on city streets? |     |
|------------------------------------------------------------------------|-----|
| # saying Excellent                                                     | 23  |
| # saying Good                                                          | 73  |
| # saying Fair                                                          | 31  |
| # saying Poor                                                          | 10  |
| # saying Don't know                                                    | 0   |
| Total Responses                                                        | 137 |
|                                                                        |     |
|                                                                        |     |
| % saying Excellent                                                     | 17% |
| % saying Good                                                          | 53% |
| % saying Fair                                                          | 23% |
| % saying Poor                                                          | 7%  |
| % saying Don't know                                                    | 0%  |