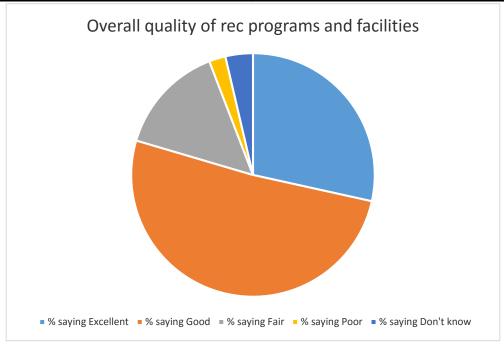

| How would you rate the overall quality of city recreational programs and facilities (e.g. parks, trails, park facilities, etc.)? |     |
|----------------------------------------------------------------------------------------------------------------------------------|-----|
| # saying Excellent                                                                                                               | 39  |
| # saying Good                                                                                                                    | 70  |
| # saying Fair                                                                                                                    | 20  |
| # saying Poor                                                                                                                    | 3   |
| # saying Don't know                                                                                                              | 5   |
| Total Responses                                                                                                                  | 137 |
|                                                                                                                                  |     |
| % saying Excellent                                                                                                               | 28% |
| % saying Good                                                                                                                    | 51% |
| % saying Fair                                                                                                                    | 15% |
| % saying Poor                                                                                                                    | 2%  |
| % saying Don't know                                                                                                              | 4%  |