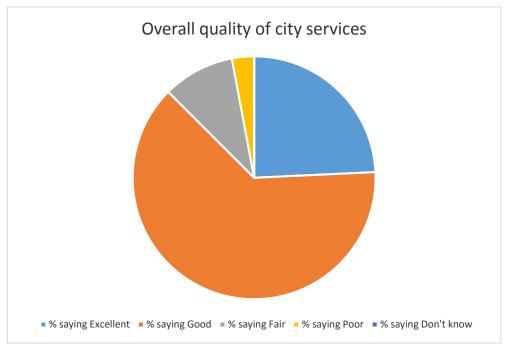

| How would you rate the overall quality of services provided by the city? |     |
|--------------------------------------------------------------------------|-----|
| # saying Excellent                                                       | 33  |
| # saying Good                                                            | 86  |
| # saying Fair                                                            | 13  |
| # saying Poor                                                            | 4   |
| # saying Don't know                                                      | 0   |
| Total Responses                                                          | 136 |
|                                                                          |     |
|                                                                          |     |
| % saying Excellent                                                       | 24% |
| % saying Good                                                            | 63% |
| % saying Fair                                                            | 10% |
| % saying Poor                                                            | 3%  |
| % saying Don't know                                                      | 0%  |