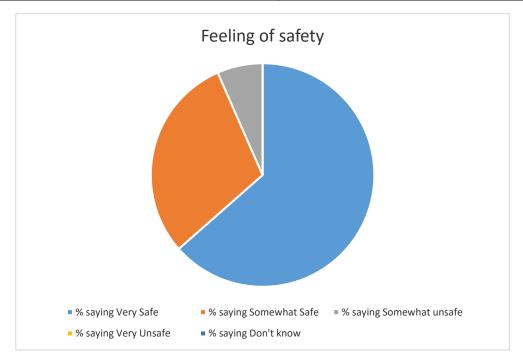

|                                                                    | I   |
|--------------------------------------------------------------------|-----|
|                                                                    |     |
|                                                                    |     |
| How would you describe your overall feeling of safety in the city? |     |
| # saying Very Safe                                                 | 87  |
| # saying Somewhat Safe                                             | 41  |
| # saying Somewhat unsafe                                           | 9   |
| # saying Very Unsafe                                               | 0   |
| # saying Don't know                                                | 0   |
| Total Responses                                                    | 137 |
|                                                                    |     |
|                                                                    |     |
| % saying Very Safe                                                 | 64% |
| % saying Somewhat Safe                                             | 30% |
| % saying Somewhat unsafe                                           | 7%  |
| % saying Very Unsafe                                               | 0%  |
| % saying Don't know                                                | 0%  |