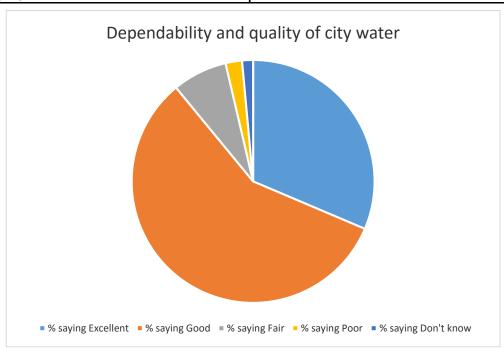

| How would you rate the dependability and overall quality of the city water supply? |     |
|------------------------------------------------------------------------------------|-----|
| # saying Excellent                                                                 | 43  |
| # saying Good                                                                      | 79  |
| # saying Fair                                                                      | 10  |
| # saying Poor                                                                      | 3   |
| # saying Don't know                                                                | 2   |
| Total Responses                                                                    | 137 |
|                                                                                    |     |
| % saying Excellent                                                                 | 31% |
| % saying Good                                                                      | 58% |
| % saying Fair                                                                      | 7%  |
| % saying Poor                                                                      | 2%  |
| % saying Don't know                                                                | 1%  |