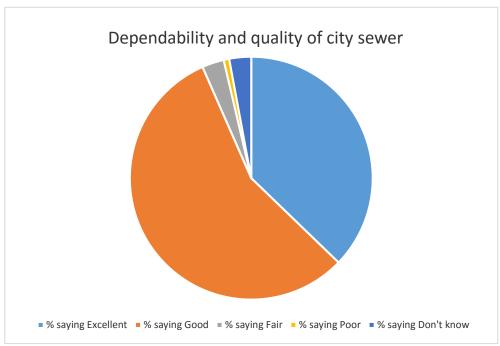

| How would you rate the dependability and overall quality of city sanitary sewer service? |     |
|------------------------------------------------------------------------------------------|-----|
| # saying Excellent                                                                       | 51  |
| # saying Good                                                                            | 77  |
| # saying Fair                                                                            | 4   |
| # saying Poor                                                                            | 1   |
| # saying Don't know                                                                      | 4   |
| Total Responses                                                                          | 137 |
|                                                                                          |     |
| % saying Excellent                                                                       | 37% |
| % saying Good                                                                            | 56% |
| % saying Fair                                                                            | 3%  |
| % saying Poor                                                                            | 1%  |
| % saying Don't know                                                                      | 3%  |