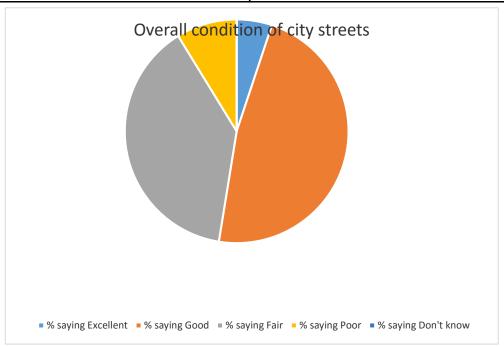

| How would you rate the overall condition of city streets? |     |
|-----------------------------------------------------------|-----|
| # saying Excellent                                        | 7   |
| # saying Good                                             | 65  |
| # saying Fair                                             | 53  |
| # saying Poor                                             | 12  |
| # saying Don't know                                       | 0   |
| Total Responses                                           | 137 |
|                                                           |     |
|                                                           |     |
| % saying Excellent                                        | 5%  |
| % saying Good                                             | 47% |
| % saying Fair                                             | 39% |
| % saying Poor                                             | 9%  |
| % saying Don't know                                       | 0%  |