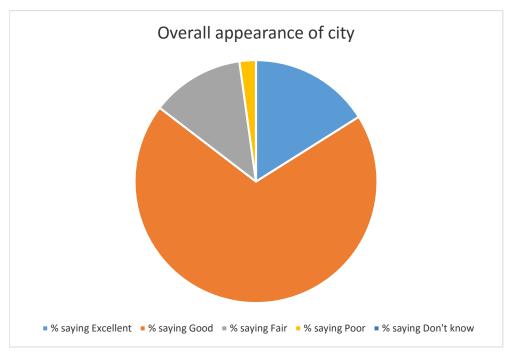

**SEAL** 

| How would you rate the overall appearance of the city? |     |
|--------------------------------------------------------|-----|
| # saying Excellent                                     | 22  |
| # saying Good                                          | 95  |
| # saying Fair                                          | 17  |
| # saying Poor                                          | 3   |
| # saying Don't know                                    | 0   |
| Total Responses                                        | 137 |
|                                                        |     |
|                                                        |     |
| % saying Excellent                                     | 16% |
| % saying Good                                          | 69% |
| % saying Fair                                          | 12% |
| % saying Poor                                          | 2%  |
| % saying Don't know                                    | 0%  |