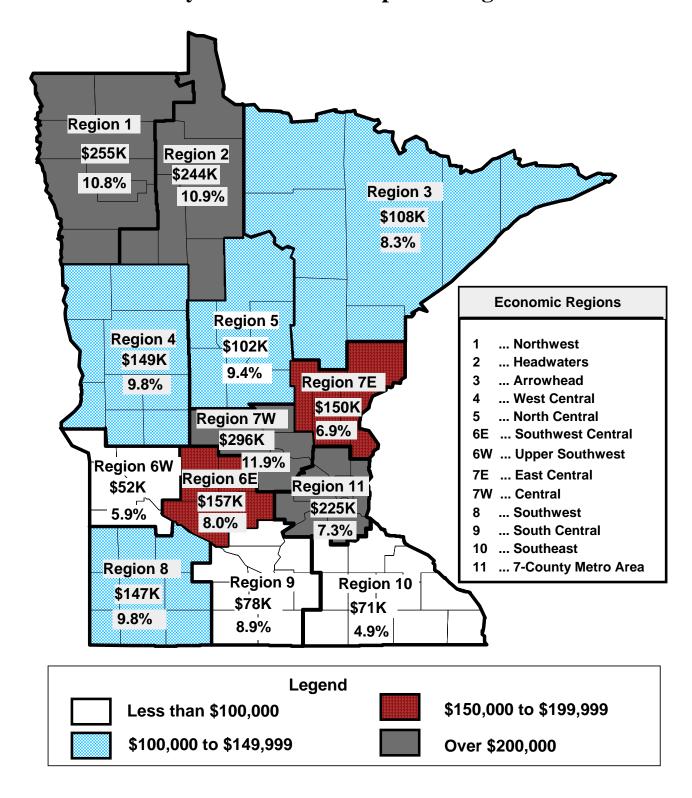

### **Appendix 2 (2011 Liquor Store Tables and Maps by Economic Development Region)**

| Comparison of Off-Sale City Liquor Store Operations - 2011 - Average Per Store by Economic  |    |
|---------------------------------------------------------------------------------------------|----|
| Development Region (Table 10)                                                               | 41 |
| Comparison of On-Sale City Liquor Store Operations - 2011 - Average Per Store by Economic   |    |
| Development Region (Table 11)                                                               | 41 |
| Comparison of City Liquor Store Operations - 2011 - Listed by Economic Development Region   |    |
| and City (Table 12)                                                                         | 42 |
| Comparison of City Liquor Store Operations - 2011 - Listed by Economic Development Region   |    |
| and City - Ranked by Net Profit/(Loss) as a Percent of Sales by Type of Establishment       |    |
| (Table 13)                                                                                  | 48 |
| 2011 Average Sales Per Off-Sale Municipal Liquor Establishment by Economic Development      |    |
| Region (Figure 8)                                                                           | 53 |
| 2011 Average Sales Per On-Sale Municipal Liquor Establishment by Economic Development       |    |
| Region (Figure 9)                                                                           | 54 |
| 2011 Average Net Profit and Percent of Sales Per Off-Sale Municipal Liquor Establishment by |    |
| Economic Development Region (Figure 10)                                                     | 55 |
| 2011 Average Net Profit and Percent of Sales Per On-Sale Municipal Liquor Establishment by  |    |
| Economic Development Region (Figure 11)                                                     | 56 |

#### **Transfers**

Profits generated by municipal liquor operations generally serve two purposes. First, municipal liquor operations use profits to ensure that they have an adequate level of reserves to purchase inventory and maintain their facilities. Second, profits in excess of what is needed to fulfill the first purpose may be transferred to other city funds to supplement existing revenue sources. During 2011, Minnesota's municipal liquor stores transferred \$20.1 million of their profits to other city funds. This represents an increase of 20.8 percent over the total net transfers made in 2010. Transfers totaled \$6.5 million among Metro Area establishments, compared to \$13.6 million for Greater Minnesota establishments. The large increase in net transfers, in part, reflects large transfers for the cities of Elk River and Marshall (\$3.1 million and \$1.4 million, respectively.) The difference in the overall dollar value of net transfers is a result of there being more municipal liquor operations in Greater Minnesota than in the Metro Area.

#### **On-Sale and Off-Sale Transfers Comparison**

The overall level of net transfers was larger in Greater Minnesota than the Metro Area. When transfers are examined on a per-establishment basis, however, the average net transfer for off-sale stores in the Metro Area was more than in Greater Minnesota (\$175,515 to \$147,994, respectively). The average net transfer per on-sale establishment was almost seven times greater among operations in the Metro Area than in Greater Minnesota (\$77,091 to \$11,098). 15

<sup>&</sup>lt;sup>15</sup>The Metro Area on-sale average is based on only 3 stores compared to 119 stores in Greater Minnesota.

Figure 6 below shows the difference in average net transfers between operations in the Metro Area and Greater Minnesota by type of store.