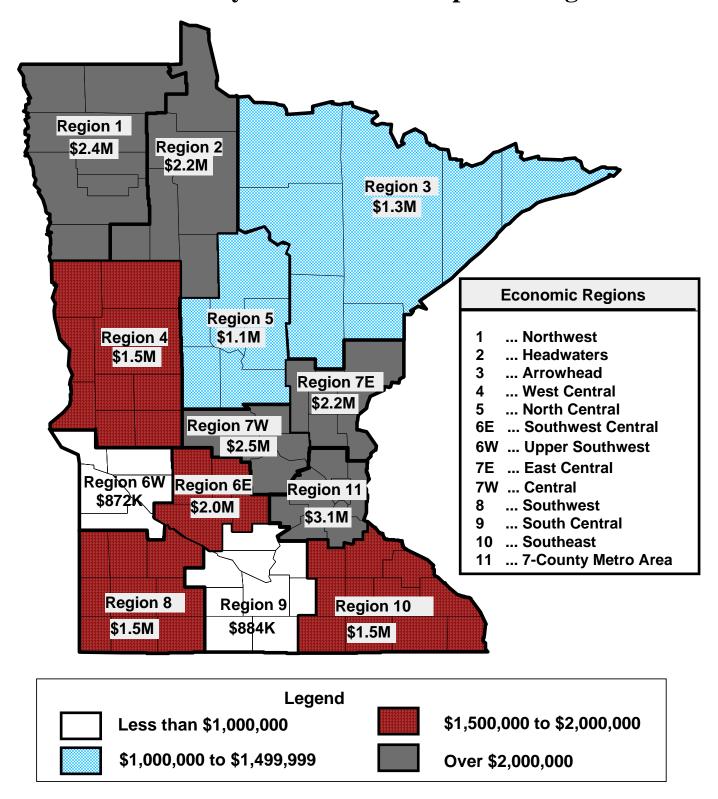

|                                |       | 101,903        | \$69,366,042           | \$42,227,747           | \$27,138,295         | \$24,588,688        | 35.4%                                 | \$2,549,607        | \$731,988        | \$705,330        | \$2,576,265       | 3.7%              | \$1,648,376            |
|          | All Stores                              |                                |       | 927,326        | \$317,229,105          | \$227,039,721          | \$90,189,384         | \$66,966,852        | 21.1%                                 | \$23,222,532       | \$2,356,016      | \$2,178,845      | \$23,399,703      | 7.4%              | \$20,102,376           |

Figure 8
2011 Average Sales Per Off-Sale Municipal Liquor
Establishment by Economic Development Region



Figure 9
2011 Average Sales Per On-Sale Municipal Liquor
Establishment by Economic Development Region





Figure 10
2011 Average Net Profit and Percent of Sales
Per Off-Sale Municipal Liquor Establishment
by Economic Development Region



Figure 11
2011 Average Net Profit and Percent of Sales
Per On-Sale Municipal Liquor Establishment
by Economic Development Region