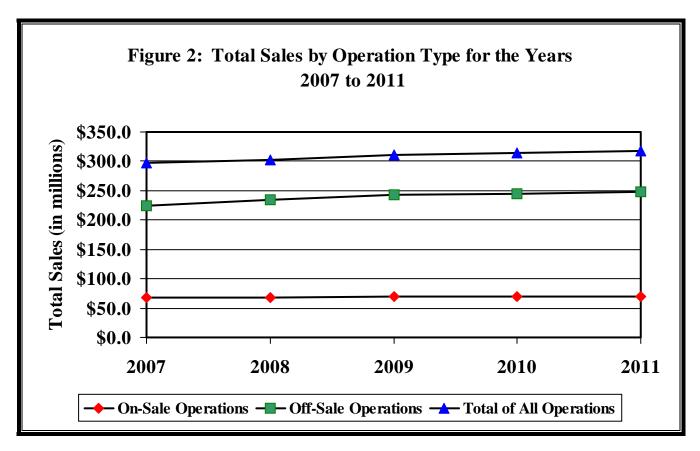

#### **Total Sales at Municipal Liquor Operations**

During 2011, Minnesota's municipal liquor operations reported a 16th consecutive year of record sales totaling \$317.2 million. Total sales generated in 2011 increased by \$3.8 million, or 1.2 percent, over 2010. Total municipal liquor sales ranged from \$81,839 in Canton to \$14.4 million in Lakeville.

Figure 2 below shows that, while off-sale operation sales have increased every year, total sales among on-sale operations have been relatively flat.