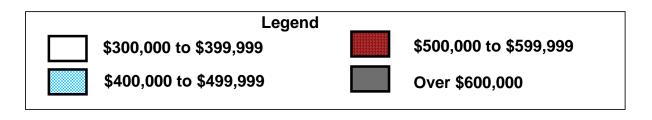

### **Appendix 2 (2011 Liquor Store Tables and Maps by Economic Development Region)**

| Comparison of Off-Sale City Liquor Store Operations - 2011 - Average Per Store by Economic  |    |
|---------------------------------------------------------------------------------------------|----|
| Development Region (Table 10)                                                               | 41 |
| Comparison of On-Sale City Liquor Store Operations - 2011 - Average Per Store by Economic   |    |
| Development Region (Table 11)                                                               | 41 |
| Comparison of City Liquor Store Operations - 2011 - Listed by Economic Development Region   |    |
| and City (Table 12)                                                                         | 42 |
| Comparison of City Liquor Store Operations - 2011 - Listed by Economic Development Region   |    |
| and City - Ranked by Net Profit/(Loss) as a Percent of Sales by Type of Establishment       |    |
| (Table 13)                                                                                  | 48 |
| 2011 Average Sales Per Off-Sale Municipal Liquor Establishment by Economic Development      |    |
| Region (Figure 8)                                                                           | 53 |
| 2011 Average Sales Per On-Sale Municipal Liquor Establishment by Economic Development       |    |
| Region (Figure 9)                                                                           | 54 |
| 2011 Average Net Profit and Percent of Sales Per Off-Sale Municipal Liquor Establishment by |    |
| Economic Development Region (Figure 10)                                                     | 55 |
| 2011 Average Net Profit and Percent of Sales Per On-Sale Municipal Liquor Establishment by  |    |
| Economic Development Region (Figure 11)                                                     | 56 |

#### **Net Profit**

In 2011, the average net profit of Metro Area municipal liquor operations was \$219,876, compared to \$73,754 for municipal liquor operations in Greater Minnesota. All Metro Area liquor operations reported a net profit in 2011, ranging from \$26,228 in Spring Lake Park to \$1.4 million in Edina. Net profit and losses among Greater Minnesota municipal liquor operations ranged from a loss of \$189,726 in Flensburg to a profit of \$887,557 in Detroit Lakes.

#### On-Sale and Off-Sale Net Profit Comparison

The average net profit of off-sale operations in the Metro Area was \$225,460, compared to \$154,962 for those in Greater Minnesota. The large difference in net profit appears to be primarily the result of the higher sales volume at Metro Area stores compared to those in Greater Minnesota because operating expenses as a percent of sales is actually higher among Metro Area stores (18.8 percent) than Greater Minnesota (16.5 percent).

Among on-sale operations, there was a stark contrast between the Metro Area operations and those in Greater Minnesota. The average net profit per store in the Metro Area was \$152,866 compared to \$17,796 in Greater Minnesota. The wide variance in net profit was primarily the result of two factors: higher sales volume at Metro Area operations and the accompanying efficiencies in regards to purchasing power, staffing, and fixed asset costs in larger operations.