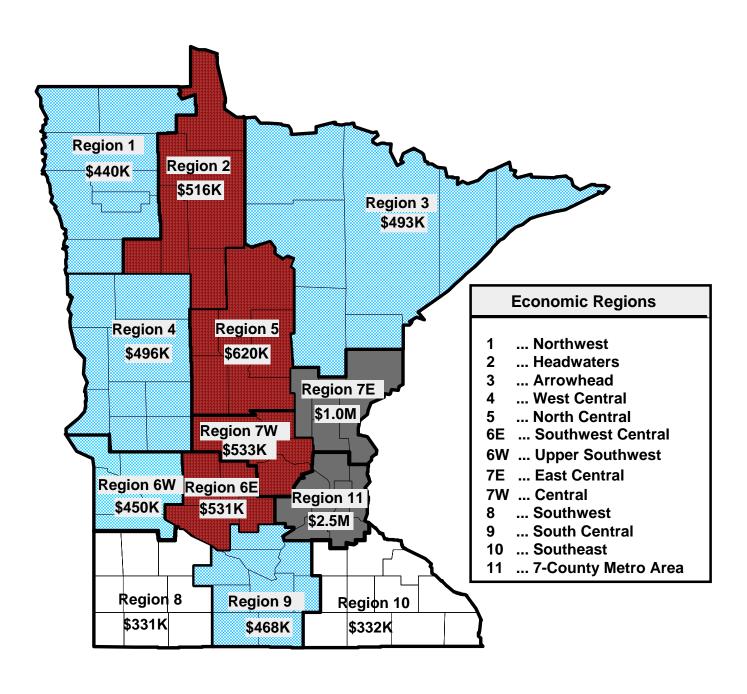

### **Appendix 2 (2011 Liquor Store Tables and Maps by Economic Development Region)**

| Comparison of Off-Sale City Liquor Store Operations - 2011 - Average Per Store by Economic  |    |
|---------------------------------------------------------------------------------------------|----|
| Development Region (Table 10)                                                               | 41 |
| Comparison of On-Sale City Liquor Store Operations - 2011 - Average Per Store by Economic   |    |
| Development Region (Table 11)                                                               | 41 |
| Comparison of City Liquor Store Operations - 2011 - Listed by Economic Development Region   |    |
| and City (Table 12)                                                                         | 42 |
| Comparison of City Liquor Store Operations - 2011 - Listed by Economic Development Region   |    |
| and City - Ranked by Net Profit/(Loss) as a Percent of Sales by Type of Establishment       |    |
| (Table 13)                                                                                  | 48 |
| 2011 Average Sales Per Off-Sale Municipal Liquor Establishment by Economic Development      |    |
| Region (Figure 8)                                                                           | 53 |
| 2011 Average Sales Per On-Sale Municipal Liquor Establishment by Economic Development       |    |
| Region (Figure 9)                                                                           | 54 |
| 2011 Average Net Profit and Percent of Sales Per Off-Sale Municipal Liquor Establishment by |    |
| Economic Development Region (Figure 10)                                                     | 55 |
| 2011 Average Net Profit and Percent of Sales Per On-Sale Municipal Liquor Establishment by  |    |
| Economic Development Region (Figure 11)                                                     | 56 |

#### Sales

Municipal liquor operations located within the Metro Area are considerably larger and more profitable than their Greater Minnesota counterparts. Although only 19 of the 208 Minnesota cities (9.1 percent) that own and operate municipal liquor stores are located in the Metro Area, they represent 37.4 percent of the total sales and 36.6 percent of the net profits of municipal liquor operations. Sales by all Metro Area operations averaged \$3.0 million in 2011, compared to average sales of \$988,189 for all Greater Minnesota municipal liquor operations. 9

#### **On-Sale and Off-Sale Sales Comparison**

When broken down by type of operation, the contrasts between Greater Minnesota and Metro Area operations remain clear. Off-sale operations in the Metro Area average sales of \$3.1 million, compared to \$1.7 million in Greater Minnesota. Metro Area operations are almost exclusively off-sale operations. Among Metro Area municipal liquor operations, off-sale operations outnumbered on-sale operations 36 to 3. Conversely, among Greater Minnesota cities with municipal liquor operations, on-sale operations outnumbered off-sale operations 119 to 82. As with the off-sale operations, on-sale operations are much larger in the Metro Area than in Greater Minnesota. Sales per on-sale establishment were more than four times greater in the Metro Area than in Greater Minnesota, \$2.5 million to \$519,525, respectively.

\_

<sup>&</sup>lt;sup>9</sup>The average was calculated by dividing the total sales for each area by the number of liquor stores in each area.

Figure 4 below shows the contrast in the level of sales between liquor operations in Greater Minnesota and the Metro Area by establishment type.