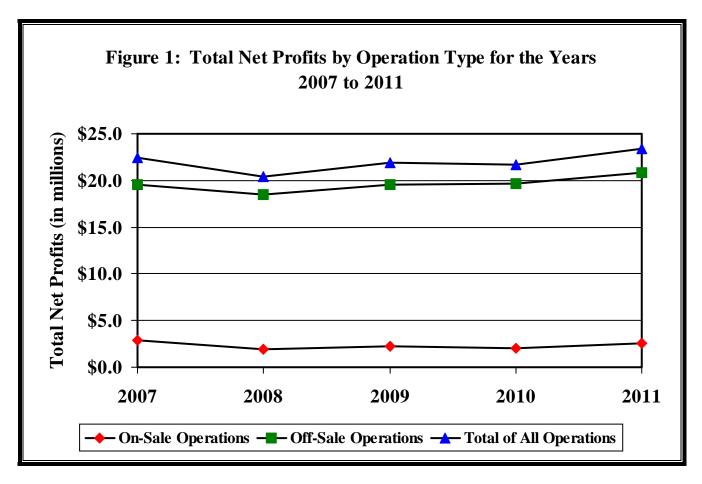

#### **Overall**

The combined net profit of all municipal liquor operations totaled \$23.4<sup>7</sup> million in 2011. This represents an increase of \$1.7 million, or 8.0 percent, over the amount generated in 2010. Among on-sale operations, net profits totaled \$2.6 million in 2011, which was an increase of \$598,468, or 30.3 percent, over 2010. Total net profits for off-sale operations totaled \$20.8 million in 2011, which was an increase of \$1.1 million, or 5.8 percent, over 2010.

Over the past five years, net profits have increased 4.4 percent. Among off-sale stores, there was a 6.5 percent increase in net profits, while on-sale stores showed a decrease of 9.9 percent.

Figure 1 below shows the five-year trend of net profits.