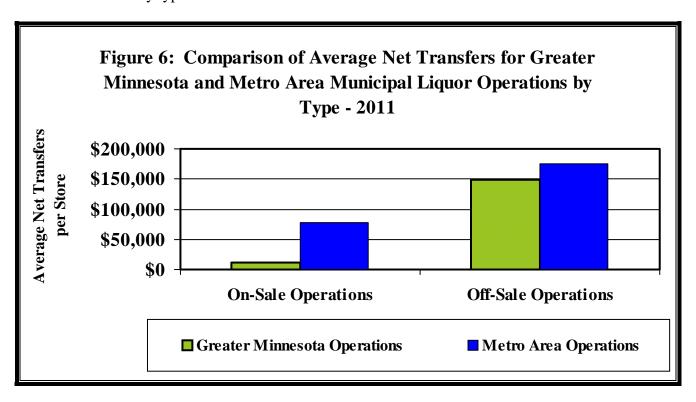

#### **Transfers**

Profits generated by municipal liquor operations generally serve two purposes. First, municipal liquor operations use profits to ensure that they have an adequate level of reserves to purchase inventory and maintain their facilities. Second, profits in excess of what is needed to fulfill the first purpose may be transferred to other city funds to supplement existing revenue sources. During 2011, Minnesota's municipal liquor stores transferred \$20.1 million of their profits to other city funds. This represents an increase of 20.8 percent over the total net transfers made in 2010. Transfers totaled \$6.5 million among Metro Area establishments, compared to \$13.6 million for Greater Minnesota establishments. The large increase in net transfers, in part, reflects large transfers for the cities of Elk River and Marshall (\$3.1 million and \$1.4 million, respectively.) The difference in the overall dollar value of net transfers is a result of there being more municipal liquor operations in Greater Minnesota than in the Metro Area.

#### **On-Sale and Off-Sale Transfers Comparison**

The overall level of net transfers was larger in Greater Minnesota than the Metro Area. When transfers are examined on a per-establishment basis, however, the average net transfer for off-sale stores in the Metro Area was more than in Greater Minnesota (\$175,515 to \$147,994, respectively). The average net transfer per on-sale establishment was almost seven times greater among operations in the Metro Area than in Greater Minnesota (\$77,091 to \$11,098). 15

<sup>&</sup>lt;sup>15</sup>The Metro Area on-sale average is based on only 3 stores compared to 119 stores in Greater Minnesota.

Figure 6 below shows the difference in average net transfers between operations in the Metro Area and Greater Minnesota by type of store.