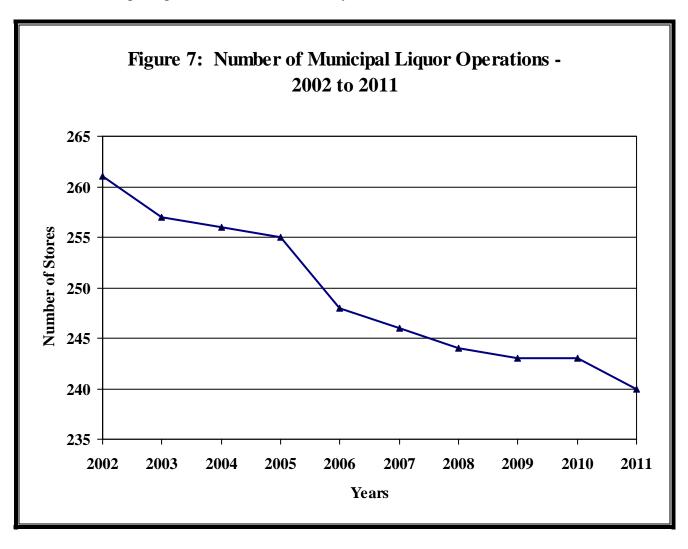

#### **Declining Number of Liquor Operations**

Due, in part, to the lack of profitability, insurance costs, and other concerns, the number of cities operating municipal liquor stores has steadily declined. Figure 7 below shows the decline in the number of municipal liquor stores over the last ten years.<sup>17</sup>

\_

<sup>&</sup>lt;sup>17</sup>The closing of operations in the cities of Ellsworth and Saint Leo in 2010 resulted in two fewer stores. The City of Verndale closed one of its two liquor stores in 2011.

Table 4
Comparison of 2010 and 2011 Liquor Store Operations