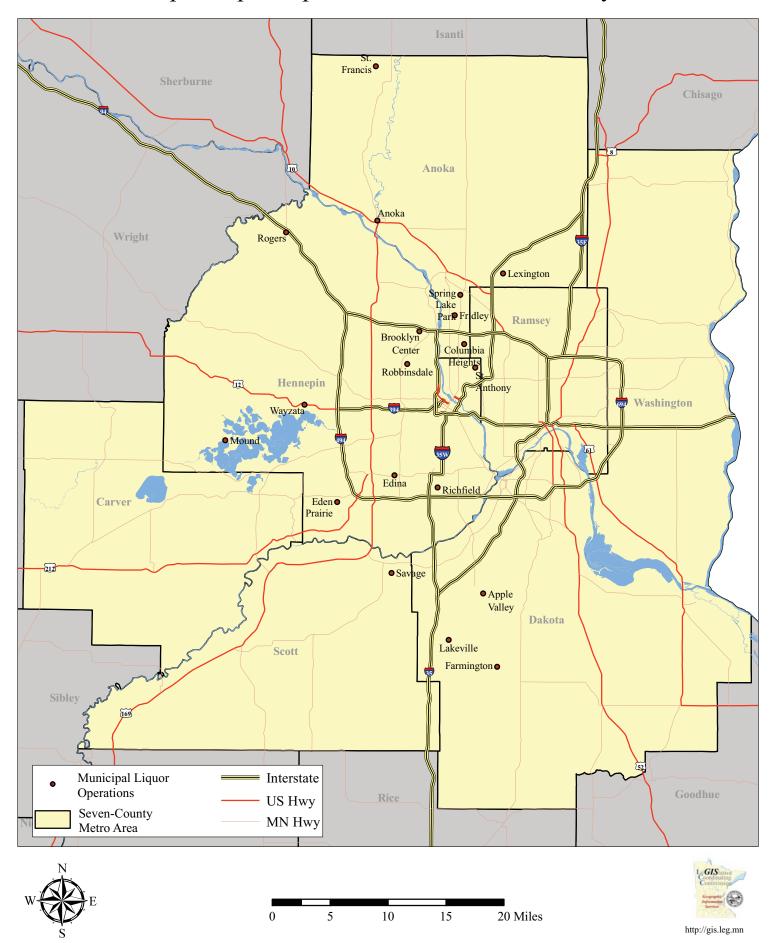

#### **Background and Purpose**

This report provides comparative data on municipal liquor operations owned and operated by Minnesota cities. In 2011, 208 Minnesota cities operated 240 municipal liquor stores, with 114 cities operating both on-sale and off-sale liquor establishments and 94 cities restricting their municipally-owned establishments to off-sale liquor stores. While the majority of municipally-owned liquor stores are located in Greater Minnesota, 19 cities within the Seven-County Metro Area (Metro Area) own and operate liquor establishments (see maps on pages 5 and 6 for locations of establishments).

## 2011 Municipal Liquor Operations in the Seven-County Metro Area