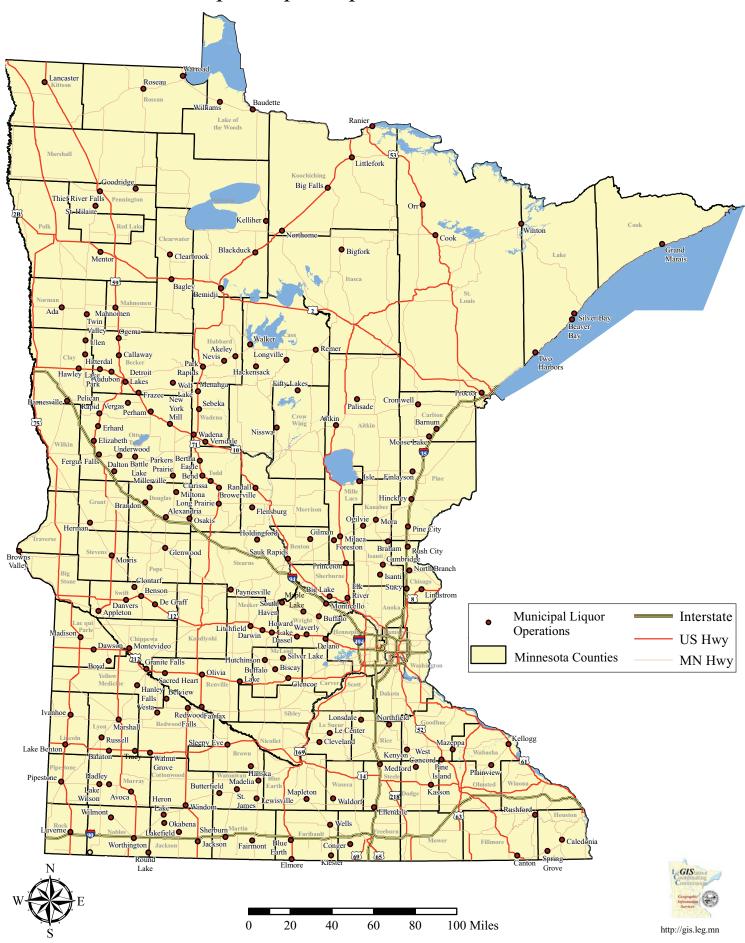

#### **Background and Purpose**

This report provides comparative data on municipal liquor operations owned and operated by Minnesota cities. In 2011, 208 Minnesota cities operated 240 municipal liquor stores, with 114 cities operating both on-sale and off-sale liquor establishments and 94 cities restricting their municipally-owned establishments to off-sale liquor stores. While the majority of municipally-owned liquor stores are located in Greater Minnesota, 19 cities within the Seven-County Metro Area (Metro Area) own and operate liquor establishments (see maps on pages 5 and 6 for locations of establishments).

## 2011 Municipal Liquor Operations in Greater Minnesota