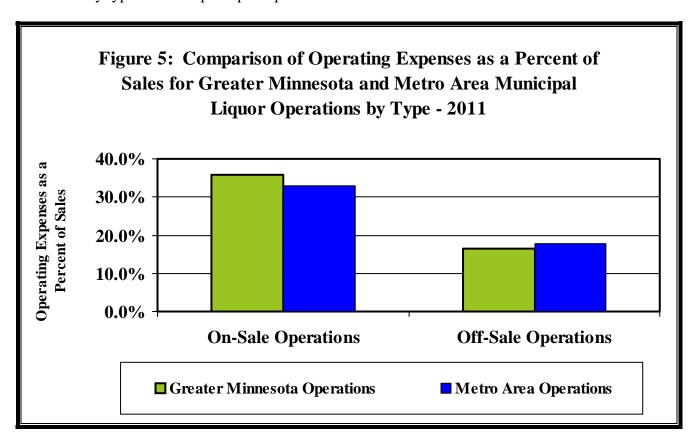

Figure 5 below compares operating expenses as a percent of sales for the Metro Area and Greater Minnesota by type of municipal liquor operation.

#### **Operating Expenses as a Percent of Sales**

An examination of sales and operating expenses of off-sale and on-sale operations shows a wide variation in operating expenses as a percent of sales. Among off-sale operations, operating expenses as a percent of sales ranged from a high of 43.1 percent in Eagle Bend to a low of 6.9 percent in Detroit Lakes. The average operating expenses as a percent of sales for off-sale operations in 2011 was 17.1 percent, the same as in 2010. The same as in 2010.

Among on-sale operations, operating expenses as a percent of sales ranged from a high of 74.6 percent in Flensburg to a low of 15.8 percent in Walker. The average among on-sale operations was 35.4 percent. Off-sale operations should not be compared to on-sale operations because operating expenses are generally much higher for on-sale operations due to factors such as the added costs of bartenders, wait staff, and entertainment.