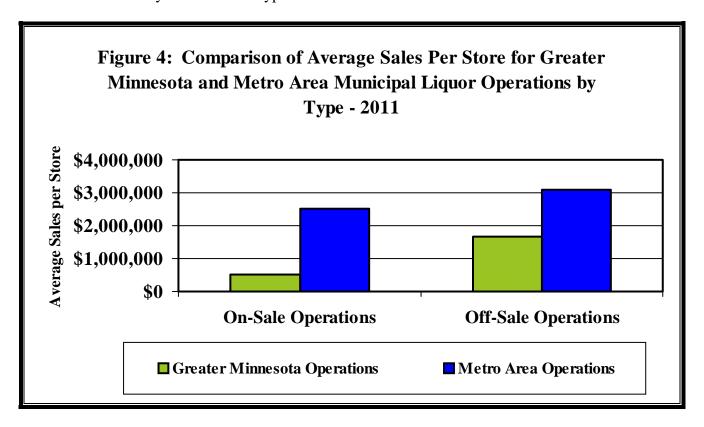

#### **On-Sale and Off-Sale Sales Comparison**

When broken down by type of operation, the contrasts between Greater Minnesota and Metro Area operations remain clear. Off-sale operations in the Metro Area average sales of \$3.1 million, compared to \$1.7 million in Greater Minnesota. Metro Area operations are almost exclusively off-sale operations. Among Metro Area municipal liquor operations, off-sale operations outnumbered on-sale operations 36 to 3. Conversely, among Greater Minnesota cities with municipal liquor operations, on-sale operations outnumbered off-sale operations 119 to 82. As with the off-sale operations, on-sale operations are much larger in the Metro Area than in Greater Minnesota. Sales per on-sale establishment were more than four times greater in the Metro Area than in Greater Minnesota, \$2.5 million to \$519,525, respectively.

\_

<sup>&</sup>lt;sup>9</sup>The average was calculated by dividing the total sales for each area by the number of liquor stores in each area.

Figure 4 below shows the contrast in the level of sales between liquor operations in Greater Minnesota and the Metro Area by establishment type.