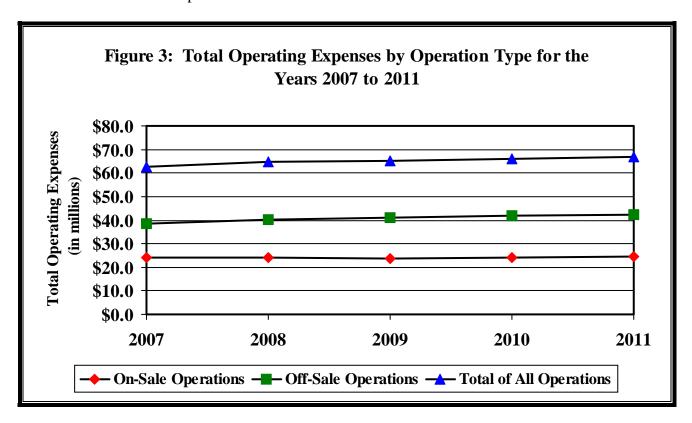

#### **Operating Expenses of Municipal Liquor Operations**

During 2011, Minnesota's municipal liquor operations reported operating expenses totaling \$67.0 million. This represents an increase of \$1.1 million, or 1.7 percent, over the amount reported in 2010. Off-sale liquor operations had operating expenses totaling \$42.4 million in 2011. This represents an increase of \$599,868, or 1.4 percent, over 2010. Operating expenses for on-sale liquor operations totaled \$24.6 million in 2011. This represents an increase of \$503,595, or 2.1 percent, over 2010.

Among individual liquor operations that were in business for all of 2011, expenses ranged from a high of \$2.2 million in Lakeville to a low of \$20,809 in Canton. In general, the level of sales largely dictates the level of expenses. However, even among operations of similar size, there is a wide range of operating expenses.

Figure 3 below shows that operating expenses have continued to rise for off-sale operations and remained flat for on-sale operations between 2007 and 2011.