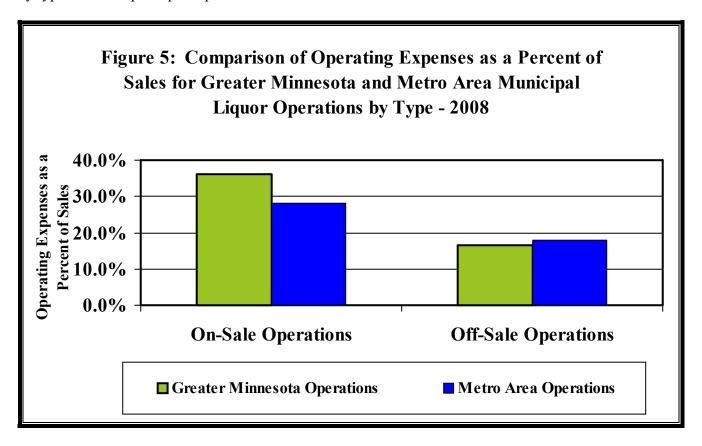

### On-Sale and Off-Sale Net Profit Comparison

The average net profit of off-sale operations in the Metro Area was \$218,447, compared to \$135,168 for those in Greater Minnesota.<sup>11</sup> The large difference in net profit appears to be primarily the result of the higher sales volume at Metro Area stores compared to those in Greater Minnesota because operating expenses as a percent of sales is actually higher among Metro Area stores (17.9 percent) than Greater Minnesota (16.6 percent).

Among on-sale operations, there was a stark contrast between the Metro Area operations and those in Greater Minnesota. The average net profit per store in the Metro Area was \$166,692 compared to \$11,659 in Greater Minnesota. The wide variance in net profit was primarily the result of two factors: much higher sales at Metro Area operations and the accompanying efficiencies in regards to purchasing power, staffing, and fixed asset costs in larger operations. These differences are evident when one compares operating expenses as a percent of sales among Metro Area operations to those in Greater Minnesota. Among Metro Area stores, operating expenses as a percent of sales averaged 28.0 percent, compared to 36.1 percent in Greater Minnesota.

Figure 5 compares operating expenses as a percent of sales for the Metro Area and Greater Minnesota by type of municipal liquor operation.

## **Operating Expenses as a Percent of Sales**

An examination of sales and operating expenses of off-sale and on-sale operations shows a wide variation in operating expenses as a percent of sales. Among off-sale operations, operating expenses as a percent of sales ranged from a high of 31.9 percent in Kiester to a low of 7.7 percent in Detroit Lakes. The average operating expenses as a percent of sales for off-sale operations in 2008 was 17.2 percent, the same 2007.<sup>13</sup>

Among on-sale operations, operating expenses as a percent of sales ranged from a high of 74.7 percent in Biscay to a low of 7.6 percent in Hinckley. The average among on-sale operations was 35.3 percent. Off-sale operations should not be compared to on-sale operations because operating expenses are generally much higher for on-sale operations due to factors such as the added costs of bartenders, wait staff, and entertainment.