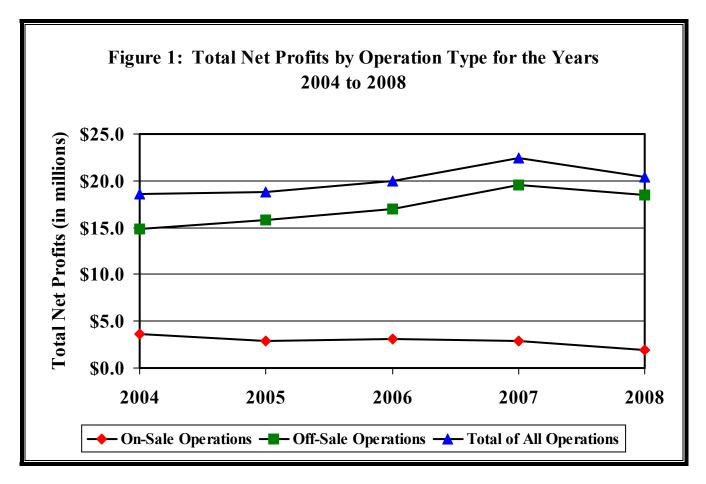

#### **Overall**

The combined net profit of all municipal liquor operations totaled \$20.4<sup>8</sup> million in 2008. This represents a decrease of \$2.0 million, or 8.9 percent, from the amount generated in 2007. Among on-sale operations, net profits totaled \$1.9 million in 2008, which was a decrease of \$913,333, or 31.9 percent, from 2007. Total net profits for off-sale operations totaled \$18.5 million in 2008, which was a decrease of \$1.1 million, or 5.6 percent, from 2007.

Over the past five years, net profits have increased 9.9 percent. Among off-sale stores, there was a 23.5 percent increase in net profits, while on-sale stores showed a decrease of 46.3 percent.

Figure 1 shows the five-year trend of net profits.

#### **Variances Among Individual Operations**

Net profits and losses for municipal liquor stores operating as of December 31, 2008, ranged from a loss of \$139,318 in Biscay to a profit of \$1.4 million in Lakeville. Overall, the municipal liquor operations in 100 cities showed year-to-year increases in their net profits. Of the 111 cities with declines in net profits, 101 were in Greater Minnesota and 10 were in the Metro Area.