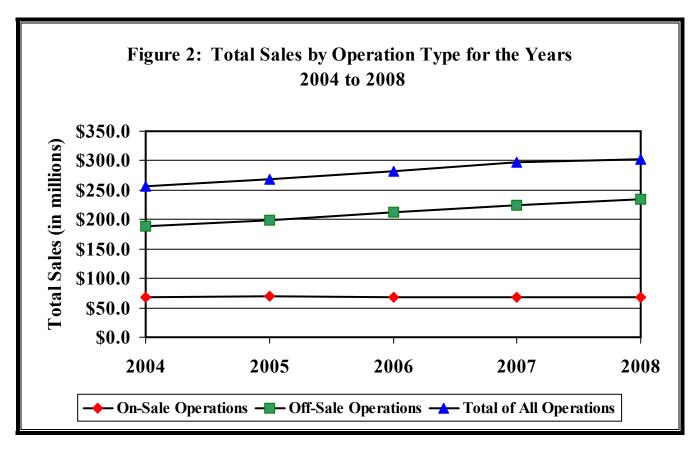

## **Total Sales at Municipal Liquor Operations**

During 2008, Minnesota's municipal liquor operations reported a 13th consecutive year of record sales totaling \$303.0 million. Total sales generated in 2008 increased by \$11.3 million, or 3.9 percent, over 2007. Total municipal liquor sales ranged from \$92,729 in Canton to \$14.4 million in Lakeville.<sup>9</sup>

Figure 2 shows that while overall sales have increased every year, total sales among on-sale operations have been trending downward.