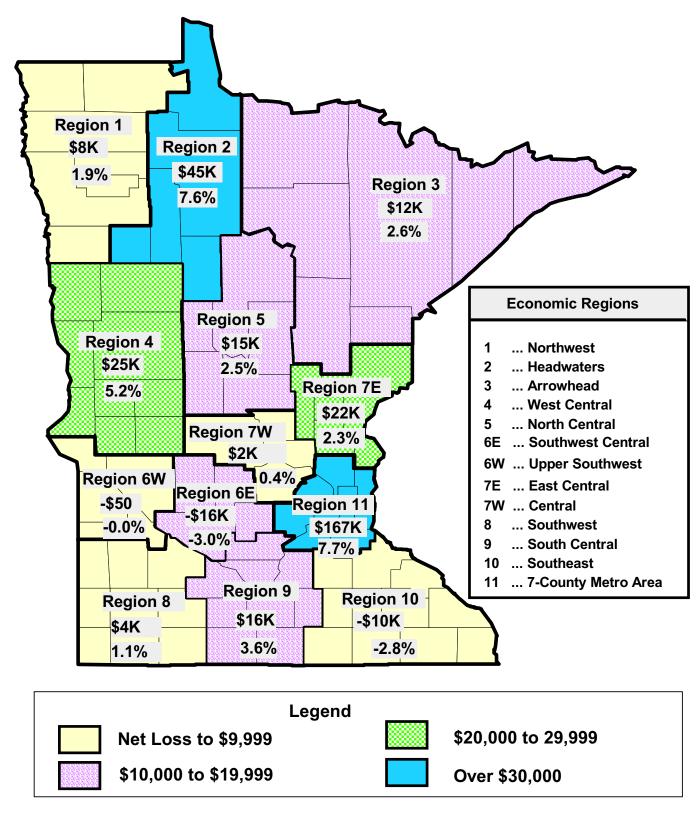

#### **Transfers**

Profits generated by municipal liquor operations generally serve two purposes. First, municipal liquor operations use profits to ensure that they have an adequate level of reserves to purchase inventory and maintain their facilities. Second, profits in excess of what is needed to fulfill the first purpose may be transferred to other city funds to supplement existing revenue sources. During 2008, Minnesota's municipal liquor stores transferred \$17.8 million of their profits to other city funds. This represents an increase of 8.9 percent over the total net transfers made in 2007. Transfers totaled \$6.8 million among Metro Area establishments, compared to \$11.0 million for Greater Minnesota establishments. The difference in the overall dollar value of net transfers is a result of more municipal liquor operations in Greater Minnesota than in the Metro Area.

#### **On-Sale and Off-Sale Transfers Comparison**

The overall level of net transfers was larger in Greater Minnesota than the Metro Area. When transfers are examined on a per-establishment basis, however, the average net transfer for off-sale stores in the Metro Area was more than in Greater Minnesota (\$185,218 to \$110,152, respectively). The average net transfer per on-sale establishment was more than 6 times greater among operations in the Metro Area than in Greater Minnesota (\$104,732 to \$17,343). 16