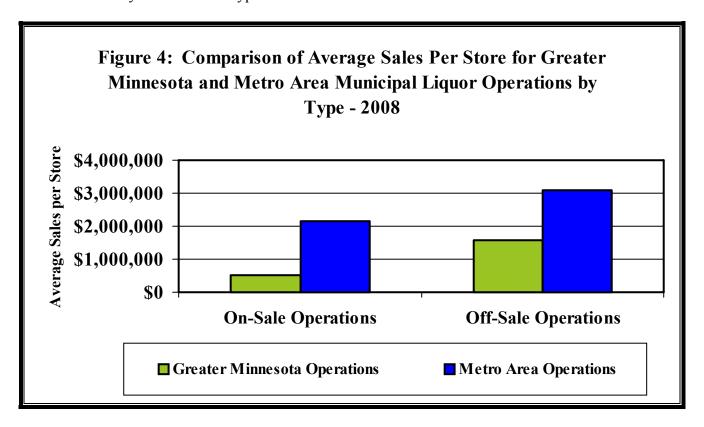

Sales by all Metro Area operations averaged \$3.0 million in 2008, compared to average sales of \$924,413 for all Greater Minnesota municipal liquor operations. 10

#### **On-Sale and Off-Sale Sales Comparison**

When broken down by type of operation, the contrasts between Greater Minnesota and Metro Area operations remain clear. Off-sale operations in the Metro Area average sales of \$3.1 million, compared to \$1.6 million in Greater Minnesota. Metro Area operations are almost exclusively off-sale operations. Among Metro Area municipal liquor operations, off-sale operations outnumbered on-sale operations 35 to 3. Conversely, among Greater Minnesota cities with municipal liquor operations, on-sale operations outnumbered off-sale operations 124 to 80. As with the off-sale operations, on-sale operations are much larger in the Metro Area than in Greater Minnesota. Sales per on-sale establishment were more than four times greater in the Metro Area than in Greater Minnesota, \$2.2 million to \$501,945, respectively.

1.

<sup>&</sup>lt;sup>10</sup> The average was calculated by dividing the total sales for each area by the number of liquor stores in each area.

Figure 4 shows the contrast in the level of sales between liquor operations in Greater Minnesota and the Metro Area by establishment type.