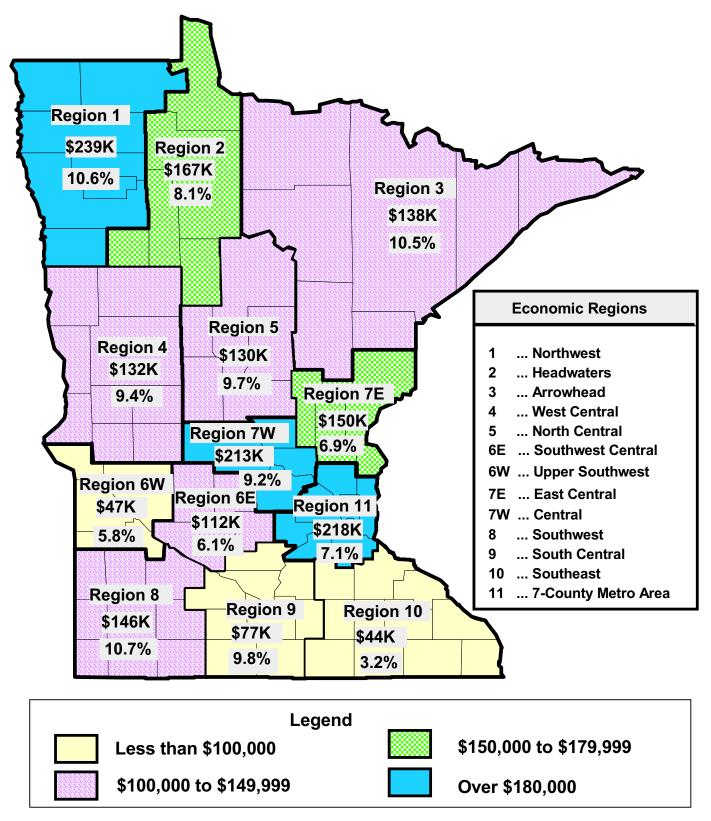

## 2008 Municipal Liquor Operations in the Seven-County Metro Area

#### Sales

Municipal liquor operations located within the Metro Area are considerably larger and more profitable than their Greater Minnesota counterparts. Although only 19 of the 212 Minnesota cities (9.0 percent) that own and operate municipal liquor stores are located in the Metro Area, they represent 37.8 percent of the total sales and 39.9 percent of the net profits of municipal liquor operations.

Sales by all Metro Area operations averaged \$3.0 million in 2008, compared to average sales of \$924,413 for all Greater Minnesota municipal liquor operations. 10

#### **On-Sale and Off-Sale Sales Comparison**

When broken down by type of operation, the contrasts between Greater Minnesota and Metro Area operations remain clear. Off-sale operations in the Metro Area average sales of \$3.1 million, compared to \$1.6 million in Greater Minnesota. Metro Area operations are almost exclusively off-sale operations. Among Metro Area municipal liquor operations, off-sale operations outnumbered on-sale operations 35 to 3. Conversely, among Greater Minnesota cities with municipal liquor operations, on-sale operations outnumbered off-sale operations 124 to 80. As with the off-sale operations, on-sale operations are much larger in the Metro Area than in Greater Minnesota. Sales per on-sale establishment were more than four times greater in the Metro Area than in Greater Minnesota, \$2.2 million to \$501,945, respectively.