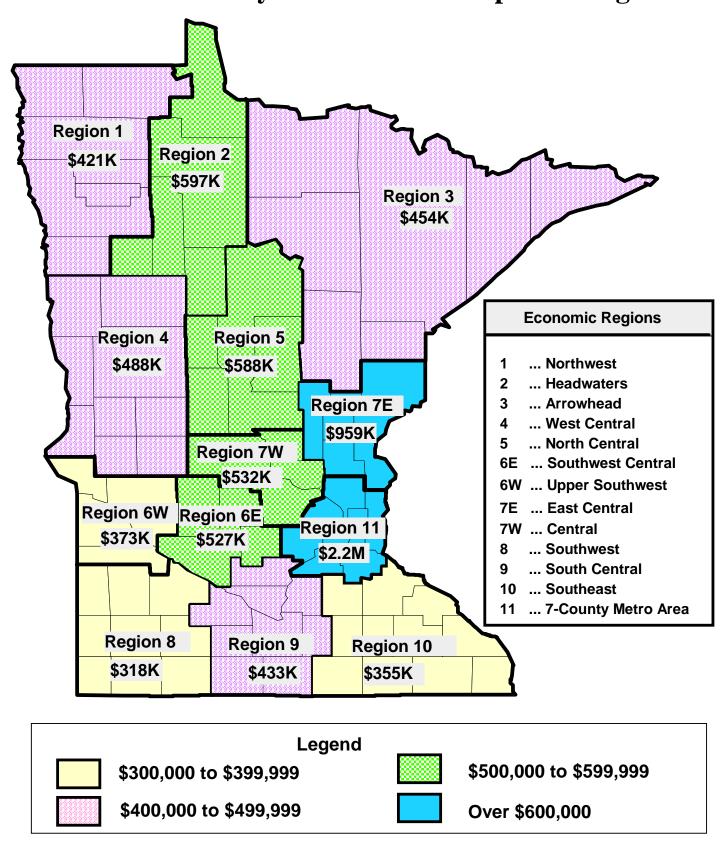

## 2008 Municipal Liquor Operations in Greater Minnesota

#### Sales

Municipal liquor operations located within the Metro Area are considerably larger and more profitable than their Greater Minnesota counterparts. Although only 19 of the 212 Minnesota cities (9.0 percent) that own and operate municipal liquor stores are located in the Metro Area, they represent 37.8 percent of the total sales and 39.9 percent of the net profits of municipal liquor operations.

Sales by all Metro Area operations averaged \$3.0 million in 2008, compared to average sales of \$924,413 for all Greater Minnesota municipal liquor operations. 10

#### **On-Sale and Off-Sale Sales Comparison**

When broken down by type of operation, the contrasts between Greater Minnesota and Metro Area operations remain clear. Off-sale operations in the Metro Area average sales of \$3.1 million, compared to \$1.6 million in Greater Minnesota. Metro Area operations are almost exclusively off-sale operations. Among Metro Area municipal liquor operations, off-sale operations outnumbered on-sale operations 35 to 3. Conversely, among Greater Minnesota cities with municipal liquor operations, on-sale operations outnumbered off-sale operations 124 to 80. As with the off-sale operations, on-sale operations are much larger in the Metro Area than in Greater Minnesota. Sales per on-sale establishment were more than four times greater in the Metro Area than in Greater Minnesota, \$2.2 million to \$501,945, respectively.