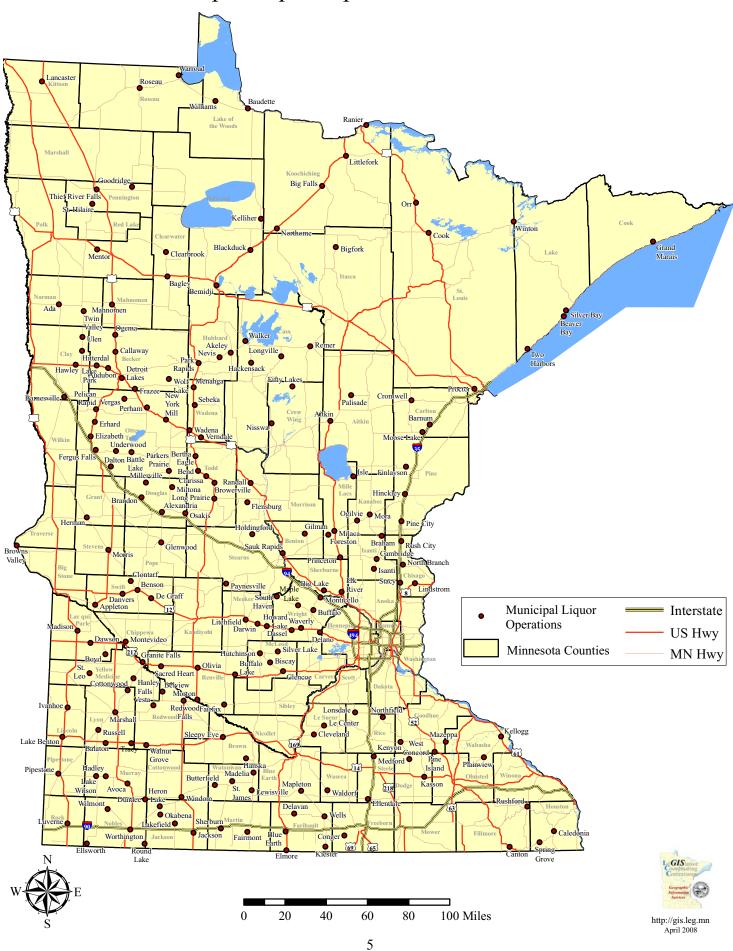

## **Background and Purpose**

This report provides comparative data on municipal liquor operations owned and operated by Minnesota cities. In 2008, 212 Minnesota cities operated 242 municipal liquor stores, with 120 cities operating both on-sale and off-sale liquor establishments and 92 cities restricting their municipally-owned establishments to off-sale liquor stores. While the majority of municipally-owned liquor stores are located in Greater Minnesota, 19 cities within the 7-County Metro Area (Metro Area) own and operate liquor establishments (see maps on pages 5 and 6 for locations of establishments).

## 2008 Municipal Liquor Operations in Greater Minnesota