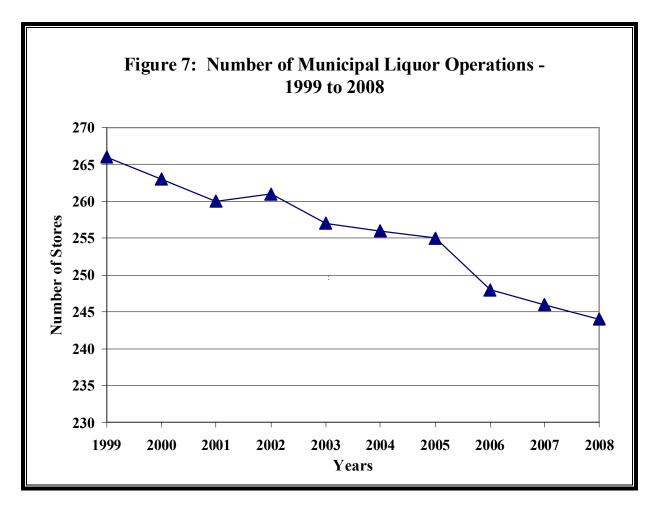

## **Declining Number of Liquor Operations**

Due in part to the lack of profitability, insurance costs, and other concerns, the number of cities operating municipal liquor stores has steadily declined. Figure 7 shows the decline in the number of municipal liquor stores over the last ten years. There was a net decrease of two stores between 2007 and 2008. 18

. .

<sup>&</sup>lt;sup>18</sup> The City of Shorewood sold its 2 municipal liquor stores in 2007. In addition, the cities of Delavan and Dundee ceased operations in 2008 which will result in a decrease of 2 additional stores in the 2009 report.