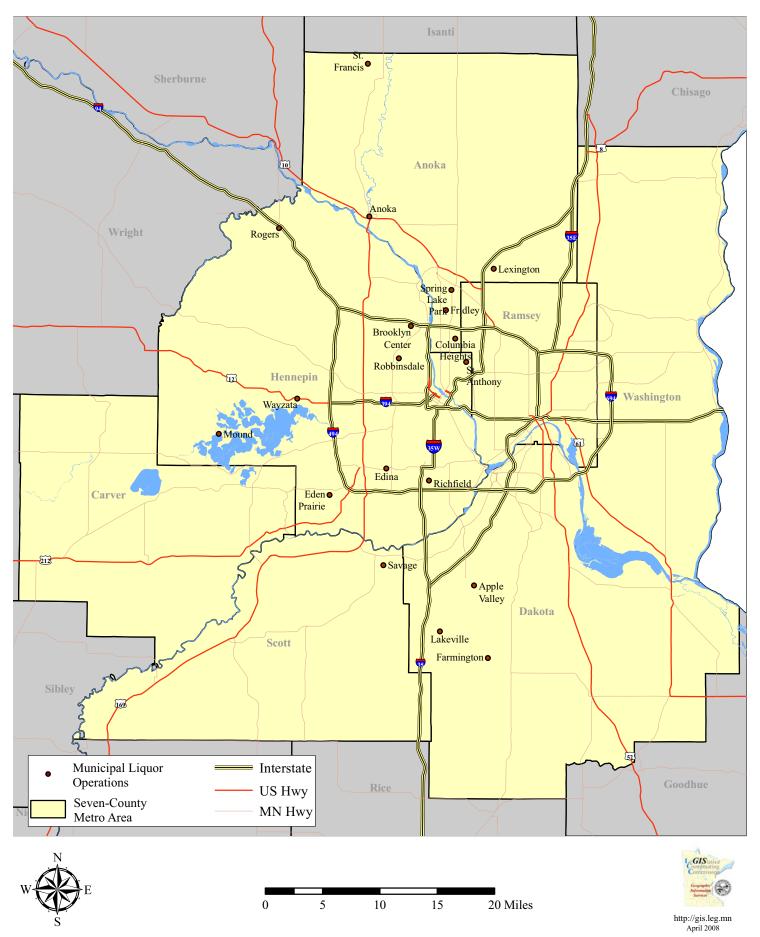

## **Background and Purpose**

This report provides comparative data on municipal liquor operations owned and operated by Minnesota cities. In 2008, 212 Minnesota cities operated 242 municipal liquor stores, with 120 cities operating both on-sale and off-sale liquor establishments and 92 cities restricting their municipally-owned establishments to off-sale liquor stores. While the majority of municipally-owned liquor stores are located in Greater Minnesota, 19 cities within the 7-County Metro Area (Metro Area) own and operate liquor establishments (see maps on pages 5 and 6 for locations of establishments).

## 2008 Municipal Liquor Operations in the Seven-County Metro Area