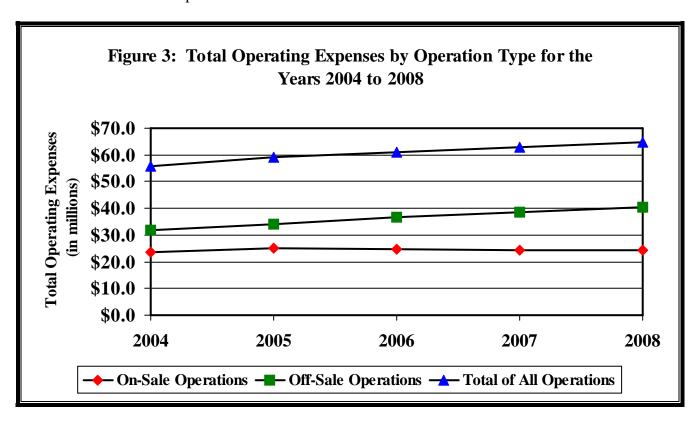

## **Operating Expenses of Municipal Liquor Operations**

During 2008, Minnesota's municipal liquor operations reported operating expenses totaling \$64.6 million. This represents an increase of \$1.8 million, or 2.8 percent, over the amount reported in 2007. Off-sale liquor operations had operating expenses totaling \$40.3 million in 2008. This represents an increase of \$1.7 million, or 4.5 percent, over 2007. Operating expenses for on-sale liquor operations totaled \$24.3 million in 2008. This represents an increase of \$31,440, or 0.1 percent, over 2007.

Among individual liquor operations that were in business for all of 2008, expenses ranged from a high of \$2.2 million in Lakeville to a low of \$25,308 in Elmore. In general, the level of sales largely dictates the level of expenses. However, even among operations of similar size, there is a wide range of operating expenses.

Figure 3 below shows that operating expenses have continued to rise for off-sale operations and remained flat for on-sale operations between 2007 and 2008.