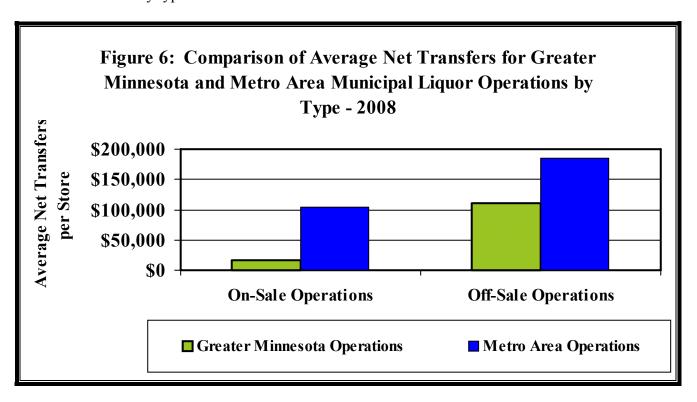

#### **Transfers**

Profits generated by municipal liquor operations generally serve two purposes. First, municipal liquor operations use profits to ensure that they have an adequate level of reserves to purchase inventory and maintain their facilities. Second, profits in excess of what is needed to fulfill the first purpose may be transferred to other city funds to supplement existing revenue sources. During 2008, Minnesota's municipal liquor stores transferred \$17.8 million of their profits to other city funds. This represents an increase of 8.9 percent over the total net transfers made in 2007. Transfers totaled \$6.8 million among Metro Area establishments, compared to \$11.0 million for Greater Minnesota establishments. The difference in the overall dollar value of net transfers is a result of more municipal liquor operations in Greater Minnesota than in the Metro Area.

#### **On-Sale and Off-Sale Transfers Comparison**

The overall level of net transfers was larger in Greater Minnesota than the Metro Area. When transfers are examined on a per-establishment basis, however, the average net transfer for off-sale stores in the Metro Area was more than in Greater Minnesota (\$185,218 to \$110,152, respectively). The average net transfer per on-sale establishment was more than 6 times greater among operations in the Metro Area than in Greater Minnesota (\$104,732 to \$17,343). 16

<sup>&</sup>lt;sup>16</sup> The Metro Area on-sale average is based on only 3 stores compared to 124 stores in Greater Minnesota.

Figure 6 shows the difference in average net transfers between operations in the Metro Area and Greater Minnesota by type of store.