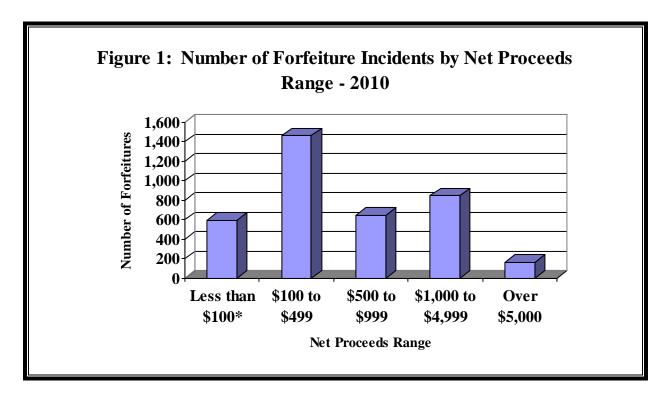

#### **Range in Net Proceeds Level**

Law enforcement agencies receive funds derived from forfeitures in three primary ways: the forfeited item was cash, the forfeited item was sold, or an agreement required monetary compensation to the agency. An analysis of the net proceeds of these incidents showed the following:

- 593 (16.0 percent) forfeitures were less than \$100.
- 1,459 (39.3 percent) forfeitures ranged from \$100 to \$499.
- 648 (17.5 percent) forfeitures ranged from \$500 to \$999.
- 847 (22.8 percent) forfeitures ranged from \$1,000 to \$4,999.

• 164 (4.4 percent) forfeitures were greater than \$5,000.

Figure 1 below shows the distribution of forfeitures by net proceeds range.