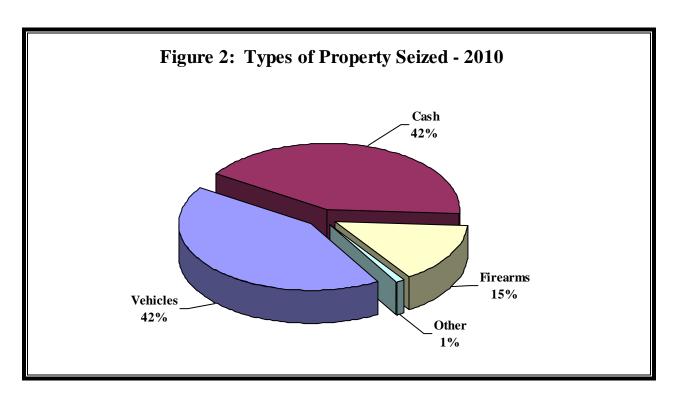

### **Type of Property**

Figure 2 on the following page shows the type of property seized subject to forfeiture in 2010. The inclusion of DUI-related forfeitures significantly changed the composition of forfeited property reported to the Office of the State Auditor compared to the previous year. In 2010, vehicles accounted for 42 percent (19 percent in 2009) of property seized, followed by cash at 42 percent (54 percent in 2009), firearms at 15 percent (26 percent in 2009), and other property at 1 percent (same as 2009).