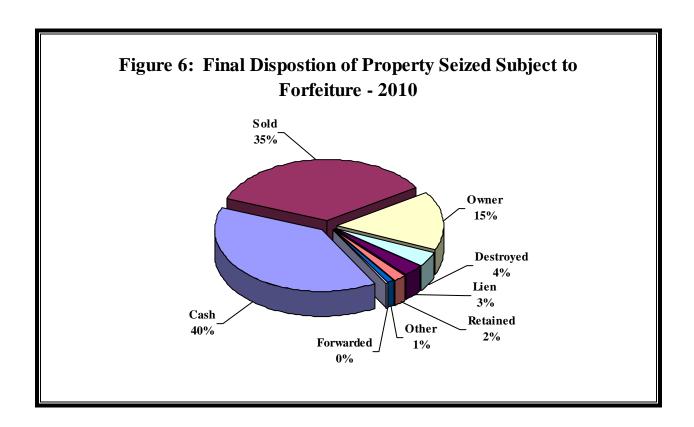

In 2010, 104 forfeitures resulted in property being retained by the agency or forwarded to another agency, 144 forfeitures resulted in property being destroyed, 100 forfeitures were used to resolve liens against the property, and, in 500 cases, the seized property was returned to the owner upon agreement or court order. The "other" category, which accounted for 45 forfeiture incidents, includes any other disposition of property not previously classified.

#### **Final Disposition of Property**

Law enforcement agencies reported final disposition for 4,604 incidences of seized property in 2010. Figure 6 on the following page shows the type of final disposition on all 4,604 forfeitures completed in 2010.