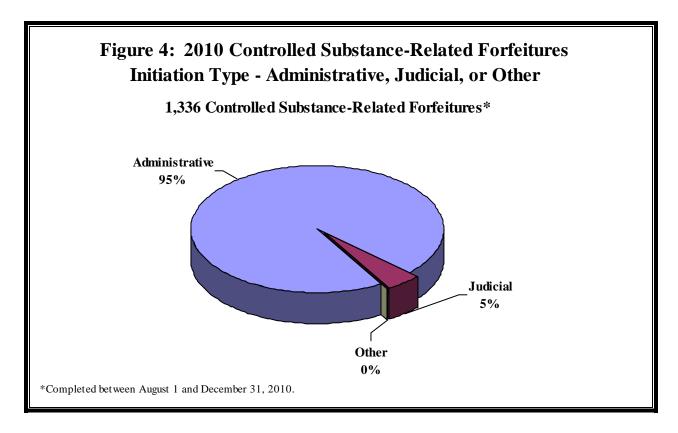

• There were 1,336 controlled substance-related forfeitures reported between August 1 and December 31, 2010. Of these, 1,272, or 95 percent, were initiated as administrative forfeitures; 63, or 5 percent, were initiated as judicial forfeitures; and 1 (less than one percent) was initiated as "other". Figure 4 on the following page illustrates this distribution.