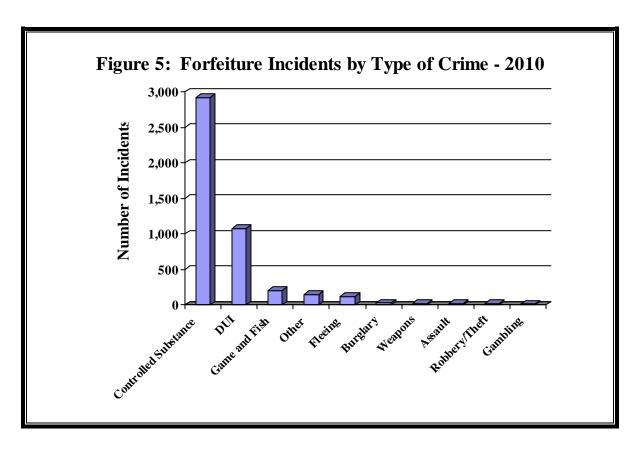

#### **Type of Crime**

The most common criminal activities leading to seizure, forfeiture, and final disposition of property in 2010 were controlled substance and DUI-related. Forfeitures involving a controlled substance accounted for 2,918, or 63 percent, of reported incidents, while DUI-related forfeitures accounted for 1,077, or 23 percent, of reported incidents. The remaining incidents involved game and fish violations (211), fleeing (124), burglary (29), weapons (28), assault (27), robbery/theft (23), and "other" crimes (167). Figure 5 on the following page shows forfeiture incidents by type of crime.