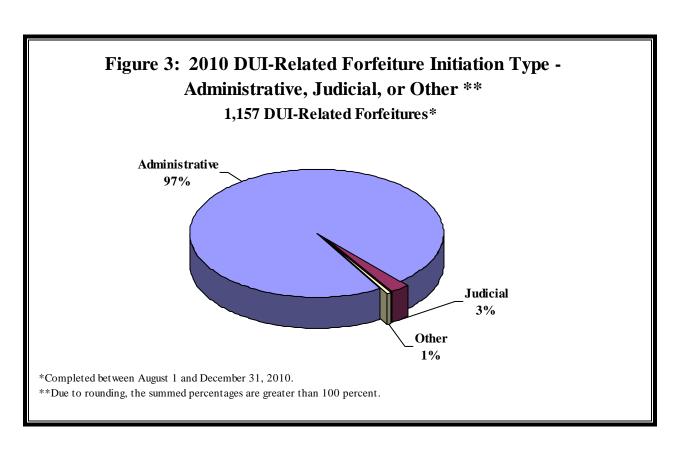

For forfeitures completed after August 1, 2010, the revised reporting requirements provided the following information:

- There were 1,157 DUI-related forfeitures reported between August 1 and December 31, 2010. Of these, 1,121 or 97 percent were initiated as administrative forfeitures; 29, or 3 percent were initiated as judicial forfeitures; and, 7, or 1 percent, were initiated as "other". Figure 3 below shows this breakdown.
- Among the DUI forfeitures, 26 percent of those initiated as administrative forfeitures were contested, 62 percent initiated as judicial forfeitures were contested, and all of those listed as "other" were contested.