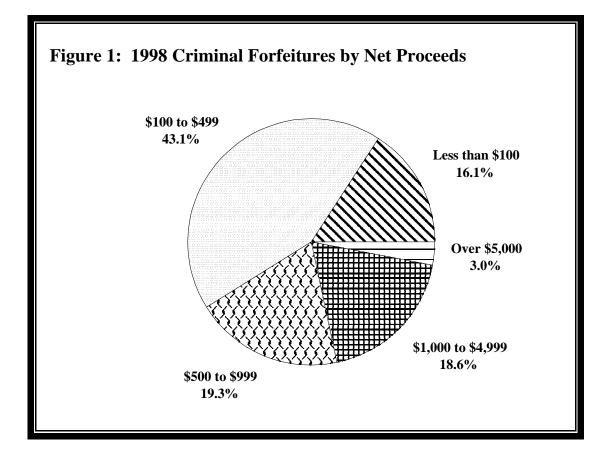

Net proceeds involving cash or forfeited property which were sold ranged from negative \$191 to \$35,700.<sup>3</sup> Net proceeds per forfeiture averaged \$928 in 1998; down from \$1,458 in 1997. Of the 1,303 criminal forfeiture incidents in which the agency received cash or sold the forfeited property:

- ! 210 or 16.1 percent recognized net proceeds of less than \$100;
- ! 561 or 43.1 percent recognized net proceeds of \$100 to \$499;
- ! 251 or 19.3 percent recognized net proceeds of \$500 to \$999;
- ! 242 or 18.6 percent recognized net proceeds of \$1,000 to \$4,999; and,
- ! 39 or 3.0 percent recognized net proceeds of \$5,000 or more.