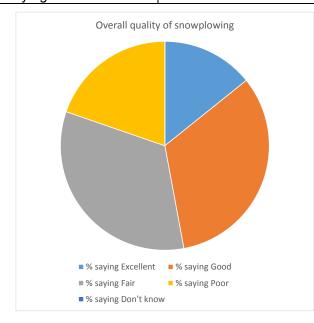

| How would you rate the<br>overall quality of<br>snowplowing on city<br>streets? |     |
|---------------------------------------------------------------------------------|-----|
| # saying Excellent                                                              | 39  |
| # saying Good                                                                   | 90  |
| # saying Fair                                                                   | 91  |
| # saying Poor                                                                   | 54  |
| # saying Don't know                                                             | 0   |
| Total Responses                                                                 | 274 |
|                                                                                 |     |
| % saying Excellent                                                              | 14% |
| % saying Good                                                                   | 33% |
| % saying Fair                                                                   | 33% |
| % saying Poor                                                                   | 20% |
| % saying Don't know                                                             | 0%  |