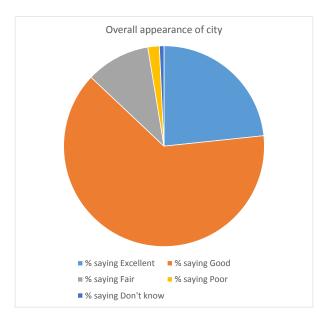

WHEREUPON, said resolution was declared duly passed and adopted this 26<sup>th</sup> day of May, 2015.

Just Jon hird

May Desidvanni CITY ADMINISTRATOR

SEAL

| How would you rate the overall appearance of the city? |     |
|--------------------------------------------------------|-----|
| # saying Excellent                                     | 63  |
| # saying Good                                          | 172 |
| # saying Fair                                          | 28  |
| # saying Poor                                          | 5   |
| # saying Don't know                                    | 2   |
| Total Responses                                        | 270 |
|                                                        |     |
| % saying Excellent                                     | 23% |
| % saying Good                                          | 64% |
| % saying Fair                                          | 10% |
| % saying Poor                                          | 2%  |
| % saying Don't know                                    | 1%  |