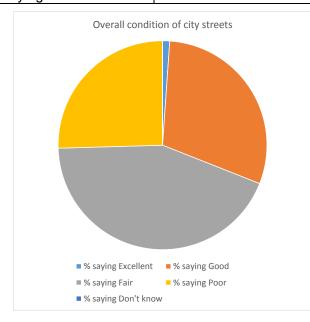

| How would you rate the overall condition of city streets? |     |
|-----------------------------------------------------------|-----|
| # saying Excellent                                        | 3   |
| # saying Good                                             | 81  |
| # saying Fair                                             | 118 |
| # saying Poor                                             | 69  |
| # saying Don't know                                       | 0   |
| Total Responses                                           | 271 |
|                                                           |     |
| % saying Excellent                                        | 1%  |
| % saying Good                                             | 30% |
| % saying Fair                                             | 44% |
| % saying Poor                                             | 25% |
| % saying Don't know                                       | 0%  |