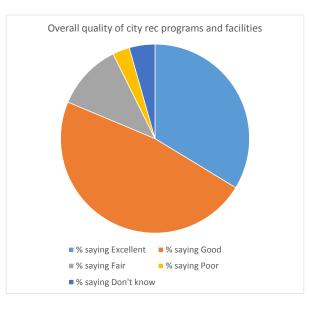

| How would you rate the<br>overall quality of city<br>recreational programs<br>and facilities (e.g. parks,<br>trails, park facilities,<br>etc.)? |     |
|-------------------------------------------------------------------------------------------------------------------------------------------------|-----|
| # saying Excellent                                                                                                                              | 92  |
| # saying Good                                                                                                                                   | 130 |
| # saying Fair                                                                                                                                   | 31  |
| # saying Poor                                                                                                                                   | 8   |
| # saying Don't know                                                                                                                             | 12  |
| Total Responses                                                                                                                                 | 273 |
|                                                                                                                                                 |     |
| % saying Excellent                                                                                                                              | 34% |
| % saying Good                                                                                                                                   | 48% |
| % saying Fair                                                                                                                                   | 11% |
| % saying Poor                                                                                                                                   | 3%  |
| % saying Don't know                                                                                                                             | 4%  |