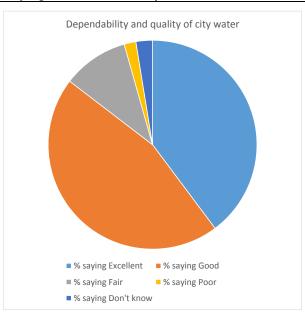

| How would you rate the<br>dependability and overall<br>quality of the city water<br>supply? |     |
|---------------------------------------------------------------------------------------------|-----|
| # saying Excellent                                                                          | 109 |
| # saying Good                                                                               | 125 |
| # saying Fair                                                                               | 28  |
| # saying Poor                                                                               | 5   |
| # saying Don't know                                                                         | 7   |
| Total Responses                                                                             | 274 |
|                                                                                             |     |
| % saying Excellent                                                                          | 40% |
| % saying Good                                                                               | 46% |
| % saying Fair                                                                               | 10% |
| % saying Poor                                                                               | 2%  |
| % saying Don't know                                                                         | 3%  |