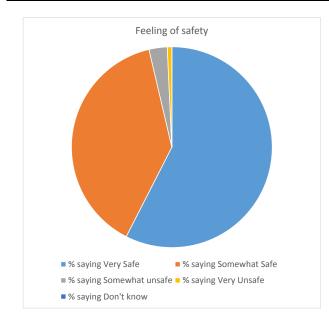

City of Sartell - 2014 Summary City ISO Rating - 4 Taxable Market Value Increased From Pay 2014 to Pay 2015 by 5.52%

| How would you describe<br>your overall feeling of<br>safety in the city? |     |
|--------------------------------------------------------------------------|-----|
| # saying Very Safe                                                       | 157 |
| # saying Somewhat Safe                                                   | 106 |
| # saying Somewhat unsafe                                                 | 8   |
| # saying Very Unsafe                                                     | 2   |
| # saying Don't know                                                      | 0   |
| Total Responses                                                          | 273 |
|                                                                          |     |
| % saying Very Safe                                                       | 58% |
| % saying Somewhat Safe                                                   | 39% |
| % saying Somewhat unsaf                                                  | 3%  |
| % saying Very Unsafe                                                     | 1%  |
| % saying Don't know                                                      | 0%  |