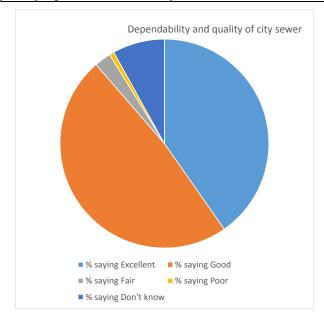

| How would you rate the<br>dependability and overall<br>quality of city sanitary<br>sewer service? |     |
|---------------------------------------------------------------------------------------------------|-----|
| # saying Excellent                                                                                | 110 |
| # saying Good                                                                                     | 132 |
| # saying Fair                                                                                     | 7   |
| # saying Poor                                                                                     | 2   |
| # saying Don't know                                                                               | 22  |
| Total Responses                                                                                   | 273 |
|                                                                                                   |     |
| % saying Excellent                                                                                | 40% |
| % saying Good                                                                                     | 48% |
| % saying Fair                                                                                     | 3%  |
| % saying Poor                                                                                     | 1%  |
| % saying Don't know                                                                               | 8%  |