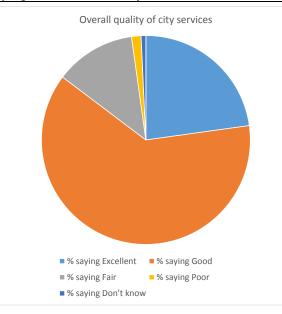

| How would you rate the<br>overall quality of services<br>provided by the city? |     |
|--------------------------------------------------------------------------------|-----|
| # saying Excellent                                                             | 62  |
| # saying Good                                                                  | 170 |
| # saying Fair                                                                  | 34  |
| # saying Poor                                                                  | 4   |
| # saying Don't know                                                            | 2   |
| Total Responses                                                                | 272 |
|                                                                                |     |
| % saying Excellent                                                             | 23% |
| % saying Good                                                                  | 63% |
| % saying Fair                                                                  | 13% |
| % saying Poor                                                                  | 1%  |
| % saying Don't know                                                            | 1%  |