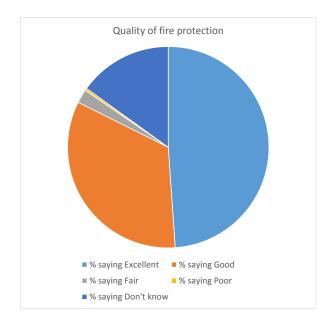

| How would you rate the<br>overall quality of fire<br>protection services in the<br>city? |     |
|------------------------------------------------------------------------------------------|-----|
| # saying Excellent                                                                       | 133 |
| # saying Good                                                                            | 91  |
| # saying Fair                                                                            | 6   |
| # saying Poor                                                                            | 1   |
| # saying Don't know                                                                      | 41  |
| Total Responses                                                                          | 272 |
|                                                                                          |     |
| % saying Excellent                                                                       | 49% |
| % saying Good                                                                            | 33% |
| % saying Fair                                                                            | 2%  |
| % saying Poor                                                                            | 0%  |
| % saying Don't know                                                                      | 15% |