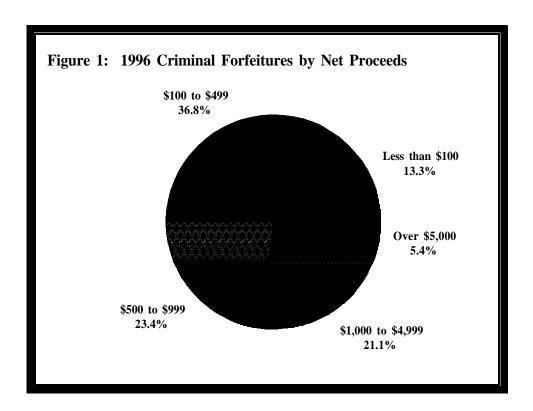

Net proceeds involving cash or forfeited property which was sold ranged from negative \$25 to \$157,485.<sup>3</sup> Net proceeds per forfeiture averaged \$1,432 in 1996; down from \$1,720 in 1995. Of the 1,361 criminal forfeiture incidents in which the agency received cash or sold the forfeited property:

- 181 or 13.3 percent recognized net proceeds of less than \$100;
- 501 or 36.8 percent recognized net proceeds of \$100 to \$499;

This figure represents forfeitures of cash, or those in which the property was sold, destroyed, retained or forwarded to a federal agency. Forfeitures which resulted from DUI-related offenses or involved firearms, are discussed later in this report.

- 318 or 23.4 percent recognized net proceeds of \$500 to \$999;
- 287 or 21.1 percent recognized net proceeds of \$1,000 to \$4,999; and,
- 74 or 5.4 percent recognized net proceeds of \$5,000 or more.