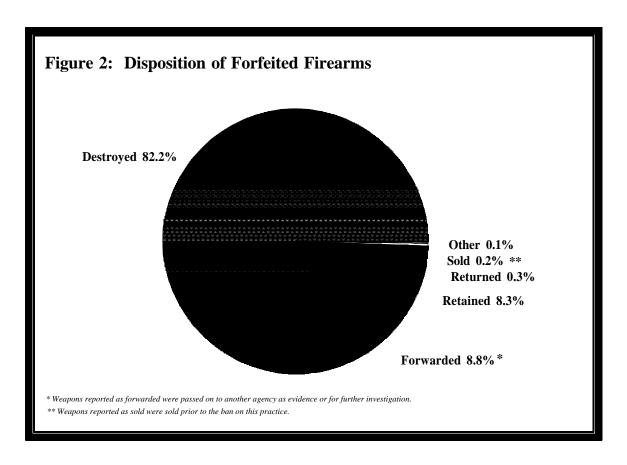

#### Summary of 1996 Firearm Forfeitures

In 1996, 29 law enforcement agencies reported a total of 1,810 firearm forfeitures to the Office of the State Auditor.<sup>4</sup> Pursuant to Minnesota Statutes § 609.5315, Subd. 2, law enforcement agencies are prohibited from selling or trading seized firearms, but they are authorized to destroy, retain or return seized weapons.

#### **Types of Weapons Forfeited**

The weapons forfeited in 1996 were predominantly (listed in descending order by number of forfeitures) .22 caliber pistols, 12 gauge shotguns, .38 caliber pistols, .25 caliber pistols, 9 millimeter pistols, and .22 caliber rifles. Of the 1,810 weapons forfeited in 1996, 63 percent were handguns, 17 percent were shotguns, 14 percent were rifles, and 6 percent were other types or unknown.