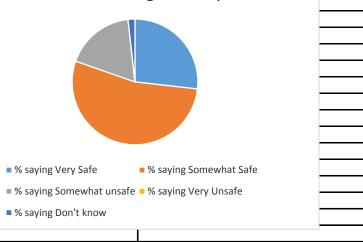

| Comments:                | How would you describe your overall feeling of safety in the city? |
|--------------------------|--------------------------------------------------------------------|
| % saying Very Safe       | 27%                                                                |
| % saying Somewhat Safe   | 54%                                                                |
| % saying Somewhat unsafe | 18%                                                                |
| % saying Very Unsafe     | 0%                                                                 |
| % saying Don't know      | 2%                                                                 |
|                          |                                                                    |
|                          |                                                                    |
|                          |                                                                    |

## Overall feeling of safety

| omments:                                             | How would you rate the overall quality of fire protection services in the city? |
|------------------------------------------------------|---------------------------------------------------------------------------------|
| saying Excellent                                     | 36%                                                                             |
| saying Good                                          | 25%                                                                             |
| saying Fair                                          | 2%                                                                              |
| saying Poor                                          | 0%                                                                              |
| saying Don't know                                    | 38%                                                                             |
| Fire protection services                             |                                                                                 |
|                                                      |                                                                                 |
| ■ % saying Excellent ■ % saying Good ■ % saying Fair |                                                                                 |
| ■ % saying Poor ■ % saying Don't know                |                                                                                 |