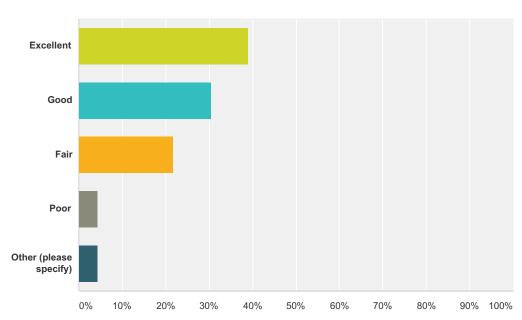

## Q7 How would you rate the overall quality of snowplowing on Waite Park city streets?

| Answer Choices         | Responses |    |
|------------------------|-----------|----|
| Excellent              | 39.13%    | 9  |
| Good                   | 30.43%    | 7  |
| Fair                   | 21.74%    | 5  |
| Poor                   | 4.35%     | 1  |
| Other (please specify) | 4.35%     | 1  |
| Total                  |           | 23 |