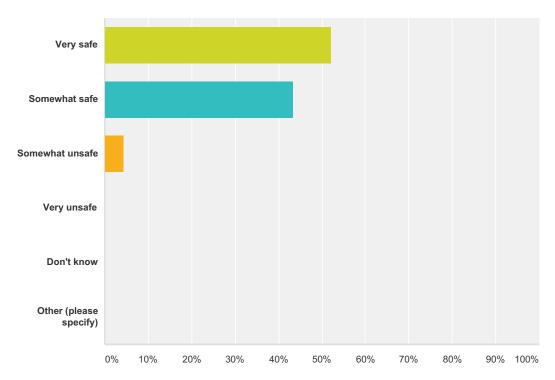

### Q4 How would you describe your overall feeling of safety in Waite Park?

| Answer Choices         | Responses |    |
|------------------------|-----------|----|
| Very safe              | 52.17%    | 12 |
| Somewhat safe          | 43.48%    | 10 |
| Somewhat unsafe        | 4.35%     | 1  |
| Very unsafe            | 0.00%     | 0  |
| Don't know             | 0.00%     | 0  |
| Other (please specify) | 0.00%     | 0  |
| Total                  |           | 23 |