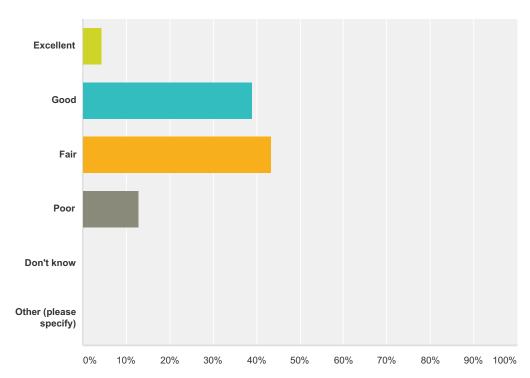

## Q6 How would you rate the overall condition of Waite Park city streets?

| Answer Choices         | Responses |    |
|------------------------|-----------|----|
| Excellent              | 4.35%     | 1  |
| Good                   | 39.13%    | 9  |
| Fair                   | 43.48%    | 10 |
| Poor                   | 13.04%    | 3  |
| Don't know             | 0.00%     | 0  |
| Other (please specify) | 0.00%     | 0  |
| Total                  |           | 23 |