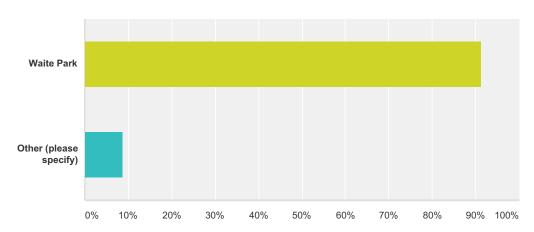

#### Q1 In which city do you currently reside?

Answered: 23 Skipped: 0

| Answer Choices         | Responses        |
|------------------------|------------------|
| Waite Park             | <b>91.30%</b> 21 |
| Other (please specify) | <b>8.70%</b> 2   |
| Total                  | 23               |