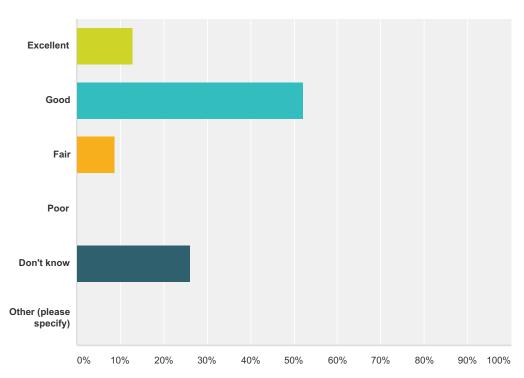

### Q11 How would you rate the quality of transit services in Waite Park?

| Answer Choices         | Responses |    |
|------------------------|-----------|----|
| Excellent              | 13.04%    | 3  |
| Good                   | 52.17%    | 12 |
| Fair                   | 8.70%     | 2  |
| Poor                   | 0.00%     | 0  |
| Don't know             | 26.09%    | 6  |
| Other (please specify) | 0.00%     | 0  |
| Total                  |           | 23 |