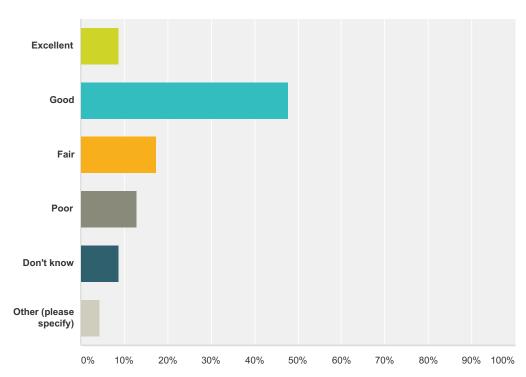

# Q13 How would you rate the quality of code enforcement services in Waite Park (e.g. zoning, property maintenance)?

Answered: 23 Skipped: 0

| Answer Choices         | Responses |    |
|------------------------|-----------|----|
| Excellent              | 8.70%     | 2  |
| Good                   | 47.83%    | 11 |
| Fair                   | 17.39%    | 4  |
| Poor                   | 13.04%    | 3  |
| Don't know             | 8.70%     | 2  |
| Other (please specify) | 4.35%     | 1  |
| Total                  |           | 23 |