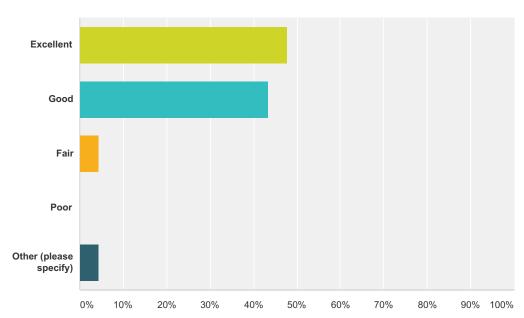

## Q8 How would you rate the dependability and overall quality of Waite Park sanitary sewer service?

| Answer Choices         | Responses |    |
|------------------------|-----------|----|
| Excellent              | 47.83%    | 11 |
| Good                   | 43.48%    | 10 |
| Fair                   | 4.35%     | 1  |
| Poor                   | 0.00%     | 0  |
| Other (please specify) | 4.35%     | 1  |
| Total                  |           | 23 |