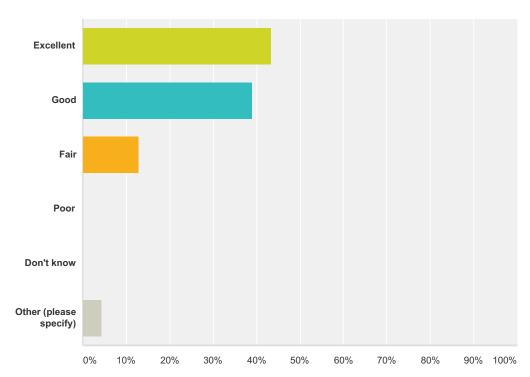

# Q10 How would you rate the overall quality of Waite Park recreational facilities (e.g. parks, trails, park facilities, etc.)

| Answer Choices         | Responses         |
|------------------------|-------------------|
| Excellent              | <b>43.48</b> % 10 |
| Good                   | <b>39.13%</b> 9   |
| Fair                   | 13.04%            |
| Poor                   | 0.00%             |
| Don't know             | 0.00%             |
| Other (please specify) | <b>4.35</b> % 1   |
| Total                  | 23                |