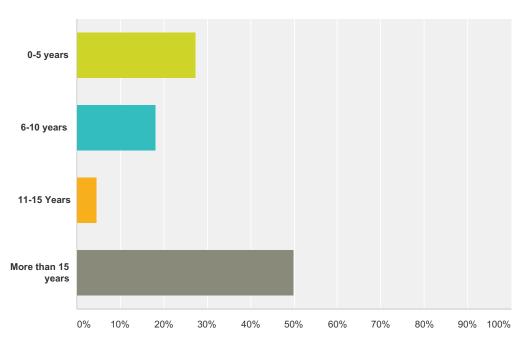

### Q2 How long have you lived in this City?

Answered: 22 Skipped: 1

| Answer Choices     | Responses |    |
|--------------------|-----------|----|
| 0-5 years          | 27.27%    | 6  |
| 6-10 years         | 18.18%    | 4  |
| 11-15 Years        | 4.55%     | 1  |
| More than 15 years | 50.00%    | 11 |
| Total              |           | 22 |