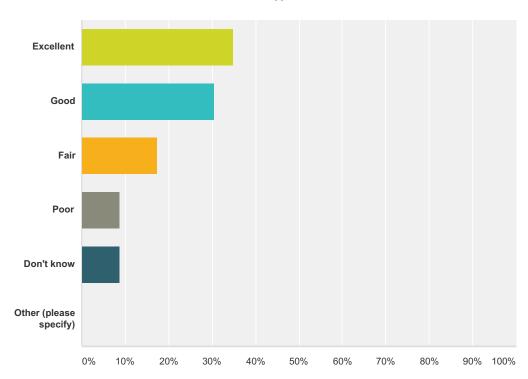

## Q9 How would you rate the dependability and overall quality of Waite Park's water supply?

| Answer Choices         | Responses |    |
|------------------------|-----------|----|
| Excellent              | 34.78%    | 8  |
| Good                   | 30.43%    | 7  |
| Fair                   | 17.39%    | 4  |
| Poor                   | 8.70%     | 2  |
| Don't know             | 8.70%     | 2  |
| Other (please specify) | 0.00%     | 0  |
| Total                  |           | 23 |