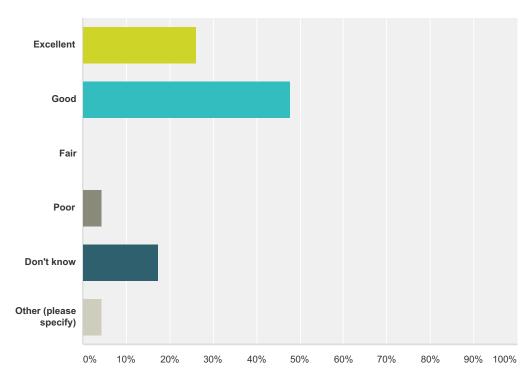

### Q14 How would you rate the library services in Waite Park?

| Answer Choices         | Responses |    |
|------------------------|-----------|----|
| Excellent              | 26.09%    | 6  |
| Good                   | 47.83%    | 11 |
| Fair                   | 0.00%     | 0  |
| Poor                   | 4.35%     | 1  |
| Don't know             | 17.39%    | 4  |
| Other (please specify) | 4.35%     | 1  |
| Total                  |           | 23 |