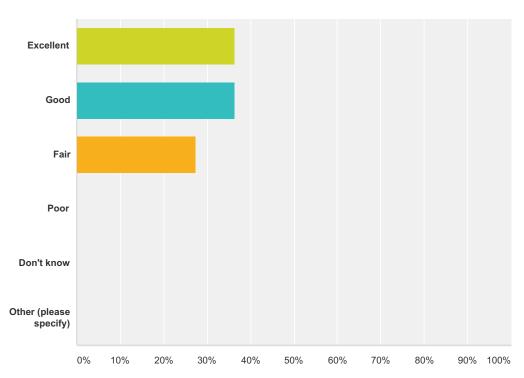

### Q15 How would you rate the overall quality of services in Waite Park?

| Answer Choices         | Responses |    |
|------------------------|-----------|----|
| Excellent              | 36.36%    | 8  |
| Good                   | 36.36%    | 8  |
| Fair                   | 27.27%    | 6  |
| Poor                   | 0.00%     | 0  |
| Don't know             | 0.00%     | 0  |
| Other (please specify) | 0.00%     | 0  |
| Total                  |           | 22 |