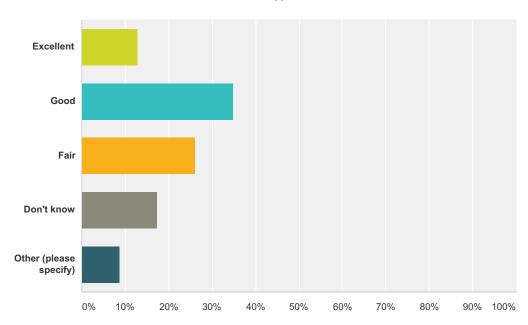

## Q12 How would you rate the quality of licensing, permitting and building inspection services in Waite Park?

Answered: 23 Skipped: 0

| Answer Choices         | Responses |    |
|------------------------|-----------|----|
| Excellent              | 13.04%    | 3  |
| Good                   | 34.78%    | 8  |
| Fair                   | 26.09%    | 6  |
| Don't know             | 17.39%    | 4  |
| Other (please specify) | 8.70%     | 2  |
| Total                  |           | 23 |