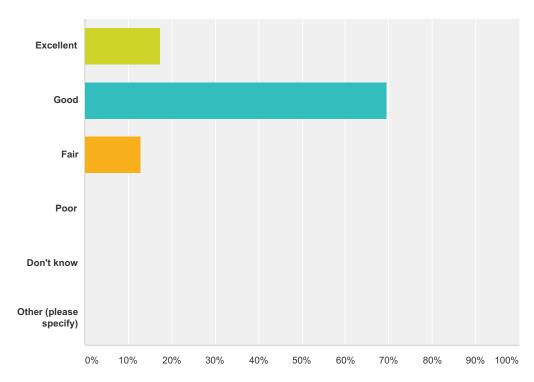

### Q3 How would you rate the overall appearance of Waite Park?

| Answer Choices         | Responses |    |
|------------------------|-----------|----|
| Excellent              | 17.39%    | 4  |
| Good                   | 69.57%    | 16 |
| Fair                   | 13.04%    | 3  |
| Poor                   | 0.00%     | 0  |
| Don't know             | 0.00%     | 0  |
| Other (please specify) | 0.00%     | 0  |
| Total                  |           | 23 |