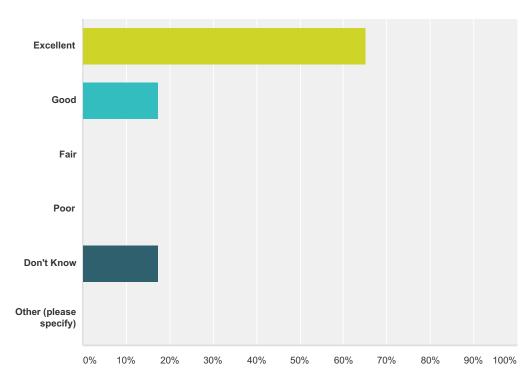

### Q5 How would you rate the overall quality of fire protection services in Waite Park?

| Answer Choices         | Responses |    |
|------------------------|-----------|----|
| Excellent              | 65.22%    | 15 |
| Good                   | 17.39%    | 4  |
| Fair                   | 0.00%     | 0  |
| Poor                   | 0.00%     | 0  |
| Don't Know             | 17.39%    | 4  |
| Other (please specify) | 0.00%     | 0  |
| Total                  |           | 23 |