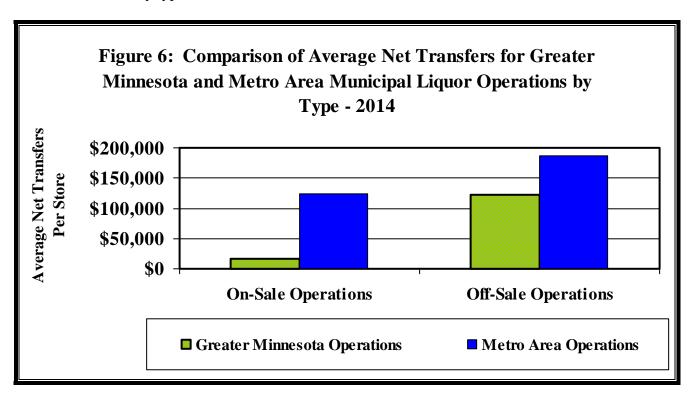

#### **Transfers**

Profits generated by municipal liquor operations generally serve two purposes. First, municipal liquor operations use profits to ensure that they have an adequate level of reserves to purchase inventory and maintain their facilities. Second, profits in excess of what is needed to fulfill the first purpose may be transferred to other city funds to supplement existing revenue sources. During 2014, Minnesota's municipal liquor stores had net transfers (transfers out minus transfers in) of \$19.1 million. This represents an increase of 2.8 percent from the total net transfers made in 2013. Net transfers totaled \$7.1 million among Metro Area establishments, compared to \$12.0 million for Greater Minnesota establishments. The difference in the overall dollar value of net transfers is a result of there being more municipal liquor operations in Greater Minnesota than in the Metro Area.

#### **On-Sale and Off-Sale Transfers Comparison**

The overall level of net transfers was larger in Greater Minnesota than the Metro Area. When transfers are examined on a per-establishment basis, however, the average net transfer for off-sale stores in the Metro Area was more than in Greater Minnesota (\$186,827 to \$121,870, respectively). The average net transfer per on-sale establishment was over seven times greater among operations in the Metro Area than in Greater Minnesota (\$123,996 to \$17,009, respectively). <sup>16</sup>

<sup>&</sup>lt;sup>16</sup>The Metro Area on-sale average is based on only 3 stores compared to 111 stores in Greater Minnesota.

Figure 6 below shows the difference in average net transfers between operations in the Metro Area and Greater Minnesota by type of store.