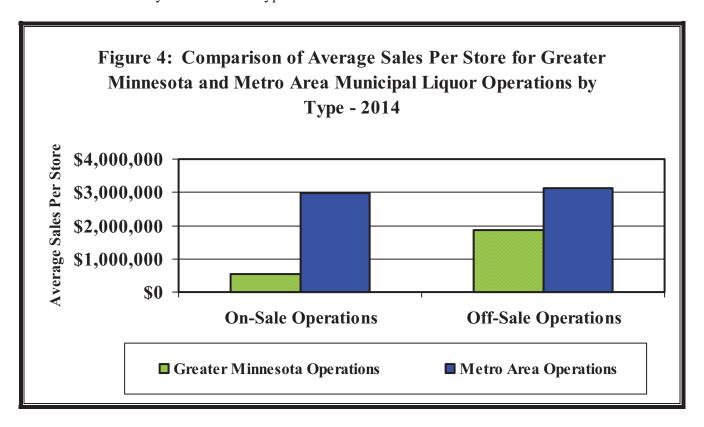

#### Sales

Municipal liquor operations located within the Metro Area are considerably larger and more profitable than their Greater Minnesota counterparts. Although only 19 of the 200 Minnesota cities (9.5 percent) that own and operate municipal liquor stores are located in the Metro Area, they represent 36.3 percent of the total sales and 32.6 percent of the net profits of municipal liquor operations. Sales by all Metro Area operations averaged \$3.1 million in 2014, compared to average sales of \$1.1 million for all Greater Minnesota municipal liquor operations.<sup>9</sup>

#### On-Sale and Off-Sale Sales Comparison

When broken down by type of operation, the contrasts between Greater Minnesota and Metro Area operations remain clear. Off-sale operations in the Metro Area average sales of \$3.1 million, compared to \$1.9 million in Greater Minnesota. Metro Area operations are almost exclusively off-sale operations. Among Metro Area municipal liquor operations, off-sale operations outnumbered on-sale operations 36 to 3. Conversely, among Greater Minnesota cities with municipal liquor operations, on-sale operations outnumbered off-sale operations 111 to 83. As with the off-sale operations, on-sale operations are much larger in the Metro Area than in Greater Minnesota. Sales per on-sale establishment were more than five times greater in the Metro Area than in Greater Minnesota, \$3.0 million to \$538,123, respectively.

-

<sup>&</sup>lt;sup>9</sup>The average was calculated by dividing the total sales for each area by the number of liquor stores in each area.

Figure 4 below shows the contrast in the level of sales between liquor operations in Greater Minnesota and the Metro Area by establishment type.