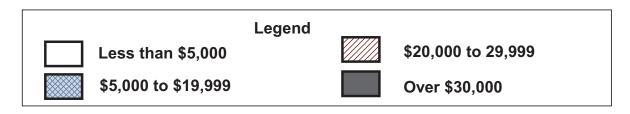

# Appendix 2 (2014 Liquor Store Tables and Maps by Economic Development Region)

| Comparison of Off-Sale City Liquor Store Operations - 2014 - Average Per  |    |
|---------------------------------------------------------------------------|----|
| Store by Economic Development Region (Table 10)                           | 41 |
| Comparison of On-Sale City Liquor Store Operations - 2014 - Average Per   |    |
| Store by Economic Development Region (Table 11)                           | 41 |
| Comparison of City Liquor Store Operations - 2014 - Listed by Economic    |    |
| Development Region and City (Table 12)                                    | 42 |
| Comparison of City Liquor Store Operations - 2014 - Listed by Economic    |    |
| Development Region and City - Ranked by Net Profit/(Loss) as a Percent    |    |
| of Sales by Type of Establishment (Table 13)                              | 48 |
| 2014 Average Sales Per Off-Sale Municipal Liquor Establishment by         |    |
| Economic Development Region (Figure 8)                                    | 53 |
| 2014 Average Sales Per On-Sale Municipal Liquor Establishment by          |    |
| Economic Development Region (Figure 9)                                    | 54 |
| 2014 Average Net Profit and Net Profit as a Percent of Sales Per Off-Sale |    |
| Municipal Liquor Establishment by Economic Development Region (Figure 10) | 55 |
| 2014 Average Net Profit and Net Profit as a Percent of Sales Per On-Sale  |    |
| Municipal Liquor Establishment by Economic Development Region (Figure 11) | 56 |
|                                                                           |    |