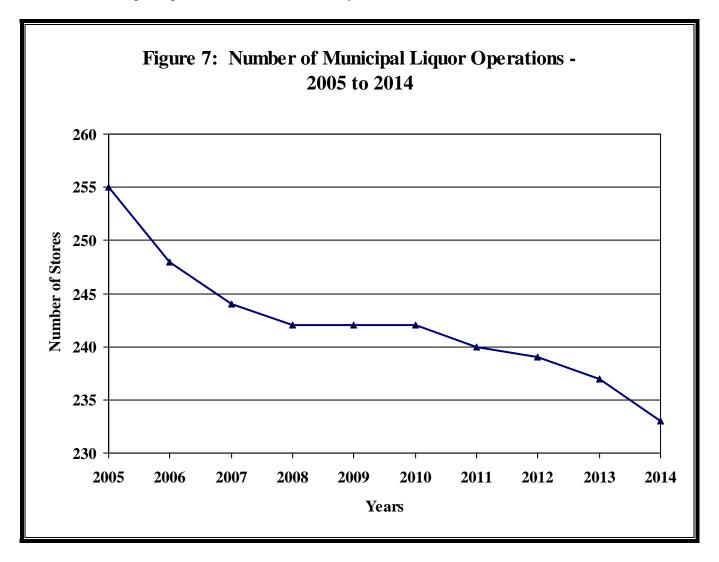

#### **Declining Number of Liquor Operations**

Due, in part, to the lack of profitability, insurance costs, and other concerns, the number of cities operating municipal liquor stores has steadily declined. Figure 7 below shows the decline in the number of municipal liquor stores over the last ten years.<sup>18</sup>