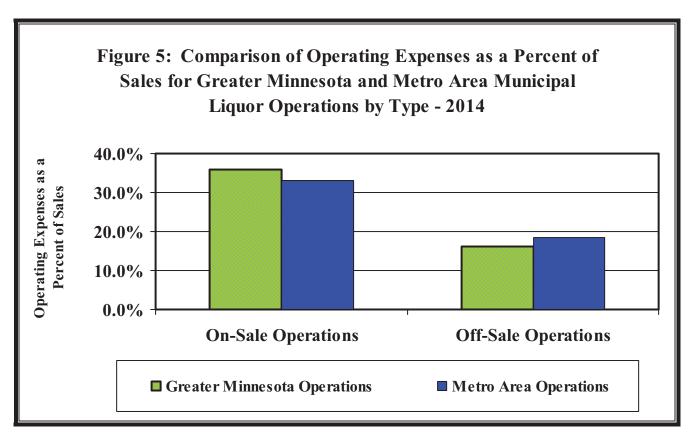

#### **Operating Expenses as a Percent of Sales**

An examination of sales and operating expenses of off-sale and on-sale operations shows a wide variation in operating expenses as a percent of sales. Among off-sale operations, operating expenses as a percent of sales ranged from a high of 31.9 percent in Round Lake to a low of 11.3 percent in Detroit Lakes. The average operating expenses as a percent of sales for off-sale operations in 2014 was 17.2 percent, compared to 16.8 percent in 2013.<sup>13</sup>

Among on-sale operations that were in business for all of 2014, operating expenses as a percent of sales ranged from a high of 63.6 percent in Hadley to a low of 21.6 percent in Rogers.<sup>14</sup> The average among on-sale operations was 35.5 percent. Off-sale operations should not be compared to on-sale operations because operating expenses are generally much higher for on-sale operations due to factors such as the added costs of bartenders, wait staff, and entertainment.

Figure 5 below compares operating expenses as a percent of sales for the Metro Area and Greater Minnesota by type of municipal liquor operation.

-

<sup>&</sup>lt;sup>13</sup>The average operating expenses as a percent of sales was calculated by dividing the sum of operating expenses by the sum of sales.

#### On-Sale and Off-Sale Net Profit Comparison

The average net profit of off-sale operations in the Metro Area was \$225,557, compared to \$190,231 for those in Greater Minnesota.<sup>11</sup> The large difference in net profit appears to primarily be the result of the higher sales volume at Metro Area stores compared to those in Greater Minnesota because operating expenses as a percent of sales is actually higher among Metro Area stores (18.6 percent) than Greater Minnesota (16.2 percent).