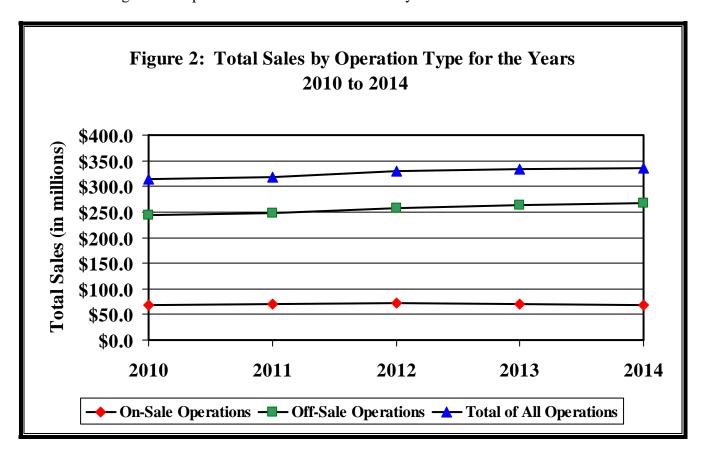

#### **Total Sales at Municipal Liquor Operations**

During 2014, Minnesota's municipal liquor operations reported a 19th consecutive year of record sales, totaling \$335.6 million. Total sales generated in 2014 increased by \$2.8 million, or 0.8 percent, over 2013. Among individual liquor operations that were in business for all of 2014, total sales ranged from \$121,410 in Round Lake to \$14.9 million in Lakeville.<sup>7</sup>

Figure 2 below shows that, while off-sale operations total sales have had a slight increase every year, total sales among on-sale operations have remained relatively flat.