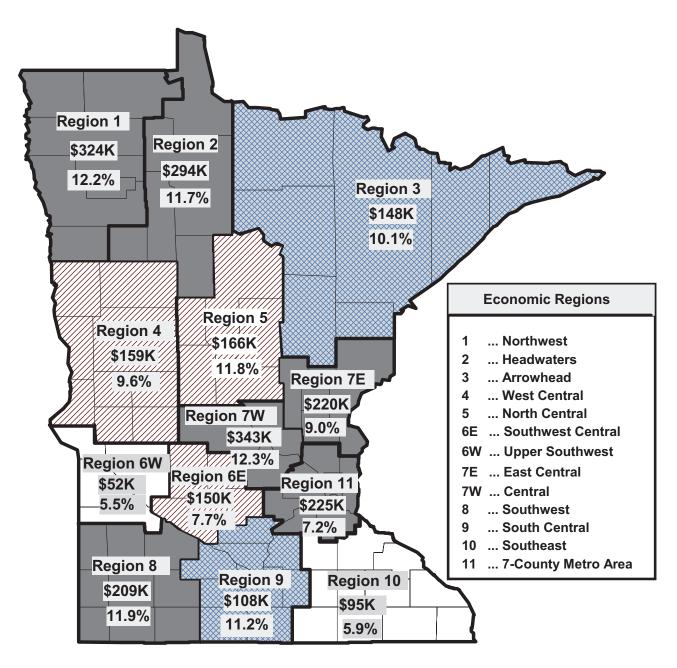

.1 70   | 317,100,73/  |

- [0] Information is taken from a cash receipts and disbursements statement.
   [21] Discontinued liquor operations in previous year.
- [32] The enterprise fund was not in operation.
  - Net transfers is calculated by subtracting transfers in from transfers out. A positive number indicates a greater level of transfers out than in.

Figure 8
2014 Average Sales Per Off-Sale Municipal Liquor
Establishment by Economic Development Region



<sup>\*</sup>All numbers are rounded.



Figure 9
2014 Average Sales Per On-Sale Municipal Liquor
Establishment by Economic Development Region



<sup>\*</sup>All numbers are rounded.



Figure 10
2014 Average Net Profit and Net Profit as a Percent of Sales
Per Off-Sale Municipal Liquor Establishment
by Economic Development Region



<sup>\*</sup>All numbers are rounded.



Figure 11
2014 Average Net Profit and Net Profit as a Percent of Sales
Per On-Sale Municipal Liquor Establishment
by Economic Development Region



<sup>\*</sup>All numbers are rounded.