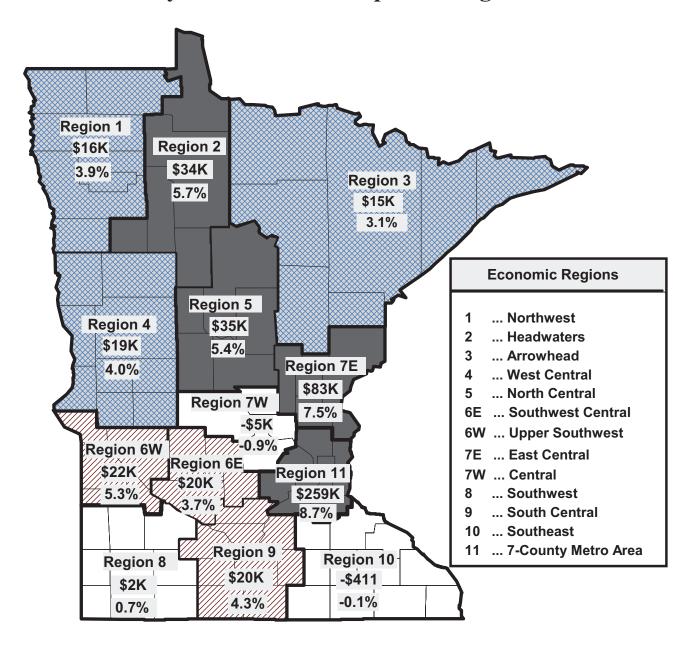

### 2014 Municipal Liquor Operations in Greater Minnesota

### 2014 Municipal Liquor Operations in the Seven-County Metro Area

#### Sales

Municipal liquor operations located within the Metro Area are considerably larger and more profitable than their Greater Minnesota counterparts. Although only 19 of the 200 Minnesota cities (9.5 percent) that own and operate municipal liquor stores are located in the Metro Area, they represent 36.3 percent of the total sales and 32.6 percent of the net profits of municipal liquor operations. Sales by all Metro Area operations averaged \$3.1 million in 2014, compared to average sales of \$1.1 million for all Greater Minnesota municipal liquor operations.<sup>9</sup>

#### On-Sale and Off-Sale Sales Comparison

When broken down by type of operation, the contrasts between Greater Minnesota and Metro Area operations remain clear. Off-sale operations in the Metro Area average sales of \$3.1 million, compared to \$1.9 million in Greater Minnesota. Metro Area operations are almost exclusively off-sale operations. Among Metro Area municipal liquor operations, off-sale operations outnumbered on-sale operations 36 to 3. Conversely, among Greater Minnesota cities with municipal liquor operations, on-sale operations outnumbered off-sale operations 111 to 83. As with the off-sale operations, on-sale operations are much larger in the Metro Area than in Greater Minnesota. Sales per on-sale establishment were more than five times greater in the Metro Area than in Greater Minnesota, \$3.0 million to \$538,123, respectively.

#### **Net Profit**

In 2014, the average net profit of Metro Area municipal liquor operations was \$228,115, compared to \$94,678 for municipal liquor operations in Greater Minnesota. All Metro Area liquor operations reported a net profit in 2014, ranging from \$80,350 in Lexington to \$1.4 million in Lakeville. Net profit and losses among Greater Minnesota municipal liquor operations ranged from a loss of \$52,562 in Wells<sup>10</sup> to a profit of \$1.2 million in Elk River.

#### On-Sale and Off-Sale Net Profit Comparison

The average net profit of off-sale operations in the Metro Area was \$225,557, compared to \$190,231 for those in Greater Minnesota.<sup>11</sup> The large difference in net profit appears to primarily be the result of the higher sales volume at Metro Area stores compared to those in Greater Minnesota because operating expenses as a percent of sales is actually higher among Metro Area stores (18.6 percent) than Greater Minnesota (16.2 percent).

Among on-sale operations, there was a stark contrast between the Metro Area operations and those in Greater Minnesota. The average net profit per store in the Metro Area was \$258,806, compared to \$23,229 in Greater Minnesota. The wide variance in net profit was primarily the result of two factors: higher sales volume at Metro Area operations and the accompanying efficiencies in regards to purchasing power, staffing, and fixed asset costs in larger operations.