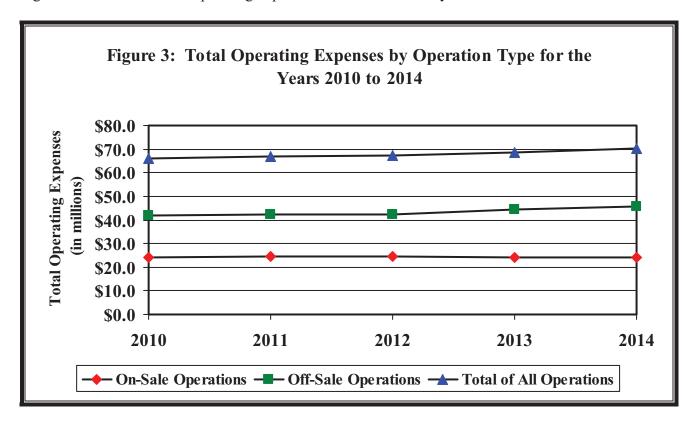

#### **Operating Expenses of Municipal Liquor Operations**

During 2014, Minnesota's municipal liquor operations reported operating expenses totaling \$70.2 million. This represents an increase of \$1.6 million, or 2.4 percent, over the amount reported in 2013. Off-sale liquor operations had operating expenses totaling \$45.9 million in 2014. This represents an increase of \$1.6 million, or 3.5 percent, over 2013. Operating expenses for on-sale liquor operations totaled \$24.3 million in 2014. This represents an increase of \$58,744, or 0.2 percent, over 2013.

Figure 3 below shows that operating expenses have been relatively stable between 2010 and 2014.