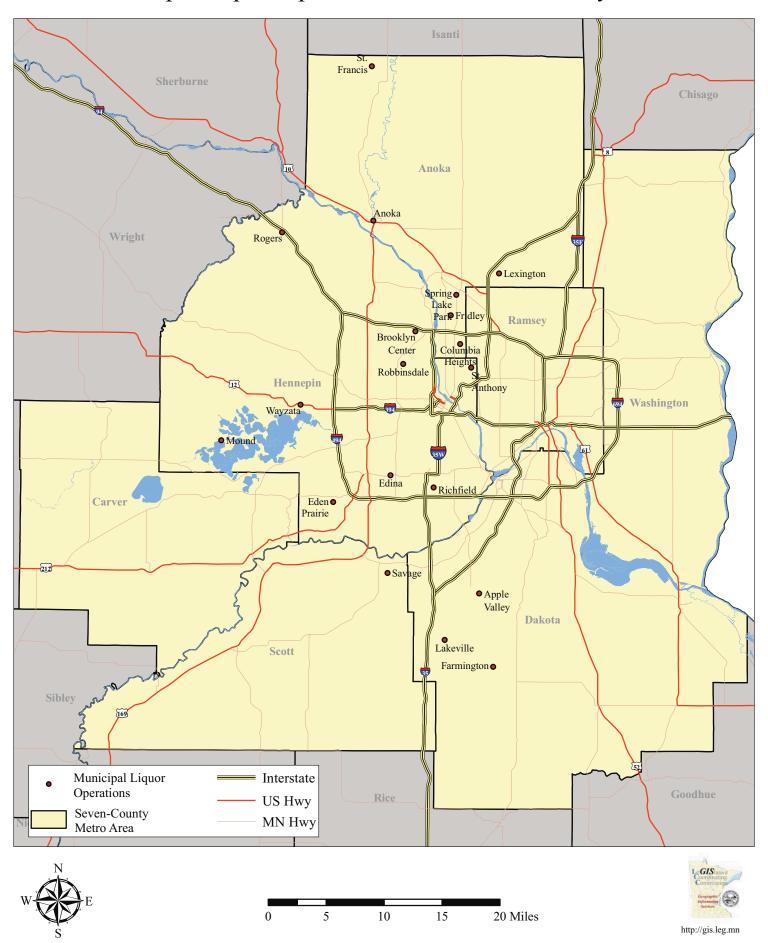

#### **Background and Purpose**

This report provides comparative data on municipal liquor operations owned and operated by Minnesota cities. In 2014, 200 Minnesota cities operated 233 municipal liquor stores, with 105 cities operating both on-sale and off-sale liquor establishments and 95 cities restricting their municipally-owned establishments to off-sale liquor stores. While the majority of municipally-owned liquor stores are located in Greater Minnesota, 19 cities within the Seven-County Metro Area (Metro Area) own and operate liquor establishments (see maps on pages 5 and 6 for locations of establishments).

### 2014 Municipal Liquor Operations in the Seven-County Metro Area