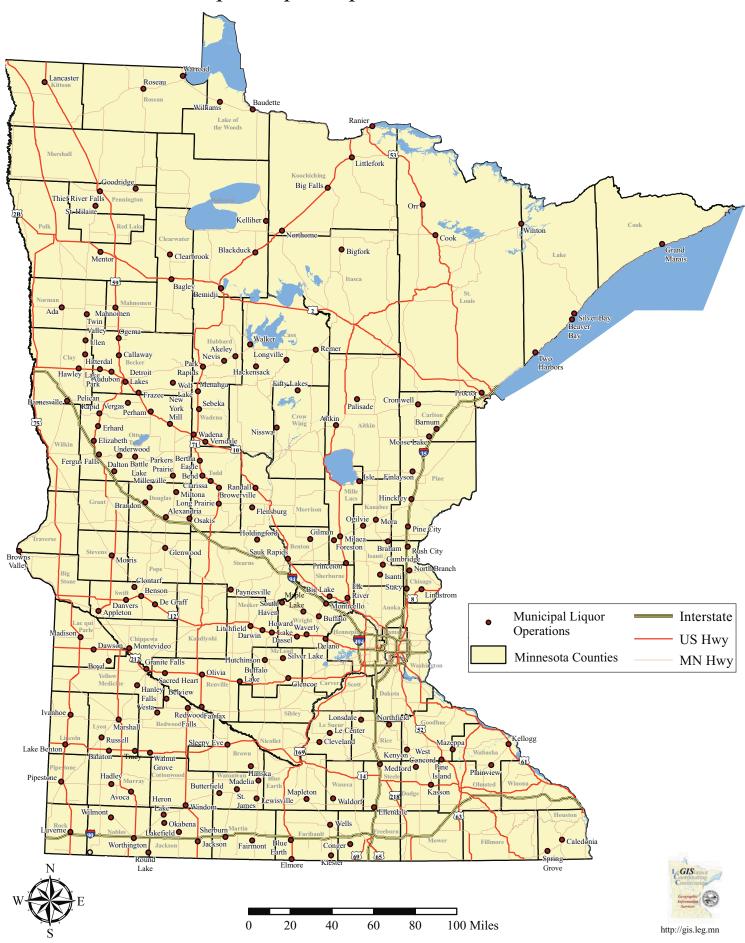

#### **Background and Purpose**

This report provides comparative data on municipal liquor operations owned and operated by Minnesota cities. In 2014, 200 Minnesota cities operated 233 municipal liquor stores, with 105 cities operating both on-sale and off-sale liquor establishments and 95 cities restricting their municipally-owned establishments to off-sale liquor stores. While the majority of municipally-owned liquor stores are located in Greater Minnesota, 19 cities within the Seven-County Metro Area (Metro Area) own and operate liquor establishments (see maps on pages 5 and 6 for locations of establishments).

### 2014 Municipal Liquor Operations in Greater Minnesota