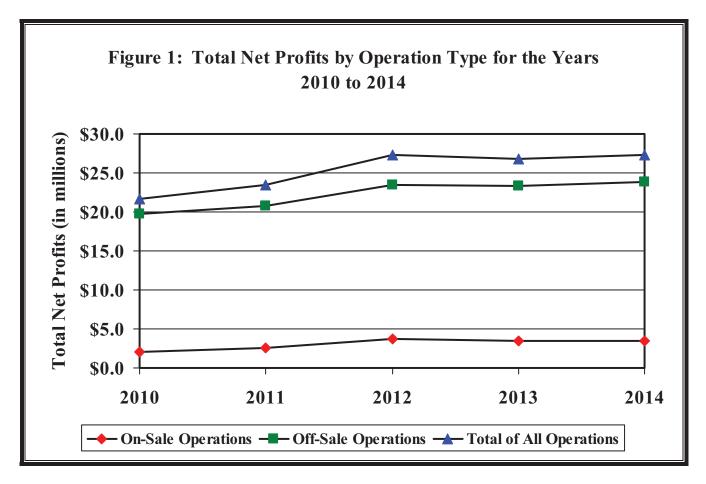

#### **Overall**

The combined net profit of all municipal liquor operations totaled \$27.3 million in 2014. This represents an increase of \$476,728, or 1.8 percent, from the amount generated in 2013. Among on-sale operations, net profits totaled \$3.4 million in 2014, which was a decrease of \$160,071, or 4.6 percent, from 2013. Total net profits for off-sale operations totaled \$23.9 million in 2014, which was an increase of \$636,799, or 2.7 percent, from 2013.

Over the past five years, net profits have increased 25.9 percent. Among off-sale stores, there was a 21.5 percent increase in net profits, while on-sale stores showed an increase of 69.6 percent.

Figure 1 below shows the five-year trend of net profits.