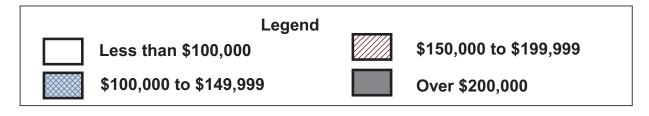

# Appendix 2 (2014 Liquor Store Tables and Maps by Economic Development Region)

| Comparison of Off-Sale City Liquor Store Operations - 2014 - Average Per  |    |
|---------------------------------------------------------------------------|----|
| Store by Economic Development Region (Table 10)                           | 41 |
| Comparison of On-Sale City Liquor Store Operations - 2014 - Average Per   |    |
| Store by Economic Development Region (Table 11)                           | 41 |
| Comparison of City Liquor Store Operations - 2014 - Listed by Economic    |    |
| Development Region and City (Table 12)                                    | 42 |
| Comparison of City Liquor Store Operations - 2014 - Listed by Economic    |    |
| Development Region and City - Ranked by Net Profit/(Loss) as a Percent    |    |
| of Sales by Type of Establishment (Table 13)                              | 48 |
| 2014 Average Sales Per Off-Sale Municipal Liquor Establishment by         |    |
| Economic Development Region (Figure 8)                                    | 53 |
| 2014 Average Sales Per On-Sale Municipal Liquor Establishment by          |    |
| Economic Development Region (Figure 9)                                    | 54 |
| 2014 Average Net Profit and Net Profit as a Percent of Sales Per Off-Sale |    |
| Municipal Liquor Establishment by Economic Development Region (Figure 10) | 55 |
| 2014 Average Net Profit and Net Profit as a Percent of Sales Per On-Sale  |    |
| Municipal Liquor Establishment by Economic Development Region (Figure 11) | 56 |
|                                                                           |    |