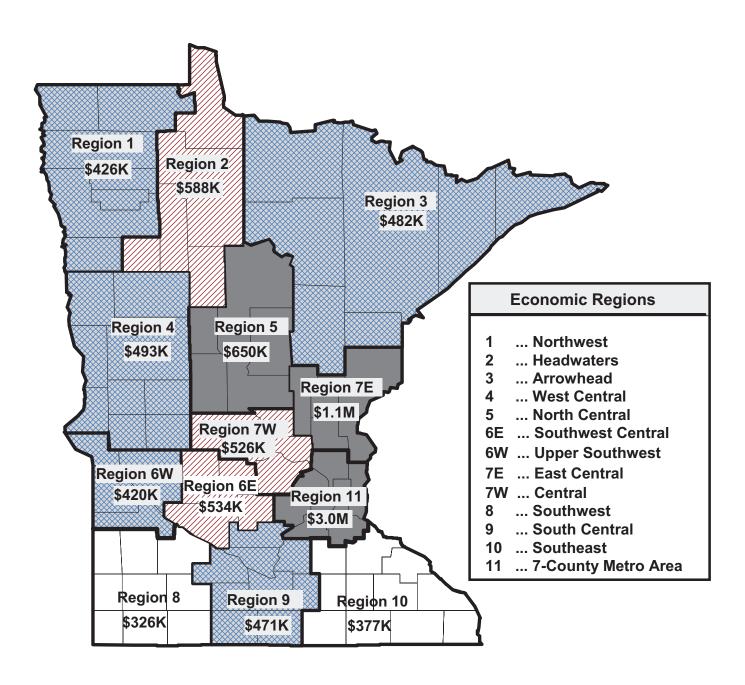

|       | 743,001    | 9333,013,1/3  | 9430,437,040  | 97/,1/3,34/  | \$70,213,734                            | 40.770       | 940,701,393  | 94,141,334  | 91,010,040  | 94 /,404,00 / | 0.1 70   | 317,100,73/  |

- [0] Information is taken from a cash receipts and disbursements statement.
   [21] Discontinued liquor operations in previous year.
- [32] The enterprise fund was not in operation.
  - Net transfers is calculated by subtracting transfers in from transfers out. A positive number indicates a greater level of transfers out than in.

Figure 8
2014 Average Sales Per Off-Sale Municipal Liquor
Establishment by Economic Development Region



<sup>\*</sup>All numbers are rounded.



Figure 9
2014 Average Sales Per On-Sale Municipal Liquor
Establishment by Economic Development Region



<sup>\*</sup>All numbers are rounded.



Figure 10
2014 Average Net Profit and Net Profit as a Percent of Sales
Per Off-Sale Municipal Liquor Establishment
by Economic Development Region



<sup>\*</sup>All numbers are rounded.



Figure 11
2014 Average Net Profit and Net Profit as a Percent of Sales
Per On-Sale Municipal Liquor Establishment
by Economic Development Region



<sup>\*</sup>All numbers are rounded.