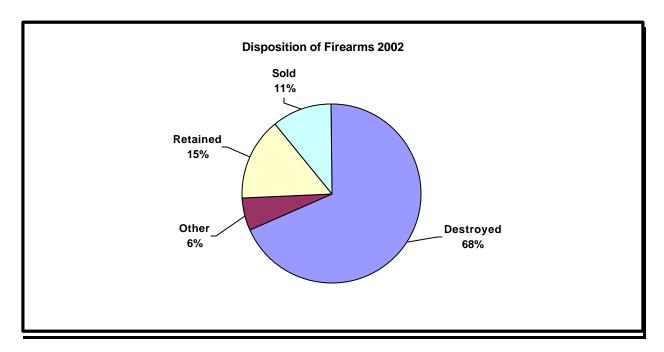

#### **Firearm Forfeitures 2002 Summary**

In 2002, 36 law enforcement agencies reported 2,288 firearm forfeitures to the Office of the State Auditor. Most noticeably, Hennepin County, Ramsey County and the St. Paul Police Department did not report any firearm forfeitures in 2002, which may indicate that this total number is underestimating the true number of firearm forfeitures. Law enforcement agencies generally dispose of weapons in three ways: retain them for agency use, destroy them, or sell them to federally licensed firearms dealers. The disposition of firearms is illustrated below. Most firearms seized are destroyed, followed by retained, and sold. When the firearms are sold, the agency retains the funds for its use.