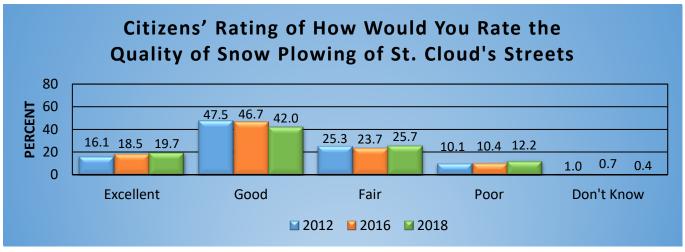

--------------------------|-------|-------|-------|-------|
| Insurance Industry Rating of Fire Services           | 3     | 3     | 3     | 3     |
| Average Fire Response Time (Minutes)                 | 5.16  | 5.11  | 5.08  | 5.15  |
| Fire Calls per 1,000 Population                      | 2.97  | 2.95  | 2.99  | 3.87  |
| Number of Fires with Loss Resulting in Investigation | 40    | 27    | 23    | 30    |
| EMS Calls per 1,000 Population                       | 63.79 | 67.77 | 71.14 | 71.11 |

#### **STREETS**

| Measures                                            | 2017  | 2018  | 2019  | 2020  |  |
|-----------------------------------------------------|-------|-------|-------|-------|--|
| Average City Street Pavement Condition Rating (PCI) | 67.96 | 68.74 | 70.00 | 67.00 |  |





# Performance Measure Review 2020 - Page 3 of 4

| WATER                                         |         |         |         |         |  |
|-----------------------------------------------|---------|---------|---------|---------|--|
| Measures                                      | 2017    | 2018    | 2019    | 2020    |  |
| Operating Cost per 1,000,000 Gallons of Water | \$1,301 | \$1,190 | \$1,031 | \$1,049 |  |
| Pumped/Produced                               | φ1,501  | ψ1,170  | ψ1,001  | φ1,047  |  |



# SANITARY SEWER

| Measures                                         | 2017 | 2018 | 2019 | 2020 |
|--------------------------------------------------|------|------|------|------|
| Number of Sewer Blockages on City System per 100 | 13   | 3    | 0    | 7    |
| Connections