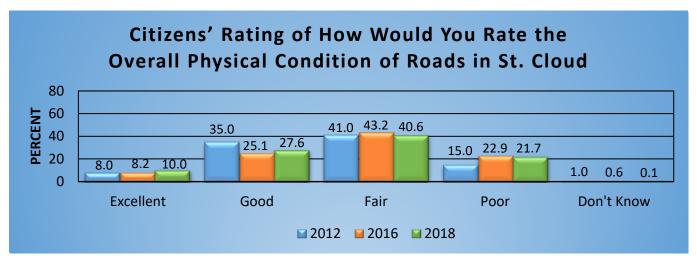

## **Performance Measure Review 2020**

#### **STREETS**

| Measures                                            | 2017  | 2018  | 2019  | 2020  |  |
|-----------------------------------------------------|-------|-------|-------|-------|--|
| Average City Street Pavement Condition Rating (PCI) | 67.96 | 68.74 | 70.00 | 67.00 |  |