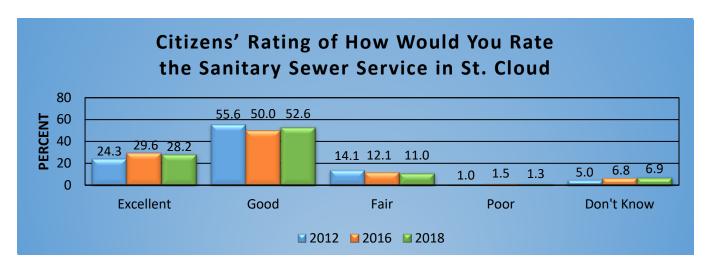

# SANITARY SEWER

| Measures                                         | 2017 | 2018 | 2019 | 2020 |
|--------------------------------------------------|------|------|------|------|
| Number of Sewer Blockages on City System per 100 | 13   | 3    | 0    | 7    |
| Connections                                      | 10   | O    |      | ,    |