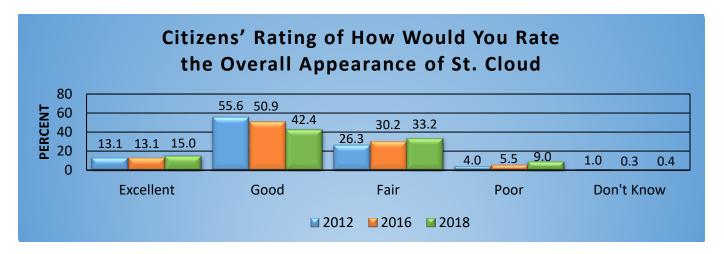

THER RESOLVED**, the City Council of St. Cloud will submit to the Office of the State Auditor the actual results of the performance measures adopted by the City.

**ADOPTED** by the St. Cloud City Council on the 7<sup>th</sup> day of June 2021.

Dave Kleis, Mayor

ATTEST:

Seth Kauffman, City Clerk

## **Performance Measure Review 2020**



## **GENERAL**

| Measure                                             | 2017  | 2018  | 2019  | 2020  |
|-----------------------------------------------------|-------|-------|-------|-------|
| Percent Change in the Taxable Property Market Value | 2.82% | 3.54% | 5.20% | 4.20% |
| Number of Library Visits per 1,000 Population       | 7,423 | 7,796 | 5,814 | 1,955 |
| Bond Rating                                         | AA+   | AA+   | AA+   | AA+   |



## **POLICE SERVICES**

| Measures                     | 2017   | 2018   | 2019   | 2020   |
|------------------------------|--------|--------|--------|--------|
| Part 1 Crime Rates           | 3,044  | 2,859  | 2,760  | 3,377  |
| Part 2 Crime Rates           | 4,040  | 3,814  | 3,590  | 3,367  |
| Part 1 Crime Clearance Rates | 35.70% | 31.90% | 30.14% | 25.47% |
| Part 2 Crime Clearance Rates | 68.00% | 62.60% | 64.99% | 52.12% |



# Performance Measure Review 2020 - Page 2 of 4

|  |  | /ICES |
|--|--|-------|

| Measures                                             | 2017  | 2018  | 2019  | 2020  |
|------------------------------------------------------|-------|-------|-------|-------|
| Insurance Industry Rating of Fire Services           | 3     | 3     | 3     | 3     |
| Averag