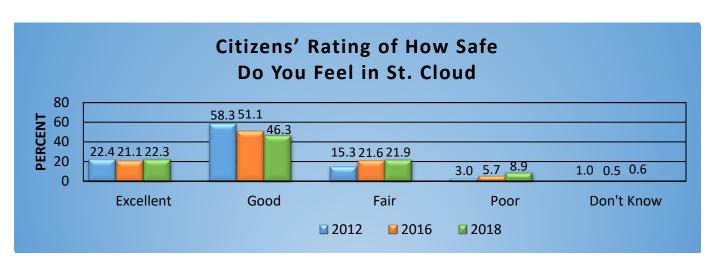

20  |
|-----------------------------------------------------|-------|-------|-------|-------|
| Percent Change in the Taxable Property Market Value | 2.82% | 3.54% | 5.20% | 4.20% |
| Number of Library Visits per 1,000 Population       | 7,423 | 7,796 | 5,814 | 1,955 |
| Bond Rating                                         | AA+   | AA+   | AA+   | AA+   |



## **POLICE SERVICES**

| Measures                     | 2017   | 2018   | 2019   | 2020   |
|------------------------------|--------|--------|--------|--------|
| Part 1 Crime Rates           | 3,044  | 2,859  | 2,760  | 3,377  |
| Part 2 Crime Rates           | 4,040  | 3,814  | 3,590  | 3,367  |
| Part 1 Crime Clearance Rates | 35.70% | 31.90% | 30.14% | 25.47% |
| Part 2 Crime Clearance Rates | 68.00% | 62.60% | 64.99% | 52.12% |



# Performance Measure Review 2020 - Page 2 of 4

|  |  | /ICES |
|--|--|-------|

| Measures                                             | 2017  | 2018  | 2019  | 2020  |
|------------------------------------------------------|-------|-------|-------|-------|
| Insurance Industry Rating of Fire Services           | 3     | 3     | 3     | 3     |
| Average Fire Response Time (Minutes)                 | 5.16  | 5.11  | 5.08  | 5.15  |
| Fire Calls per 1,000 Population                      | 2.97  | 2.95  | 2.99  | 3.87  |
| Number of Fires with Loss Resulting in Investigation | 40    | 27    | 23    | 30    |
| EMS Calls per 1,000 Population                       | 63.79 | 67.77 | 71.14 | 71.11 |

#### **STREETS**

| Measures                                            | 2017  | 2018  | 20