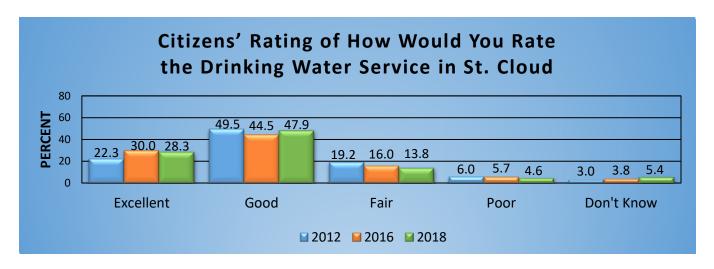

ETS**

| Measures                                            | 2017  | 2018  | 2019  | 2020  |  |
|-----------------------------------------------------|-------|-------|-------|-------|--|
| Average City Street Pavement Condition Rating (PCI) | 67.96 | 68.74 | 70.00 | 67.00 |  |





# Performance Measure Review 2020 - Page 3 of 4

| WATER                                         |         |         |         |         |  |
|-----------------------------------------------|---------|---------|---------|---------|--|
| Measures                                      | 2017    | 2018    | 2019    | 2020    |  |
| Operating Cost per 1,000,000 Gallons of Water | \$1,301 | \$1,190 | \$1,031 | \$1,049 |  |
| Pumped/Produced                               | φ1,501  | ψ1,170  | ψ1,001  | φ1,047  |  |



# SANITARY SEWER

| Measures                                         | 2017 | 2018 | 2019 | 2020 |
|--------------------------------------------------|------|------|------|------|
| Number of Sewer Blockages on City System per 100 | 13   | 3    | 0    | 7    |
| Connections                                      | 10   | O    |      | ,    |



# **PARKS AND RECREATION**