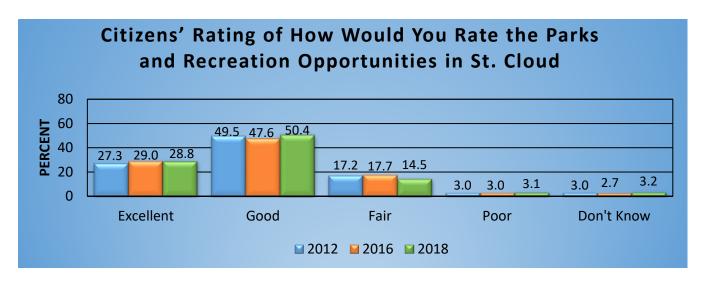

|         |         |         |         |  |
|-----------------------------------------------|---------|---------|---------|---------|--|
| Measures                                      | 2017    | 2018    | 2019    | 2020    |  |
| Operating Cost per 1,000,000 Gallons of Water | \$1,301 | \$1,190 | \$1,031 | \$1,049 |  |
| Pumped/Produced                               | φ1,501  | ψ1,170  | ψ1,001  | φ1,047  |  |



# SANITARY SEWER

| Measures                                         | 2017 | 2018 | 2019 | 2020 |
|--------------------------------------------------|------|------|------|------|
| Number of Sewer Blockages on City System per 100 | 13   | 3    | 0    | 7    |
| Connections                                      | 10   | O    |      | ,    |



# **PARKS AND RECREATION**