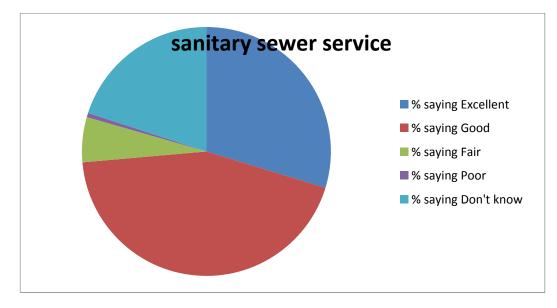

|                     | How would you rate the dependability and<br>overall quality of city sanitary sewer service? |
|---------------------|---------------------------------------------------------------------------------------------|
| # saying Excellent  | 52                                                                                          |
| # saying Good       | 77                                                                                          |
| # saying Fair       | 10                                                                                          |
| # saying Poor       | 1                                                                                           |
| # saying Don't know | 35                                                                                          |
| Total Responses     | 175                                                                                         |
|                     |                                                                                             |
| % saying Excellent  | 30%                                                                                         |
| % saying Good       | 44%                                                                                         |
| % saying Fair       | 6%                                                                                          |
| % saying Poor       | 1%                                                                                          |
| % saying Don't know | 20%                                                                                         |