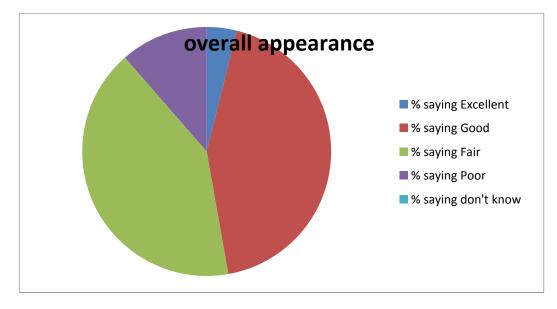

Johnson. Mavor

ATTEST:

Aaron Parrish City Clerk/Administrator

|                     | How would you rate the overall appearance of the city? |
|---------------------|--------------------------------------------------------|
| # saying Excellent  | 7                                                      |
| # saying Good       | 76                                                     |
| # saying Fair       | 73                                                     |
| # saying Poor       | 20                                                     |
| # saying Don't know | 0                                                      |
| Total Responses     | 176                                                    |
|                     |                                                        |
| % saying Excellent  | 4%                                                     |
| % saying Good       | 43%                                                    |
| % saying Fair       | 41%                                                    |
| % saying Poor       | 11%                                                    |
| % saying don't know | 0%                                                     |