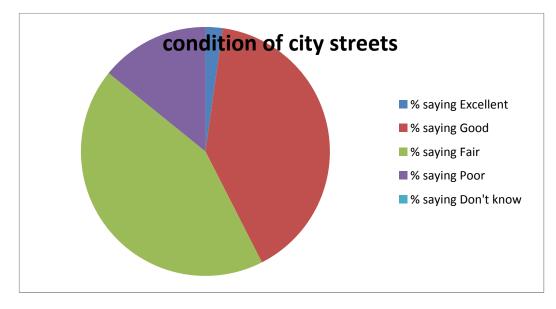

|                     | How would you rate the overall condition of city streets? |
|---------------------|-----------------------------------------------------------|
| # saying Excellent  | 4                                                         |
| # saying Good       | 71                                                        |
| # saying Fair       | 76                                                        |
| # saying Poor       | 25                                                        |
| # saying Don't know | 0                                                         |
| Total Responses     | 176                                                       |
|                     |                                                           |
| % saying Excellent  | 2%                                                        |
| % saying Good       | 40%                                                       |
| % saying Fair       | 43%                                                       |
| % saying Poor       | 14%                                                       |
| % saying Don't know | 0%                                                        |