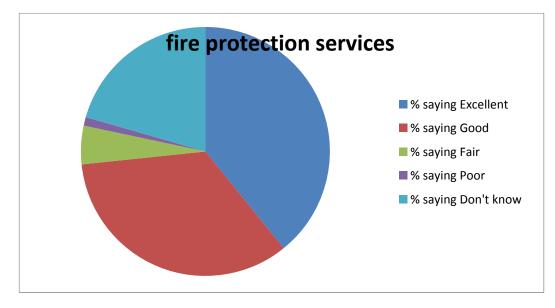

|                     | How would you rate the overall quality of fire protection services in the city? |
|---------------------|---------------------------------------------------------------------------------|
| # saying Excellent  | 69                                                                              |
| # saying Good       | 60                                                                              |
| # saying Fair       | 9                                                                               |
| # saying Poor       | 2                                                                               |
| # saying Don't know | 36                                                                              |
| Total Responses     | 176                                                                             |
|                     |                                                                                 |
| % saying Excellent  | 39%                                                                             |
| % saying Good       | 34%                                                                             |
| % saying Fair       | 5%                                                                              |
| % saying Poor       | 1%                                                                              |
| % saying Don't know | 20%                                                                             |