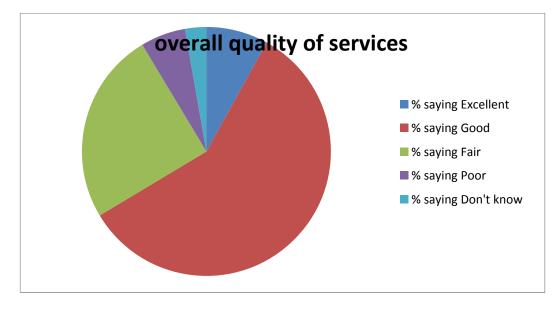

|                     | How would you rate the overall quality of services provided by the city? |
|---------------------|--------------------------------------------------------------------------|
| # saying Excellent  | 14                                                                       |
| # saying Good       | 102                                                                      |
| # saying Fair       | 44                                                                       |
| # saying Poor       | 10                                                                       |
| # saying Don't know | 5                                                                        |
| Total Responses     | 175                                                                      |
|                     |                                                                          |
| % saying Excellent  | 8%                                                                       |
| % saying Good       | 58%                                                                      |
| % saying Fair       | 25%                                                                      |
| % saying Poor       | 6%                                                                       |
| % saying Don't know | 3%                                                                       |