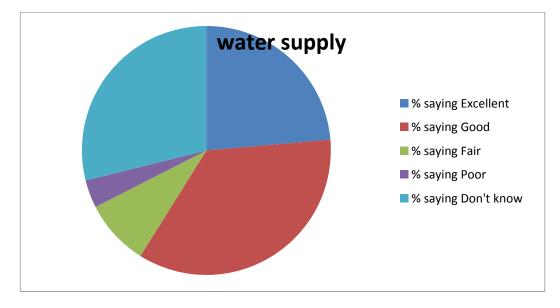

|                     | How would you rate the dependability and<br>overall quality of the city water supply? |
|---------------------|---------------------------------------------------------------------------------------|
| # saying Excellent  | 41                                                                                    |
| # saying Good       | 61                                                                                    |
| # saying Fair       | 15                                                                                    |
| # saying Poor       | 6                                                                                     |
| # saying Don't know | 50                                                                                    |
| Total Responses     | 173                                                                                   |
|                     |                                                                                       |
| % saying Excellent  | 24%                                                                                   |
| % saying Good       | 35%                                                                                   |
| % saying Fair       | 9%                                                                                    |
| % saying Poor       | 3%                                                                                    |
| % saying Don't know | 29%                                                                                   |