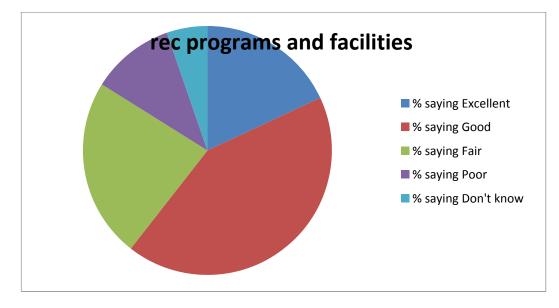

|                     | How would you rate the overall quality of city recreational programs and facilities (e.g. parks, trails, park facilities, etc.)? |
|---------------------|----------------------------------------------------------------------------------------------------------------------------------|
| # saying Excellent  | 31                                                                                                                               |
| # saying Good       | 74                                                                                                                               |
| # saying Fair       | 40                                                                                                                               |
| # saying Poor       | 19                                                                                                                               |
| # saying Don't know | 9                                                                                                                                |
| Total Responses     | 173                                                                                                                              |
|                     |                                                                                                                                  |
| % saying Excellent  | 18%                                                                                                                              |
| % saying Good       | 43%                                                                                                                              |
| % saying Fair       | 23%                                                                                                                              |
| % saying Poor       | 11%                                                                                                                              |
| % saying Don't know | 5%                                                                                                                               |