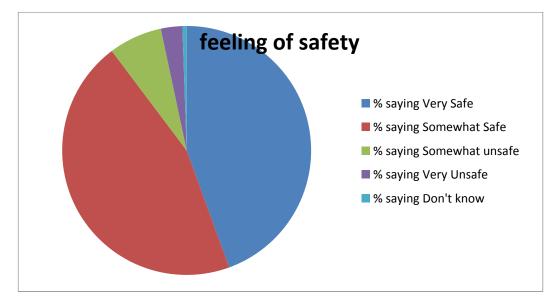

|                          | How would you describe your overall feeling of safety in the city? |
|--------------------------|--------------------------------------------------------------------|
| # saying Very Safe       | 78                                                                 |
| # saying Somewhat Safe   | 79                                                                 |
| # saying Somewhat unsafe | 12                                                                 |
| # saying Very Unsafe     | 5                                                                  |
| # saying Don't know      | 1                                                                  |
| Total Responses          | 175                                                                |
|                          |                                                                    |
| % saying Very Safe       | 45%                                                                |
| % saying Somewhat Safe   | 45%                                                                |
| % saying Somewhat unsafe | 7%                                                                 |
| % saying Very Unsafe     | 3%                                                                 |
| % saying Don't know      | 1%                                                                 |