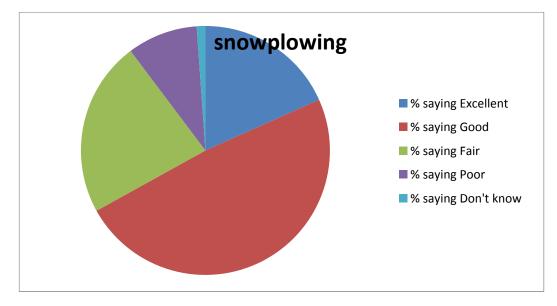

|                     | How would you rate the overall quality of<br>snowplowing on city streets? |
|---------------------|---------------------------------------------------------------------------|
| # saying Excellent  | 32                                                                        |
| # saying Good       | 85                                                                        |
| # saying Fair       | 40                                                                        |
| # saying Poor       | 16                                                                        |
| # saying Don't know | 2                                                                         |
| Total Responses     | 175                                                                       |
|                     |                                                                           |
| % saying Excellent  | 18%                                                                       |
| % saying Good       | 49%                                                                       |
| % saying Fair       | 23%                                                                       |
| % saying Poor       | 9%                                                                        |
| % saying Don't know | 1%                                                                        |