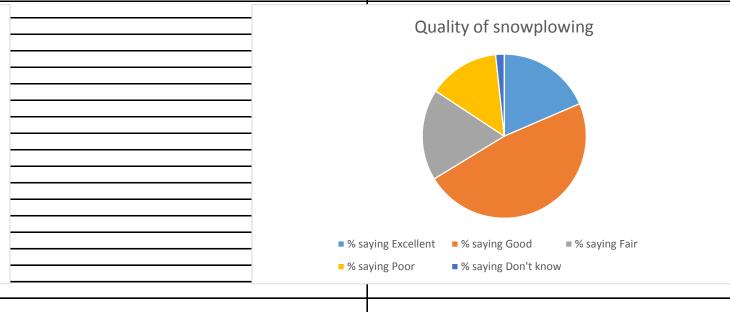

| Comments:           | How would you rate the overall quality of snowplowing on city streets? |
|---------------------|------------------------------------------------------------------------|
| % saying Excellent  | 19%                                                                    |
| % saying Good       | 48%                                                                    |
| % saying Fair       | 18%                                                                    |
| % saying Poor       | 14%                                                                    |
| % saying Don't know | 2%                                                                     |
|                     |                                                                        |
|                     |                                                                        |