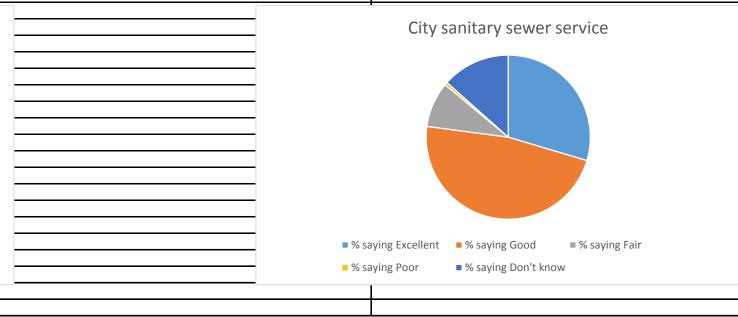

| Comments:           | How would you rate the dependability and overall quality of city sanitary sewer service? |
|---------------------|------------------------------------------------------------------------------------------|
| % saying Excellent  | 30%                                                                                      |
| % saying Good       | 47%                                                                                      |
| % saying Fair       | 9%                                                                                       |
| % saying Poor       | 1%                                                                                       |
| % saying Don't know | 13%                                                                                      |
|                     |                                                                                          |
|                     |                                                                                          |