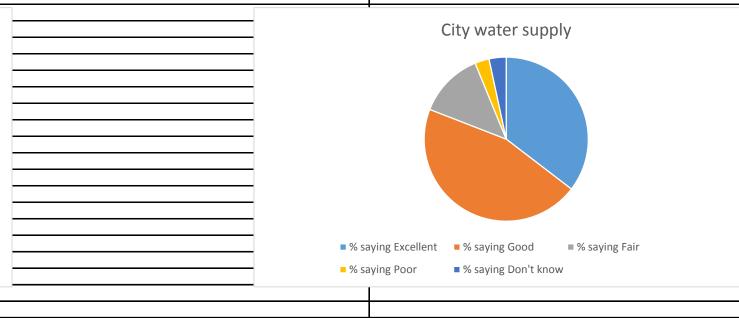

| Comments:           | How would you rate the dependability and overall quality of the city water supply? |
|---------------------|------------------------------------------------------------------------------------|
| % saying Excellent  | 35%                                                                                |
| % saying Good       | 46%                                                                                |
| % saying Fair       | 13%                                                                                |
| % saying Poor       | 3%                                                                                 |
| % saying Don't know | 3%                                                                                 |
|                     |                                                                                    |
|                     |                                                                                    |