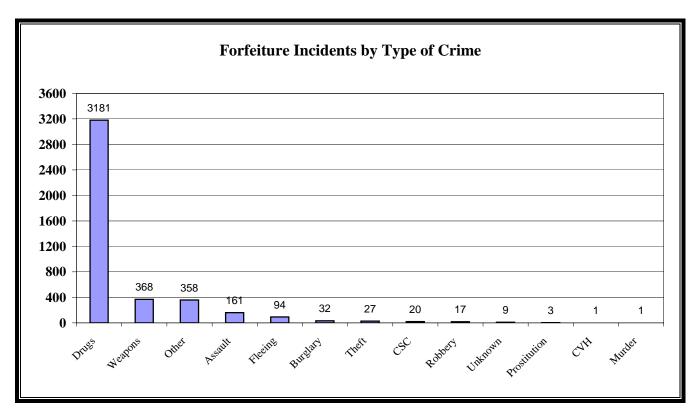

#### **Type of Crime**

Criminal activity involving a controlled substance accounted for 3,181 (74.5 percent) of the 4,272 forfeiture incidents reported in 2005, again similar to figures for 2004 of 3,569 (76.1 percent). The remaining incidents involve fleeing, murder, theft, weapons, prostitution, assault, robbery, criminal sexual conduct (CSC), criminal vehicular homicide (CVH), and other crimes.