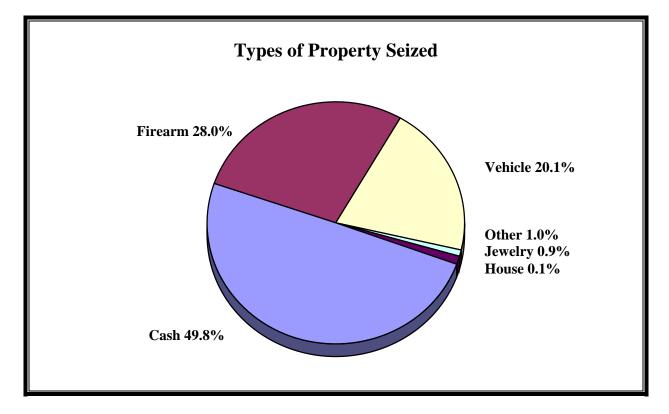

#### **Type of Property**

The following chart shows the type of property seized subject to forfeiture in 2005. Though percentages changed slightly, the makeup of property seized was the same as 2004. Cash accounted for 49.8 percent of property seized, followed by firearms (28.0 percent), vehicles (20.1 percent), other property (1.0 percent), jewelry (0.9 percent), and houses (0.1 percent).