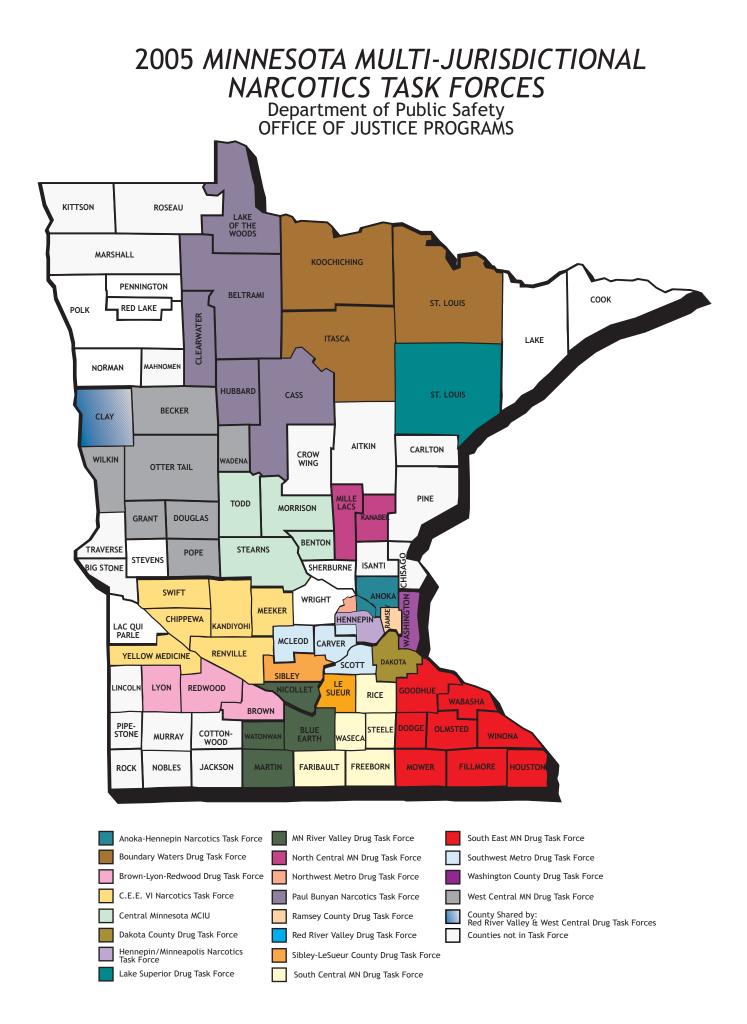

#### **Agencies Reporting No Forfeitures in 2005**

Not all law enforcement agencies in the state process property for forfeiture. For 2005, 177 agencies reported that they did not process any property under the forfeiture statutes (see Appendix 1). As previously mentioned, this does not include DWI related forfeitures. This does not mean that forfeitable offenses do not occur in these jurisdictions, but rather it is often cost-prohibitive for these agencies due to their limited size. Many agencies forward their forfeitures to the task force in their jurisdiction. Appendix 2 contains a map of the narcotics task forces throughout the state.