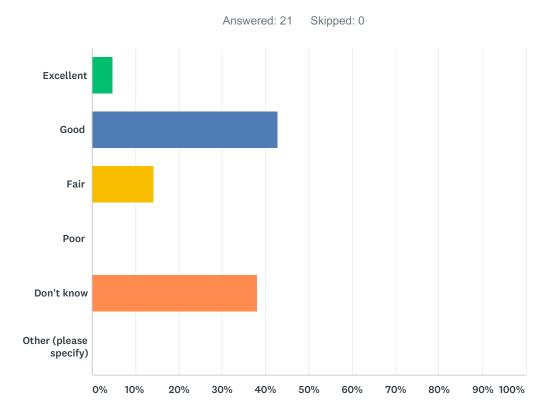

#### Q11 How would you rate the quality of transit services in Waite Park?

| ANSWER CHOICES         | RESPONSES |    |
|------------------------|-----------|----|
| Excellent              | 4.76%     | 1  |
| Good                   | 42.86%    | 9  |
| Fair                   | 14.29%    | 3  |
| Poor                   | 0.00%     | 0  |
| Don't know             | 38.10%    | 8  |
| Other (please specify) | 0.00%     | 0  |
| TOTAL                  |           | 21 |