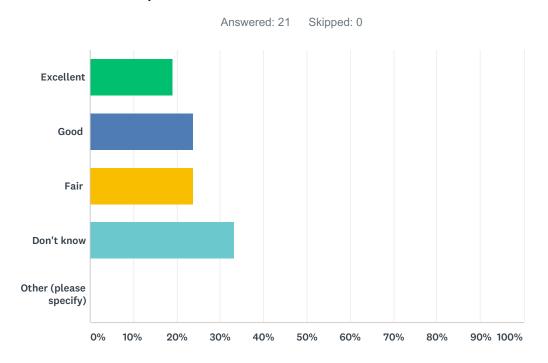

# Q12 How would you rate the quality of licensing, permitting and building inspection services in Waite Park?

| ANSWER CHOICES         | RESPONSES |    |
|------------------------|-----------|----|
| Excellent              | 19.05%    | 4  |
| Good                   | 23.81%    | 5  |
| Fair                   | 23.81%    | 5  |
| Don't know             | 33.33%    | 7  |
| Other (please specify) | 0.00%     | 0  |
| TOTAL                  |           | 21 |