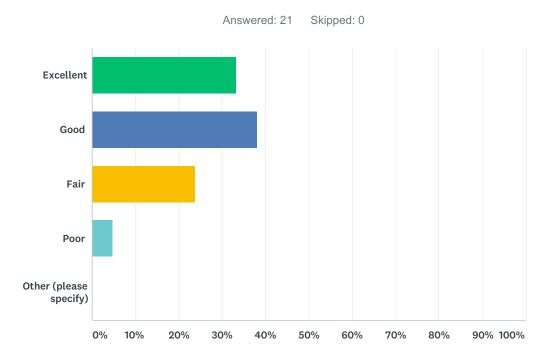

## Q7 How would you rate the overall quality of snowplowing on Waite Park city streets?

| ANSWER CHOICES         | RESPONSES |    |
|------------------------|-----------|----|
| Excellent              | 33.33%    | 7  |
| Good                   | 38.10%    | 8  |
| Fair                   | 23.81%    | 5  |
| Poor                   | 4.76%     | 1  |
| Other (please specify) | 0.00%     | 0  |
| TOTAL                  |           | 21 |