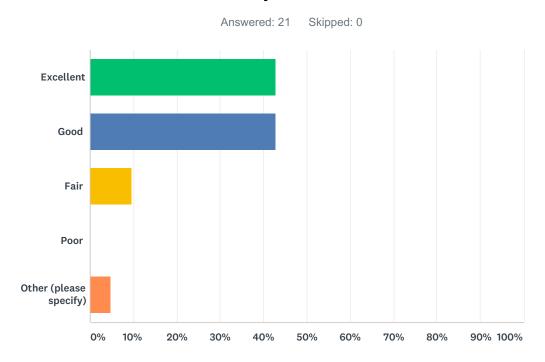

## Q8 How would you rate the dependability and overall quality of Waite Park sanitary sewer service?

| ANSWER CHOICES         | RESPONSES |    |
|------------------------|-----------|----|
| Excellent              | 42.86%    | 9  |
| Good                   | 42.86%    | 9  |
| Fair                   | 9.52%     | 2  |
| Poor                   | 0.00%     | 0  |
| Other (please specify) | 4.76%     | 1  |
| TOTAL                  |           | 21 |