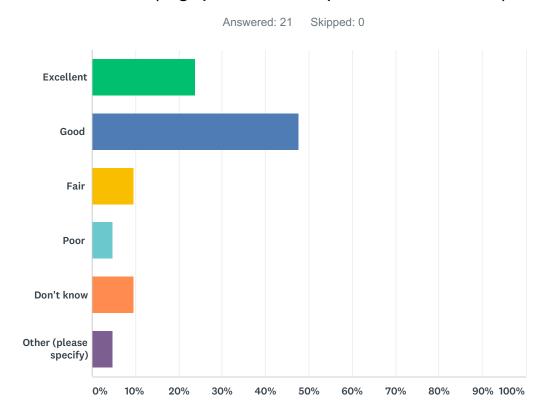

### Q10 How would you rate the overall quality of Waite Park recreational facilities (e.g. parks, trails, park facilities, etc.)

| ANSWER CHOICES         | RESPONSES |    |
|------------------------|-----------|----|
| Excellent              | 23.81%    | 5  |
| Good                   | 47.62%    | 10 |
| Fair                   | 9.52%     | 2  |
| Poor                   | 4.76%     | 1  |
| Don't know             | 9.52%     | 2  |
| Other (please specify) | 4.76%     | 1  |
| TOTAL                  |           | 21 |