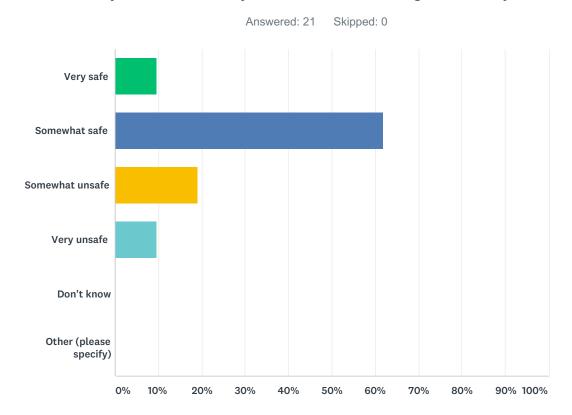

#### Q4 How would you describe your overall feeling of safety in Waite Park?

| ANSWER CHOICES         | RESPONSES |    |
|------------------------|-----------|----|
| Very safe              | 9.52%     | 2  |
| Somewhat safe          | 61.90%    | 13 |
| Somewhat unsafe        | 19.05%    | 4  |
| Very unsafe            | 9.52%     | 2  |
| Don't know             | 0.00%     | 0  |
| Other (please specify) | 0.00%     | 0  |
| TOTAL                  |           | 21 |