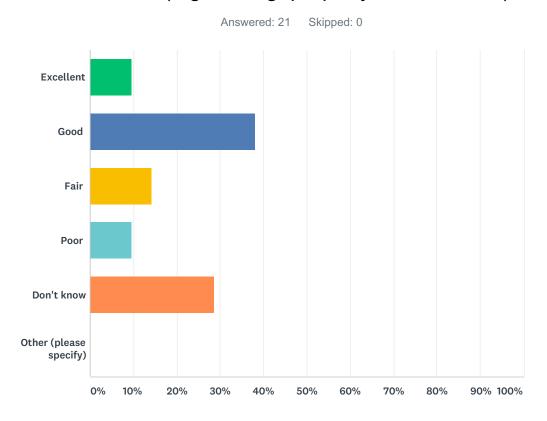

#### Q11 How would you rate the quality of transit services in Waite Park?

| ANSWER CHOICES         | RESPONSES |    |
|------------------------|-----------|----|
| Excellent              | 4.76%     | 1  |
| Good                   | 42.86%    | 9  |
| Fair                   | 14.29%    | 3  |
| Poor                   | 0.00%     | 0  |
| Don't know             | 38.10%    | 8  |
| Other (please specify) | 0.00%     | 0  |
| TOTAL                  |           | 21 |