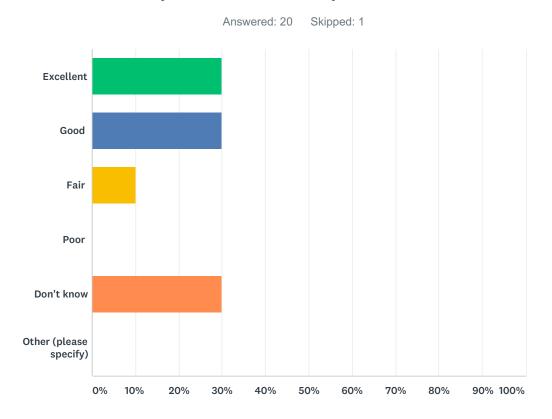

#### Q14 How would you rate the library services in Waite Park?

| ANSWER CHOICES         | RESPONSES |    |
|------------------------|-----------|----|
| Excellent              | 30.00%    | 6  |
| Good                   | 30.00%    | 6  |
| Fair                   | 10.00%    | 2  |
| Poor                   | 0.00%     | 0  |
| Don't know             | 30.00%    | 6  |
| Other (please specify) | 0.00%     | 0  |
| TOTAL                  |           | 20 |