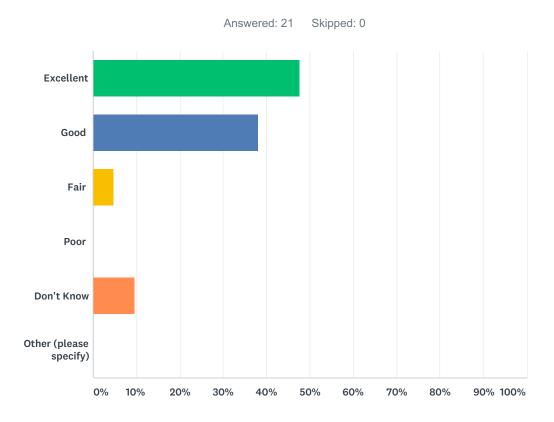

### Q5 How would you rate the overall quality of fire protection services in Waite Park?

| ANSWER CHOICES         | RESPONSES |    |
|------------------------|-----------|----|
| Excellent              | 47.62%    | 10 |
| Good                   | 38.10%    | 8  |
| Fair                   | 4.76%     | 1  |
| Poor                   | 0.00%     | 0  |
| Don't Know             | 9.52%     | 2  |
| Other (please specify) | 0.00%     | 0  |
| TOTAL                  |           | 21 |