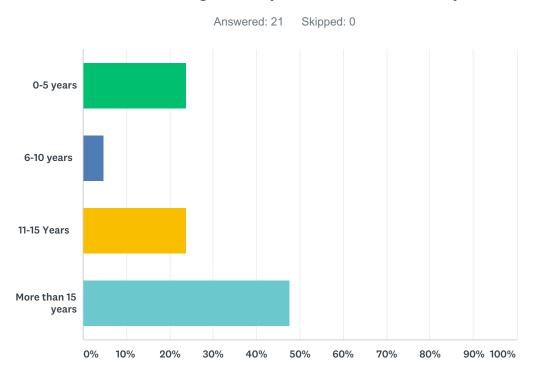

### Q2 How long have you lived in this City?

| ANSWER CHOICES     | RESPONSES |    |
|--------------------|-----------|----|
| 0-5 years          | 23.81%    | 5  |
| 6-10 years         | 4.76%     | 1  |
| 11-15 Years        | 23.81%    | 5  |
| More than 15 years | 47.62%    | 10 |
| TOTAL              |           | 21 |