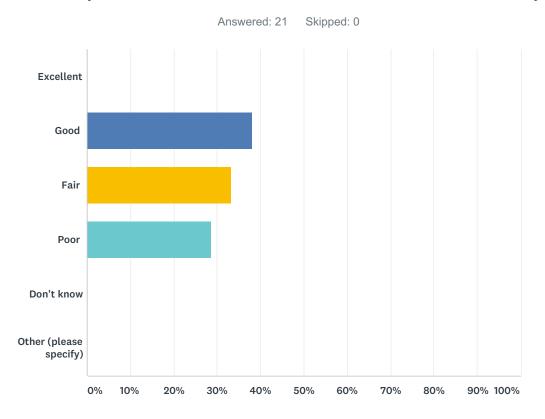

#### Q6 How would you rate the overall condition of Waite Park city streets?

| ANSWER CHOICES         | RESPONSES |    |
|------------------------|-----------|----|
| Excellent              | 0.00%     | 0  |
| Good                   | 38.10%    | 8  |
| Fair                   | 33.33%    | 7  |
| Poor                   | 28.57%    | 6  |
| Don't know             | 0.00%     | 0  |
| Other (please specify) | 0.00%     | 0  |
| TOTAL                  |           | 21 |