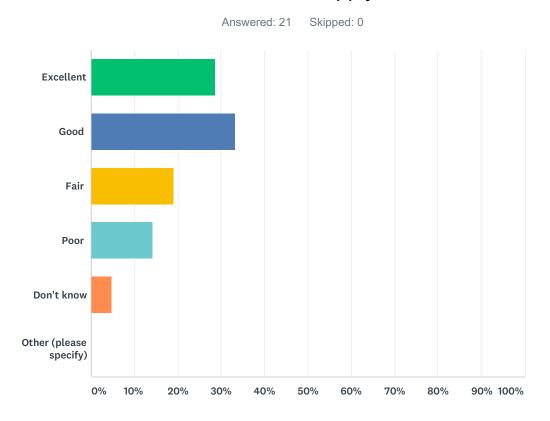

# Q9 How would you rate the dependability and overall quality of Waite Park's water supply?

| ANSWER CHOICES         | RESPONSES |    |
|------------------------|-----------|----|
| Excellent              | 28.57%    | 6  |
| Good                   | 33.33%    | 7  |
| Fair                   | 19.05%    | 4  |
| Poor                   | 14.29%    | 3  |
| Don't know             | 4.76%     | 1  |
| Other (please specify) | 0.00%     | 0  |
| TOTAL                  |           | 21 |