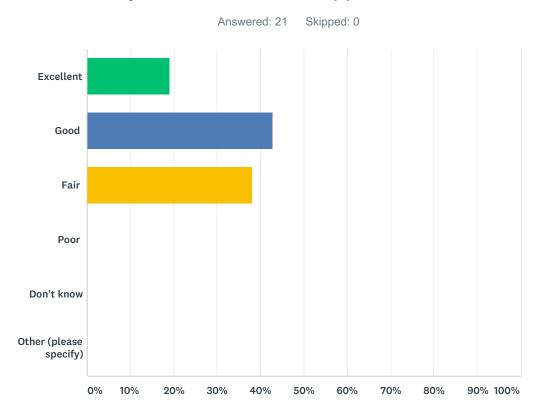

#### Q3 How would you rate the overall appearance of Waite Park?

| ANSWER CHOICES         | RESPONSES |    |
|------------------------|-----------|----|
| Excellent              | 19.05%    | 4  |
| Good                   | 42.86%    | 9  |
| Fair                   | 38.10%    | 8  |
| Poor                   | 0.00%     | 0  |
| Don't know             | 0.00%     | 0  |
| Other (please specify) | 0.00%     | 0  |
| TOTAL                  |           | 21 |