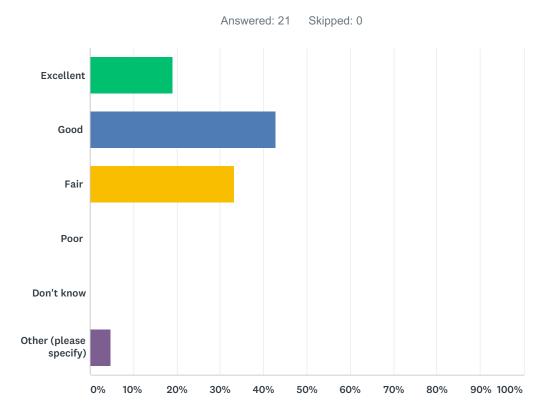

#### Q15 How would you rate the overall quality of services in Waite Park?

| ANSWER CHOICES         | RESPONSES |    |
|------------------------|-----------|----|
| Excellent              | 19.05%    | 4  |
| Good                   | 42.86%    | 9  |
| Fair                   | 33.33%    | 7  |
| Poor                   | 0.00%     | 0  |
| Don't know             | 0.00%     | 0  |
| Other (please specify) | 4.76%     | 1  |
| TOTAL                  |           | 21 |