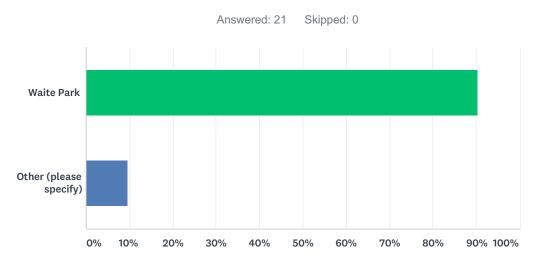

### Q1 In which city do you currently reside?

| ANSWER CHOICES         | RESPONSES |    |
|------------------------|-----------|----|
| Waite Park             | 90.48%    | 19 |
| Other (please specify) | 9.52%     | 2  |
| TOTAL                  |           | 21 |