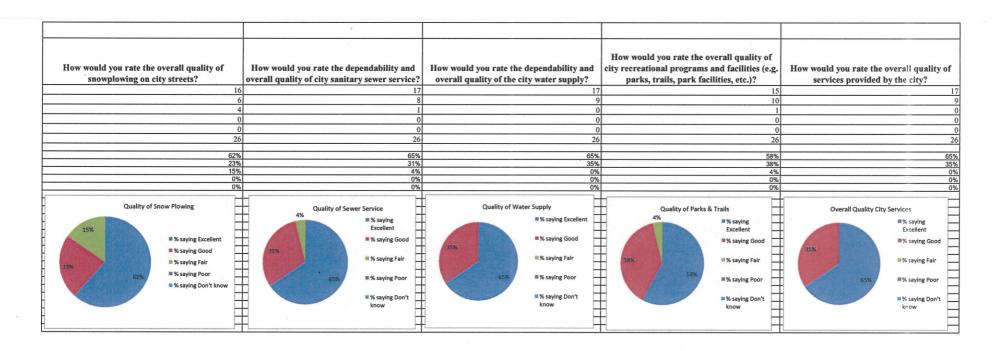

| 8%                                                                                                                        | 0%                                                                                                                        |
| Overall Appearance of Cit         | % saying Excellent % saying Good % saying Fair         | Feeling of Safety                             | # % saying Very Safe  # % saying Somewhat Safe  # % saying Somewhat unsafe  # % saying Very Unsafe |                                      | Quality of Fire Protection  8%  8%  8% saying Excellent  % saying Good  % saying Fair  % saying Poor  % saying Don't know | Condition of City Streets  # % saying Excellent  # % saying Good  # % saying Fair  # % saying Poor  # % saying Don't know |