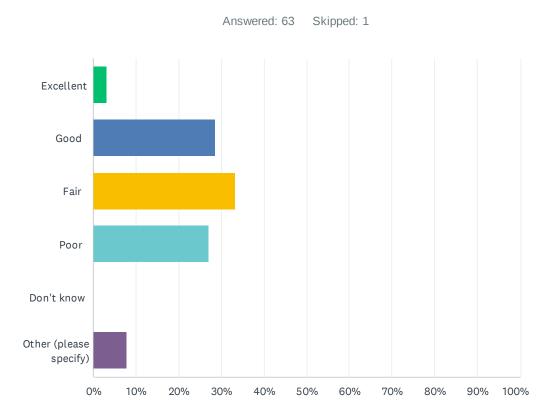

#### Q6 How would you rate the overall condition of Waite Park city streets?

| ANSWER CHOICES         | RESPONSES |    |
|------------------------|-----------|----|
| Excellent              | 3.17%     | 2  |
| Good                   | 28.57%    | 18 |
| Fair                   | 33.33%    | 21 |
| Poor                   | 26.98%    | 17 |
| Don't know             | 0.00%     | 0  |
| Other (please specify) | 7.94%     | 5  |
| TOTAL                  |           | 63 |