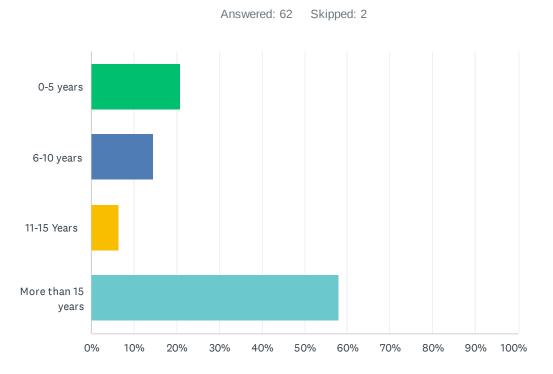

Q2 How long have you lived in this City?

| ANSWER CHOICES     | RESPONSES |    |
|--------------------|-----------|----|
| 0-5 years          | 20.97%    | 13 |
| 6-10 years         | 14.52%    | 9  |
| 11-15 Years        | 6.45%     | 4  |
| More than 15 years | 58.06%    | 36 |
| TOTAL              |           | 62 |