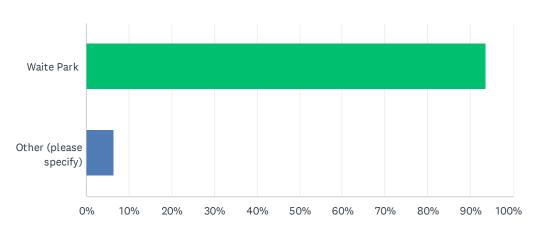

### Q1 In which city do you currently reside?

Answered: 63 Skipped: 1

| ANSWER CHOICES         | RESPONSES |    |
|------------------------|-----------|----|
| Waite Park             | 93.65%    | 59 |
| Other (please specify) | 6.35%     | 4  |
| TOTAL                  |           | 63 |