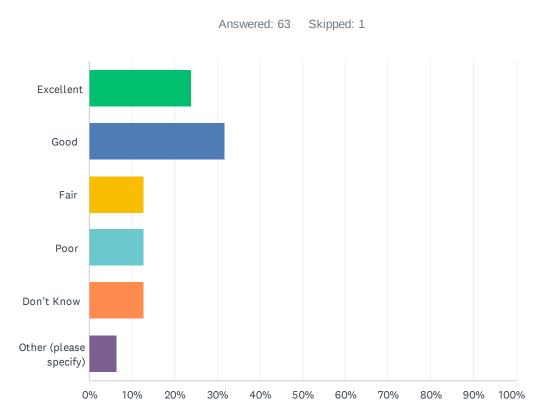

### Q5 How would you rate the overall quality of fire protection services in Waite Park?

| ANSWER CHOICES         | RESPONSES |   |
|------------------------|-----------|---|
| Excellent              | 23.81% 15 | 5 |
| Good                   | 31.75% 20 | 0 |
| Fair                   | 12.70%    | 8 |
| Poor                   | 12.70%    | 8 |
| Don't Know             | 12.70%    | 8 |
| Other (please specify) | 6.35%     | 4 |
| TOTAL                  | 63        | 3 |