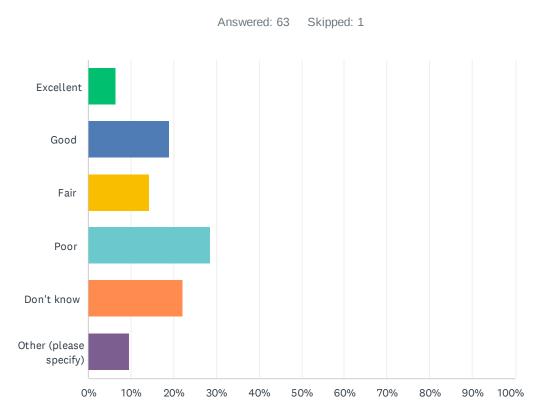

# Q13 How would you rate the quality of code enforcement services in Waite Park (e.g. zoning, property maintenance)?

| ANSWER CHOICES         | RESPONSES |
|------------------------|-----------|
| Excellent              | 6.35% 4   |
| Good                   | 19.05% 12 |
| Fair                   | 14.29% 9  |
| Poor                   | 28.57% 18 |
| Don't know             | 22.22% 14 |
| Other (please specify) | 9.52% 6   |
| TOTAL                  | 63        |