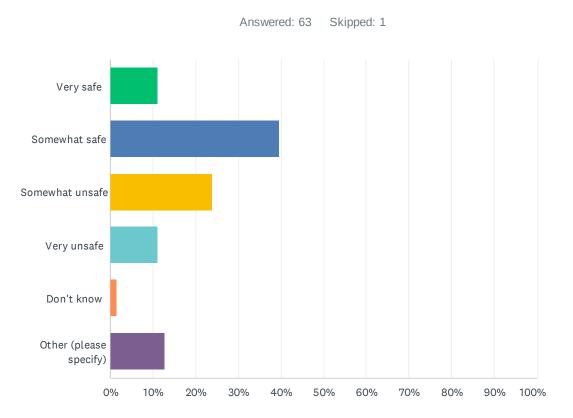

#### Q4 How would you describe your overall feeling of safety in Waite Park?

| ANSWER CHOICES         | RESPONSES |    |
|------------------------|-----------|----|
| Very safe              | 11.11%    | 7  |
| Somewhat safe          | 39.68%    | 25 |
| Somewhat unsafe        | 23.81%    | 15 |
| Very unsafe            | 11.11%    | 7  |
| Don't know             | 1.59%     | 1  |
| Other (please specify) | 12.70%    | 8  |
| TOTAL                  |           | 63 |