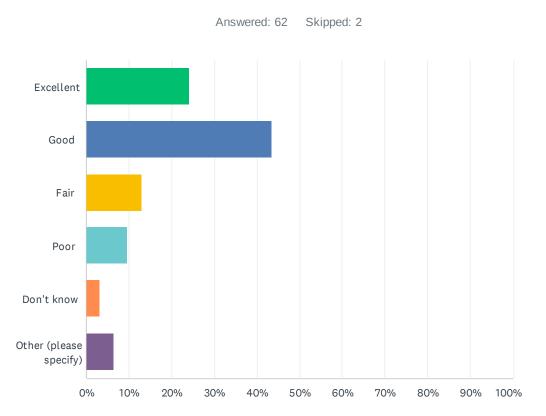

# Q10 How would you rate the overall quality of Waite Park recreational facilities (e.g. parks, trails, park facilities, etc.)

| ANSWER CHOICES         | RESPONSES |    |
|------------------------|-----------|----|
| Excellent              | 24.19%    | 15 |
| Good                   | 43.55%    | 27 |
| Fair                   | 12.90%    | 8  |
| Poor                   | 9.68%     | 6  |
| Don't know             | 3.23%     | 2  |
| Other (please specify) | 6.45%     | 4  |
| TOTAL                  |           | 62 |