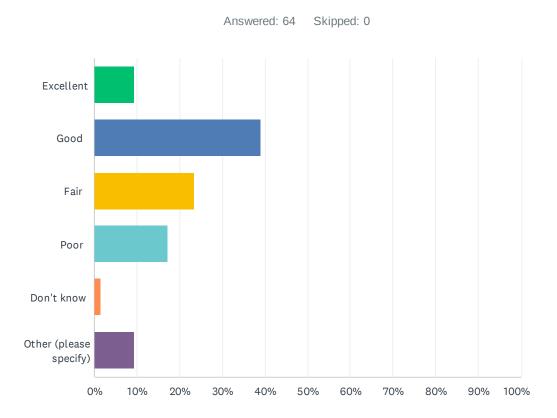

#### Q15 How would you rate the overall quality of services in Waite Park?

| ANSWER CHOICES         | RESPONSES |    |
|------------------------|-----------|----|
| Excellent              | 9.38%     | 6  |
| Good                   | 39.06%    | 25 |
| Fair                   | 23.44%    | 15 |
| Poor                   | 17.19%    | 11 |
| Don't know             | 1.56%     | 1  |
| Other (please specify) | 9.38%     | 6  |
| TOTAL                  |           | 64 |