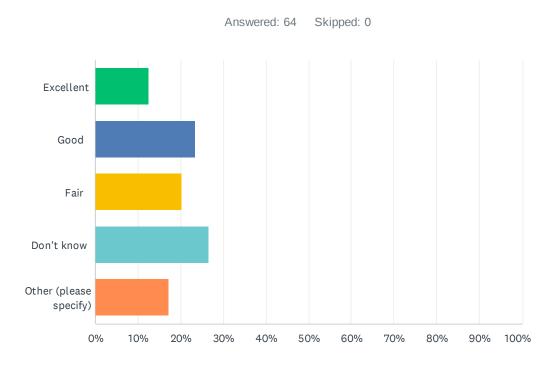

# Q12 How would you rate the quality of licensing, permitting and building inspection services in Waite Park?

| ANSWER CHOICES         | RESPONSES |    |
|------------------------|-----------|----|
| Excellent              | 12.50%    | 8  |
| Good                   | 23.44%    | 15 |
| Fair                   | 20.31%    | 13 |
| Don't know             | 26.56%    | 17 |
| Other (please specify) | 17.19%    | 11 |
| TOTAL                  |           | 64 |