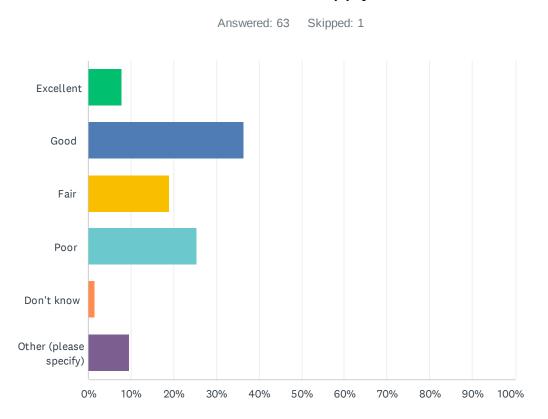

## Q9 How would you rate the dependability and overall quality of Waite Park's water supply?

| ANSWER CHOICES         | RESPONSES |    |
|------------------------|-----------|----|
| Excellent              | 7.94%     | 5  |
| Good                   | 36.51%    | 23 |
| Fair                   | 19.05%    | 12 |
| Poor                   | 25.40%    | 16 |
| Don't know             | 1.59%     | 1  |
| Other (please specify) | 9.52%     | 6  |
| TOTAL                  |           | 63 |