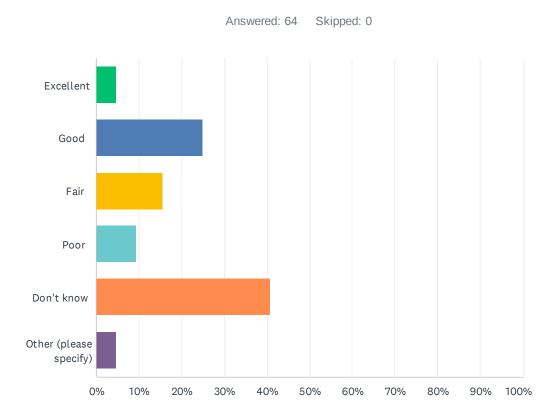

### Q11 How would you rate the quality of transit services in Waite Park?

| ANSWER CHOICES         | RESPONSES |    |
|------------------------|-----------|----|
| Excellent              | 4.69%     | 3  |
| Good                   | 25.00%    | 16 |
| Fair                   | 15.63%    | 10 |
| Poor                   | 9.38%     | 6  |
| Don't know             | 40.63%    | 26 |
| Other (please specify) | 4.69%     | 3  |
| TOTAL                  |           | 64 |