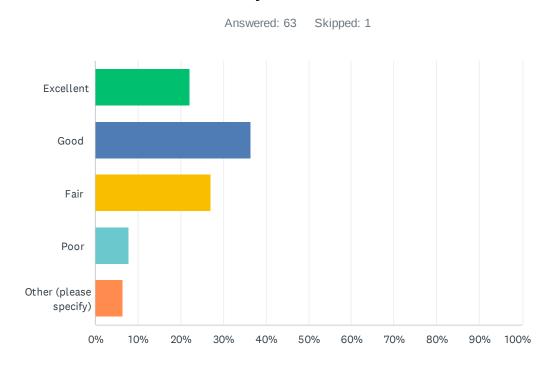

# Q7 How would you rate the overall quality of snowplowing on Waite Park city streets?

| ANSWER CHOICES         | RESPONSES |    |
|------------------------|-----------|----|
| Excellent              | 22.22%    | 14 |
| Good                   | 36.51%    | 23 |
| Fair                   | 26.98%    | 17 |
| Poor                   | 7.94%     | 5  |
| Other (please specify) | 6.35%     | 4  |
| TOTAL                  |           | 63 |