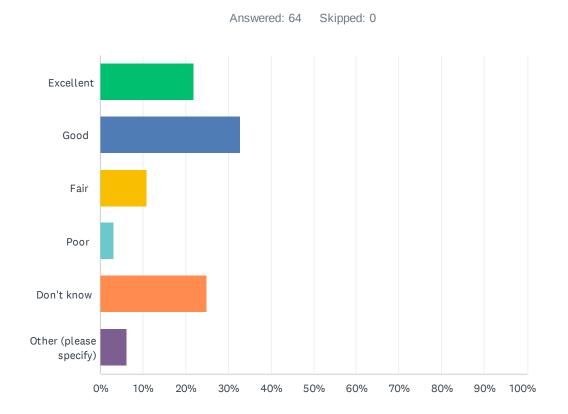

### Q14 How would you rate the library services in Waite Park?

| ANSWER CHOICES         | RESPONSES |    |
|------------------------|-----------|----|
| Excellent              | 21.88%    | 14 |
| Good                   | 32.81%    | 21 |
| Fair                   | 10.94%    | 7  |
| Poor                   | 3.13%     | 2  |
| Don't know             | 25.00%    | 16 |
| Other (please specify) | 6.25%     | 4  |
| TOTAL                  |           | 64 |