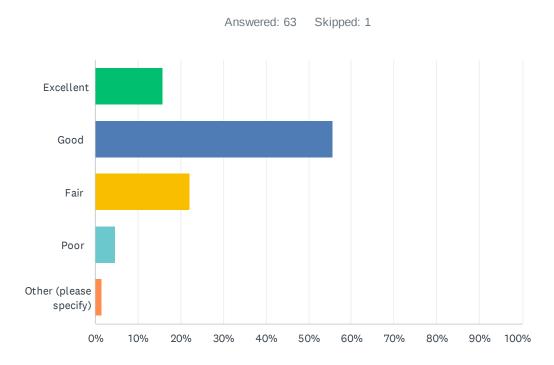

# Q8 How would you rate the dependability and overall quality of Waite Park sanitary sewer service?

| ANSWER CHOICES         | RESPONSES |    |
|------------------------|-----------|----|
| Excellent              | 15.87%    | 10 |
| Good                   | 55.56%    | 35 |
| Fair                   | 22.22%    | 14 |
| Poor                   | 4.76%     | 3  |
| Other (please specify) | 1.59%     | 1  |
| TOTAL                  |           | 63 |