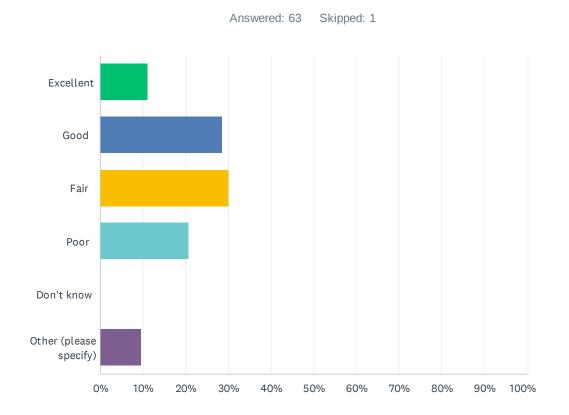

#### Q3 How would you rate the overall appearance of Waite Park?

| ANSWER CHOICES         | RESPONSES |
|------------------------|-----------|
| Excellent              | 11.11% 7  |
| Good                   | 28.57% 18 |
| Fair                   | 30.16% 19 |
| Poor                   | 20.63% 13 |
| Don't know             | 0.00%     |
| Other (please specify) | 9.52% 6   |
| TOTAL                  | 63        |