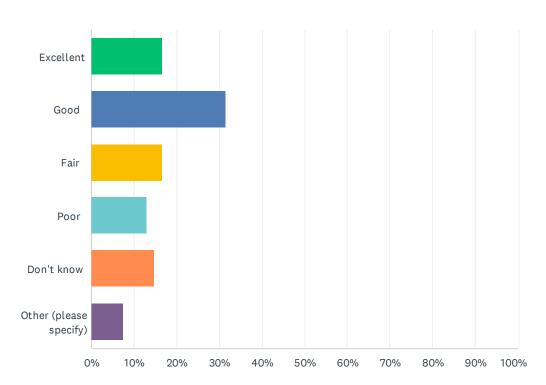

## Q7 How would you rate the overall quality of snowplowing on Waite Park city streets?

0%

10%

20%

30%

40%

50%

60%

70%

80%

| ANSWER CHOICES         | RESPONSES |    |
|------------------------|-----------|----|
| Excellent              | 16.67%    | 9  |
| Good                   | 51.85%    | 28 |
| Fair                   | 24.07%    | 13 |
| Poor                   | 3.70%     | 2  |
| Other (please specify) | 3.70%     | 2  |
| TOTAL                  |           | 54 |

100%

90%