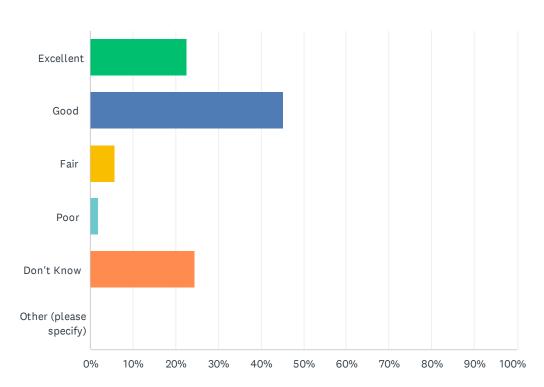

### Q5 How would you rate the overall quality of fire protection services in Waite Park?

| ANSWER CHOICES         | RESPONSES |    |
|------------------------|-----------|----|
| Excellent              | 22.64%    | 12 |
| Good                   | 45.28%    | 24 |
| Fair                   | 5.66%     | 3  |
| Poor                   | 1.89%     | 1  |
| Don't Know             | 24.53%    | 13 |
| Other (please specify) | 0.00%     | 0  |
| TOTAL                  |           | 53 |