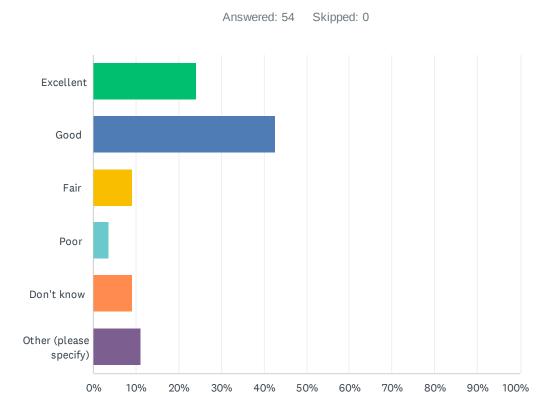

# Q8 How would you rate the dependability and overall quality of Waite Park sanitary sewer service?

| ANSWER CHOICES         | RESPONSES |    |
|------------------------|-----------|----|
| Excellent              | 29.63%    | 16 |
| Good                   | 46.30%    | 25 |
| Fair                   | 12.96%    | 7  |
| Poor                   | 1.85%     | 1  |
| Other (please specify) | 9.26%     | 5  |
| TOTAL                  |           | 54 |