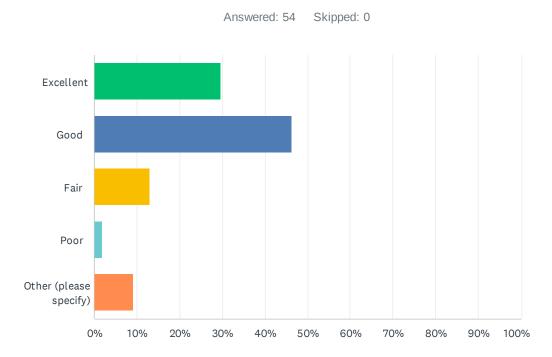

## Q10 How would you rate the overall quality of Waite Park recreational facilities (e.g. parks, trails, park facilities, etc.)

| ANSWER CHOICES         | RESPONSES |    |
|------------------------|-----------|----|
| Excellent              | 24.07%    | 13 |
| Good                   | 42.59%    | 23 |
| Fair                   | 9.26%     | 5  |
| Poor                   | 3.70%     | 2  |
| Don't know             | 9.26%     | 5  |
| Other (please specify) | 11.11%    | 6  |
| TOTAL                  |           | 54 |