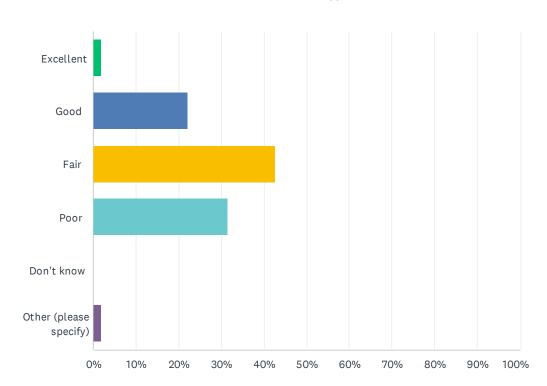

#### Q6 How would you rate the overall condition of Waite Park city streets?

| ANSWER CHOICES         | RESPONSES |    |
|------------------------|-----------|----|
| Excellent              | 1.85%     | 1  |
| Good                   | 22.22%    | 12 |
| Fair                   | 42.59%    | 23 |
| Poor                   | 31.48%    | 17 |
| Don't know             | 0.00%     | 0  |
| Other (please specify) | 1.85%     | 1  |
| TOTAL                  |           | 54 |