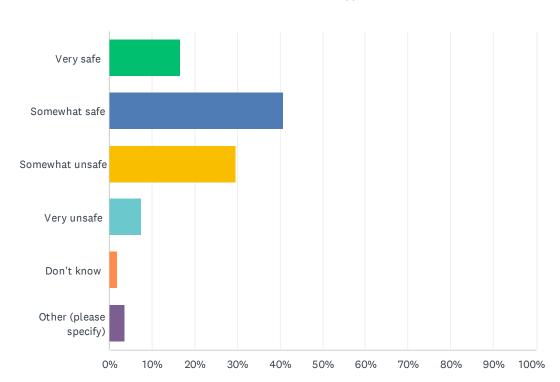

#### Q4 How would you describe your overall feeling of safety in Waite Park?

| ANSWER CHOICES         | RESPONSES |    |
|------------------------|-----------|----|
| Very safe              | 16.67%    | 9  |
| Somewhat safe          | 40.74%    | 22 |
| Somewhat unsafe        | 29.63%    | 16 |
| Very unsafe            | 7.41%     | 4  |
| Don't know             | 1.85%     | 1  |
| Other (please specify) | 3.70%     | 2  |
| TOTAL                  |           | 54 |