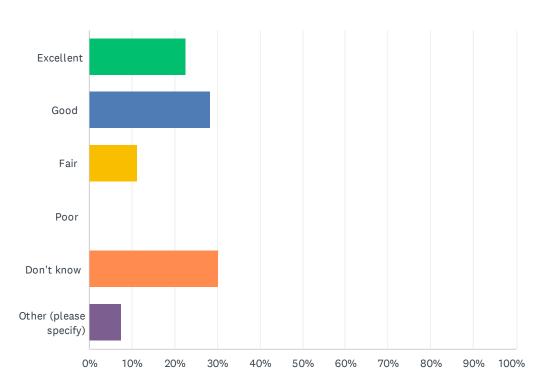

#### Q14 How would you rate the library services in Waite Park?

| ANSWER CHOICES         | RESPONSES |    |
|------------------------|-----------|----|
| Excellent              | 22.64%    | 12 |
| Good                   | 28.30%    | 15 |
| Fair                   | 11.32%    | 6  |
| Poor                   | 0.00%     | 0  |
| Don't know             | 30.19%    | 16 |
| Other (please specify) | 7.55%     | 4  |
| TOTAL                  |           | 53 |