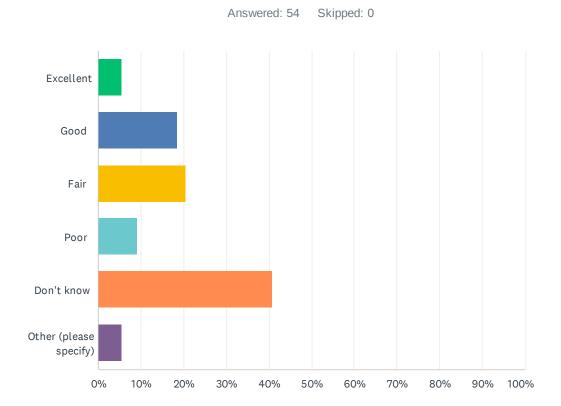

### Q11 How would you rate the quality of transit services in Waite Park?

Answered: 53 Skipped: 1

| ANSWER CHOICES         | RESPONSES |    |
|------------------------|-----------|----|
| Excellent              | 3.77%     | 2  |
| Good                   | 16.98%    | 9  |
| Fair                   | 13.21%    | 7  |
| Poor                   | 3.77%     | 2  |
| Don't know             | 56.60%    | 30 |
| Other (please specify) | 5.66%     | 3  |
| TOTAL                  |           | 53 |