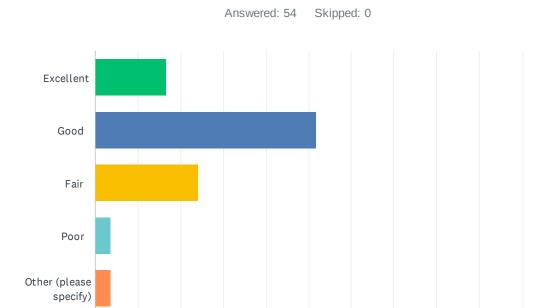

#### Q15 How would you rate the overall quality of services in Waite Park?

| ANSWER CHOICES         | RESPONSES |    |
|------------------------|-----------|----|
| Excellent              | 11.11%    | 6  |
| Good                   | 50.00%    | 27 |
| Fair                   | 31.48%    | 17 |
| Poor                   | 1.85%     | 1  |
| Don't know             | 1.85%     | 1  |
| Other (please specify) | 3.70%     | 2  |
| TOTAL                  |           | 54 |