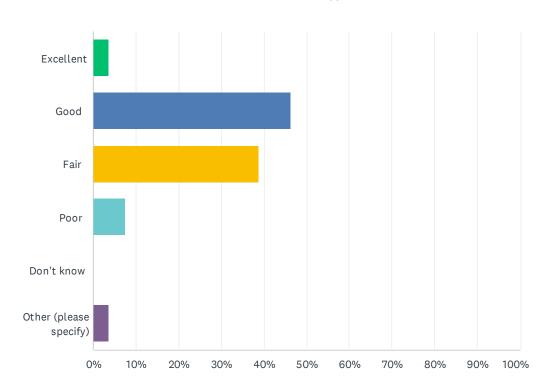

#### Q3 How would you rate the overall appearance of Waite Park?

| ANSWER CHOICES         | RESPONSES |    |
|------------------------|-----------|----|
| Excellent              | 3.70%     | 2  |
| Good                   | 46.30%    | 25 |
| Fair                   | 38.89%    | 21 |
| Poor                   | 7.41%     | 4  |
| Don't know             | 0.00%     | 0  |
| Other (please specify) | 3.70%     | 2  |
| TOTAL                  |           | 54 |