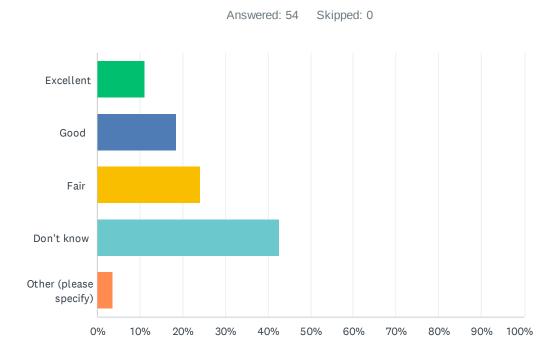

# Q12 How would you rate the quality of licensing, permitting and building inspection services in Waite Park?

| ANSWER CHOICES         | RESPONSES |    |
|------------------------|-----------|----|
| Excellent              | 11.11%    | 6  |
| Good                   | 18.52%    | 10 |
| Fair                   | 24.07%    | 13 |
| Don't know             | 42.59%    | 23 |
| Other (please specify) | 3.70%     | 2  |
| TOTAL                  |           | 54 |