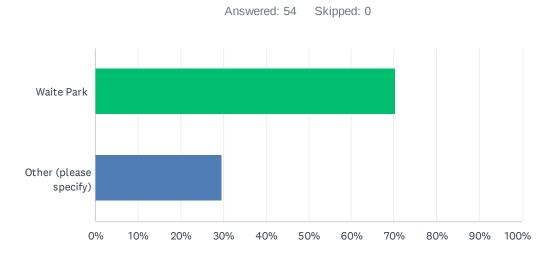

### Q1 In which city do you currently reside?

| ANSWER CHOICES         | RESPONSES |    |
|------------------------|-----------|----|
| Waite Park             | 70.37%    | 38 |
| Other (please specify) | 29.63%    | 16 |
| TOTAL                  |           | 54 |