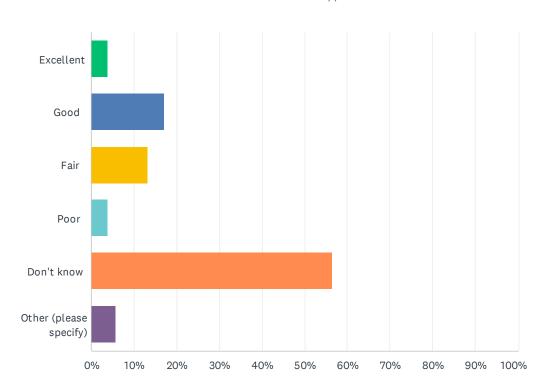

### Q11 How would you rate the quality of transit services in Waite Park?

Answered: 53 Skipped: 1

| ANSWER CHOICES         | RESPONSES |    |
|------------------------|-----------|----|
| Excellent              | 3.77%     | 2  |
| Good                   | 16.98%    | 9  |
| Fair                   | 13.21%    | 7  |
| Poor                   | 3.77%     | 2  |
| Don't know             | 56.60%    | 30 |
| Other (please specify) | 5.66%     | 3  |
| TOTAL                  |           | 53 |