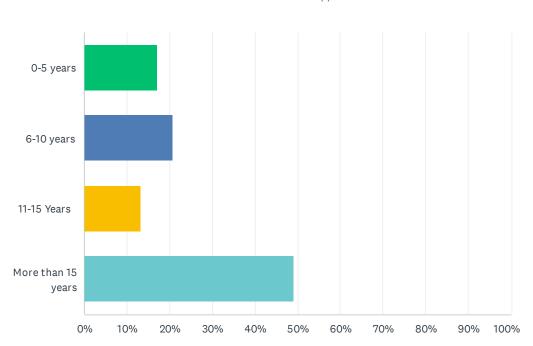

### Q2 How long have you lived in this City?

| ANSWER CHOICES     | RESPONSES |    |
|--------------------|-----------|----|
| 0-5 years          | 16.98%    | 9  |
| 6-10 years         | 20.75%    | 11 |
| 11-15 Years        | 13.21%    | 7  |
| More than 15 years | 49.06%    | 26 |
| TOTAL              |           | 53 |