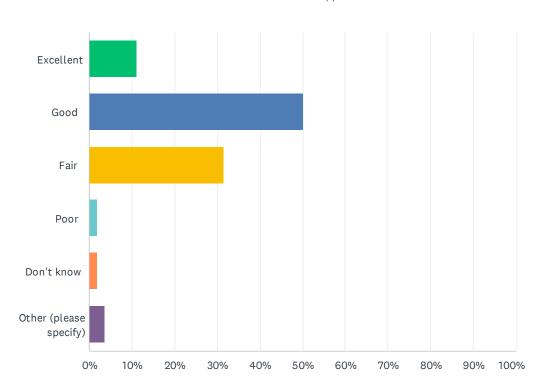

#### Q15 How would you rate the overall quality of services in Waite Park?

| ANSWER CHOICES         | RESPONSES |    |
|------------------------|-----------|----|
| Excellent              | 11.11%    | 6  |
| Good                   | 50.00%    | 27 |
| Fair                   | 31.48%    | 17 |
| Poor                   | 1.85%     | 1  |
| Don't know             | 1.85%     | 1  |
| Other (please specify) | 3.70%     | 2  |
| TOTAL                  |           | 54 |